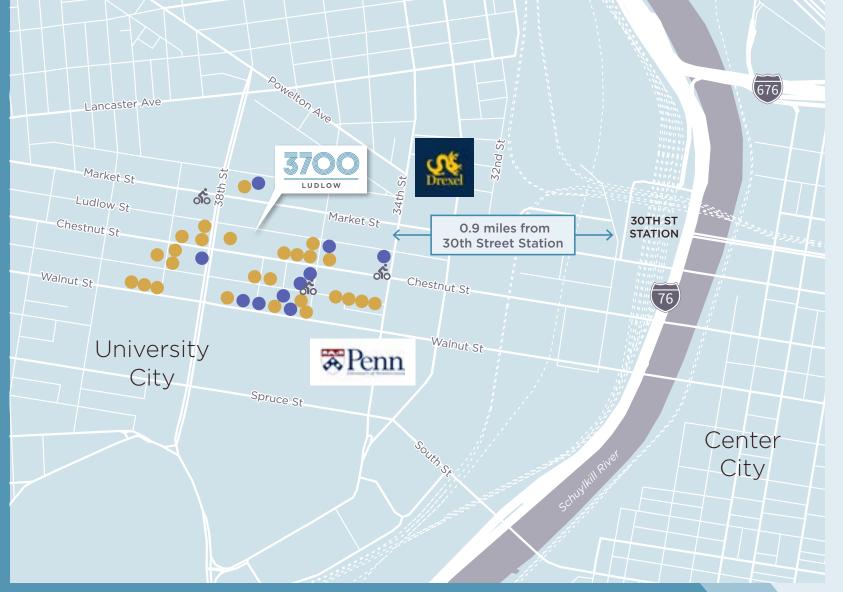

# NEIGHBORHOOD HIGHLIGHTS

#### DINING

- LaTao Hot Pot
- Sang Kee Noodle House
- OchattoWawa
- Abner's Cheesesteaks
- honeygrow
- The Q Food Truck
- Louie Louie
- DIG
- Kpod
- Spread Bagelry
- Starbucks
- Han Dynasty
- Axis Pizza
- Koreana @ University City
- Cavanaugh's Restaurant &
- Sports Bar
- sweetgreen
  Starbucks
- Starbucks
- Chipotle Mexican Grill
- Bonchon University City
- Beilers DoughnutsParis Baguette
- Fails Baguette
  Federal Donuts
- Baby Blues BBQ Philly
- White Dog Cafe
- New Deck Tavern

### **SHOPPING & AMENITIES**

- The Inn at Penn
- Hello World Modern MercantilePhiladelphia Runner
- Bluemercury
- Urban Outfitters
- Institute of Contemporary ArtSheraton Philadelphia University
- City Hotel • Orangetheory Fitness
- Santander Bank Branch
- GIANT Market

💰 Indego stations