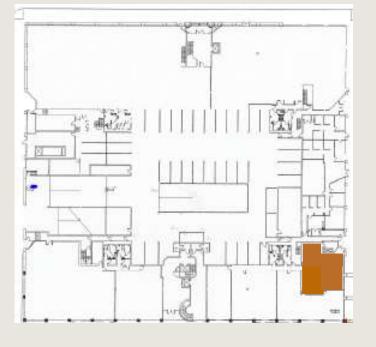

# Meet, Dine and Play - Inside and Out.

1,678 SF of ground floor retail space available.

This space is adjacent to Sydney G. Walton Square (the North Financial Districts largest green space), offers high foot traffic, is steps away from parking and within close proximity to Safeway grocery store.

Close to public transportation including BART, MUNI and the Ferry Building, just a minute's walk to the Finanical District, and just a five minute walk to lively North Beach make this location central to retail shops, restaurants and offices.