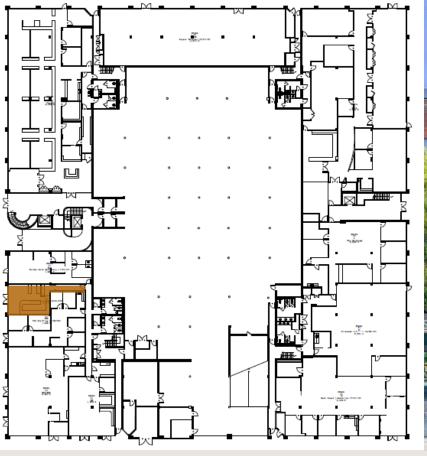

# Meet, Dine and Play - Inside and Out.

1) FLOOR PLAN
1/8" = 1'-0"

776 SF of ground floor retail space available.

This space offers natural light, park views, high foot traffic with a dense daytime population, and an active tenant community.

The location is steps away from parking and within close proximity to Safeway grocer and The Gateway Apartments.

**Davis St** 