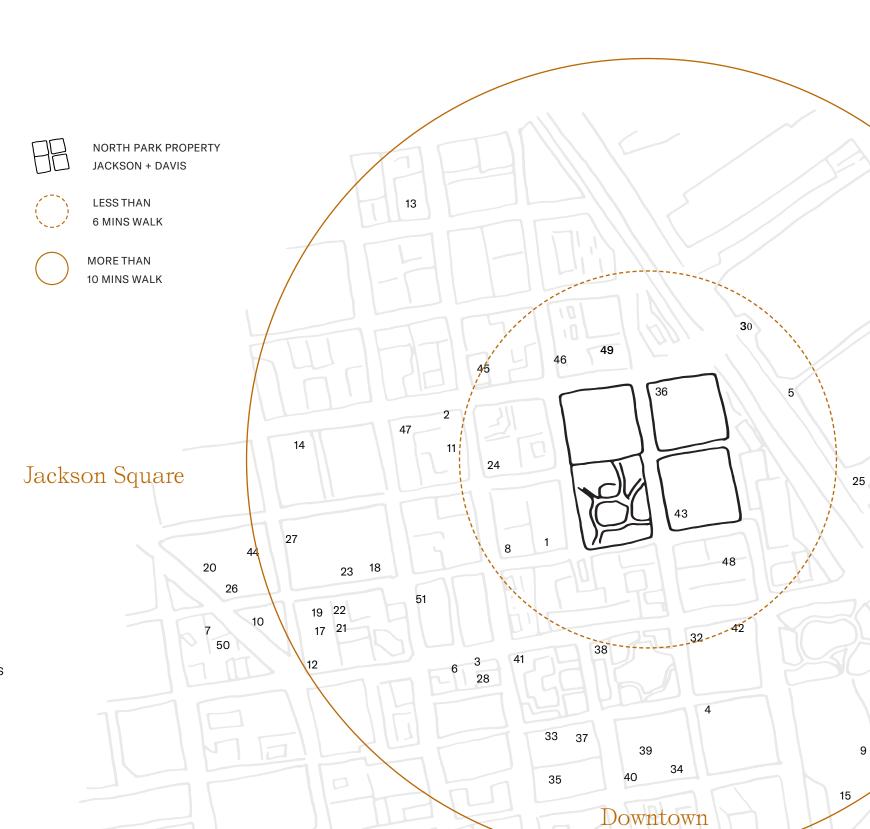

#### **RESTAURANTS** KOKKARI ESTIATORIO AMERICAN GRILLED CHEESE CAFE PRAGUE KIRIMACHI RAMEN COQUETTA SAI'S VIETNAMESE TRESTLE **5A5 STEAK LOUNGE OSHATHAI** BASK THE BATTERY KUSAKABE PIPERADE COI HARBORVIEW 16 SLANTED DOOR 40 41 RETAIL

### 17 ALLBIRDS18 THEORY19 SHINOLA

20 EDEN & EDEN 21 AESOP

22 ISABEL MARANT23 ZIMMERMAN

DRINKS

24 THE OLD SHIP SALOON
25 HARD WATER
26 KELL'S IRISH PUB
27 THE CIGAR BAR

HIDDEN VINE

COMMUTING HUBS

9 MARKET ST. MUNI, EXPRESS BUS STOPS

30 WATERFRONT

FERRY BUILDING

BUSINESSES

32 BAR ARCHITECTS33 BAYAREA COUNCIL34 COSTAR GROUP

35 DOW JONES & COMPANY, INC.

36 ESURANCE, INC.37 FIRST REPUBLIC BANK

38 HALL CAPITAL PARTNERS LLC

39 INVESCO

40 MERRILL LYNCH41 PARADIGM HEALTHCARE SVC LLC

42 RECOLOGY43 LIVE NATION

44 ROTHY'S

RESIDENTIAL

45 BROADWAY FAMILY APARTMENTS

46 85 BROADWAY

47 BROADWAY SANSOME APARTMENTS

THE GATEWAY735 DAVIS848 KEARNYBELLI BUILDING