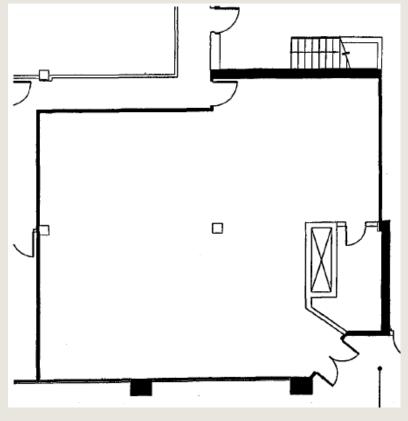

# Meet, Dine and Play - Inside and Out.

1) FLOOR PLAN
1/8" = 1'-0"

776 SF of ground floor retail space available.

This space offers natural light, park views, high foot traffic with a dense daytime population, and an active tenant community.

The location is steps away from parking and within close proximity to Safeway grocer and The Gateway Apartments.

**Davis St** 