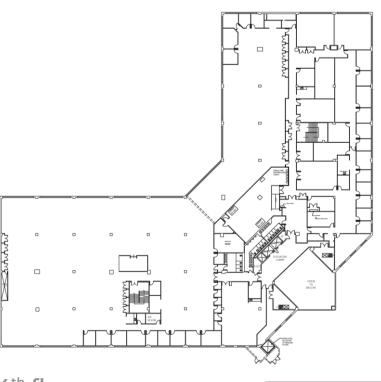

## BARTOW AVENUE

3<sup>rd</sup> floor 30,078 r.s.f.

4<sup>th</sup> floor 64,589 r.s.f.