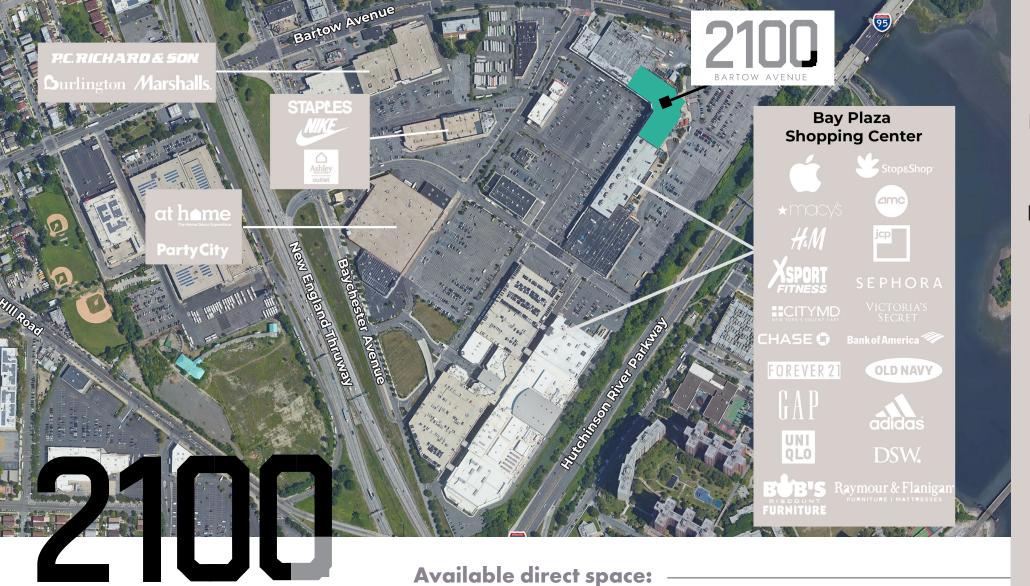

WORK. SHOP. DINE. PLAY.

# Location with unparalleled access

## **Complex amenities:**

On-site management

24-hour security

State-of-the-art 37,000+ SF 24 hour X Sport Fitness

Over 150 stores, services & restaurants, including:

9 bus routes & 10 bus stops throughout complex

#### Over 150 stores, services & restaurants, including:

Starbucks
Dallas BBQ
Outback Steakhouse
Chipotle
Burger King
Popeyes

Dragon City Sarku Japan Shake Shack Panera

Panera Red Lobster Olive Garden Hook and Reel Moe's Sabrosito Koi Sushi