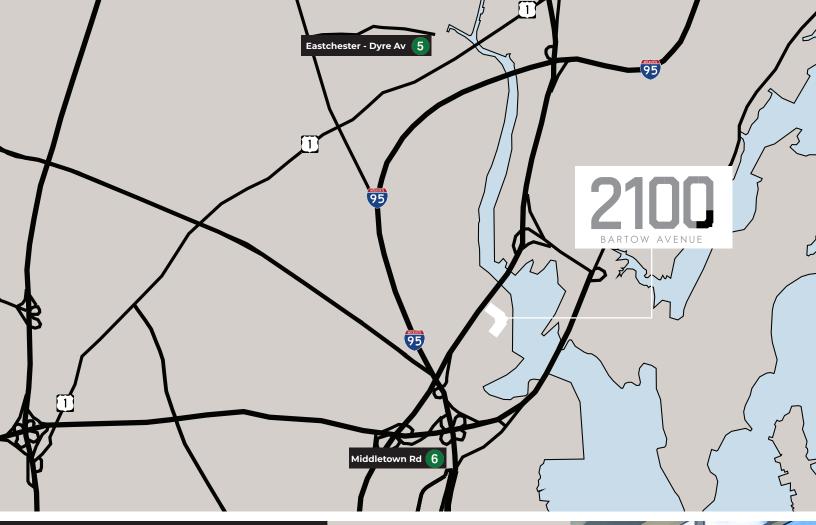

# Location with unparalleled access

## **Building features:**

Mixed-use development

Excellent transportation system

Visibility from I-95 and the Hutchinson Parkway

Immediate access to major roadways

Large blocks of contiguous space available

Ample surface parking

Over 20,000 households within walking distance of Bay Plaza

Long standing professional ownership

Great location for recruitment

Tenant Exclusive
Elevator/Private
Entrance Available