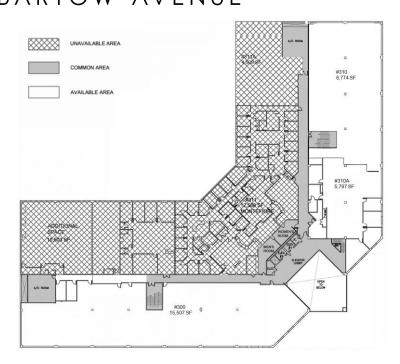

## BARTOW AVENUE

3<sup>rd</sup> floor 30,078 r.s.f.

4<sup>th</sup> floor 64,589 r.s.f.