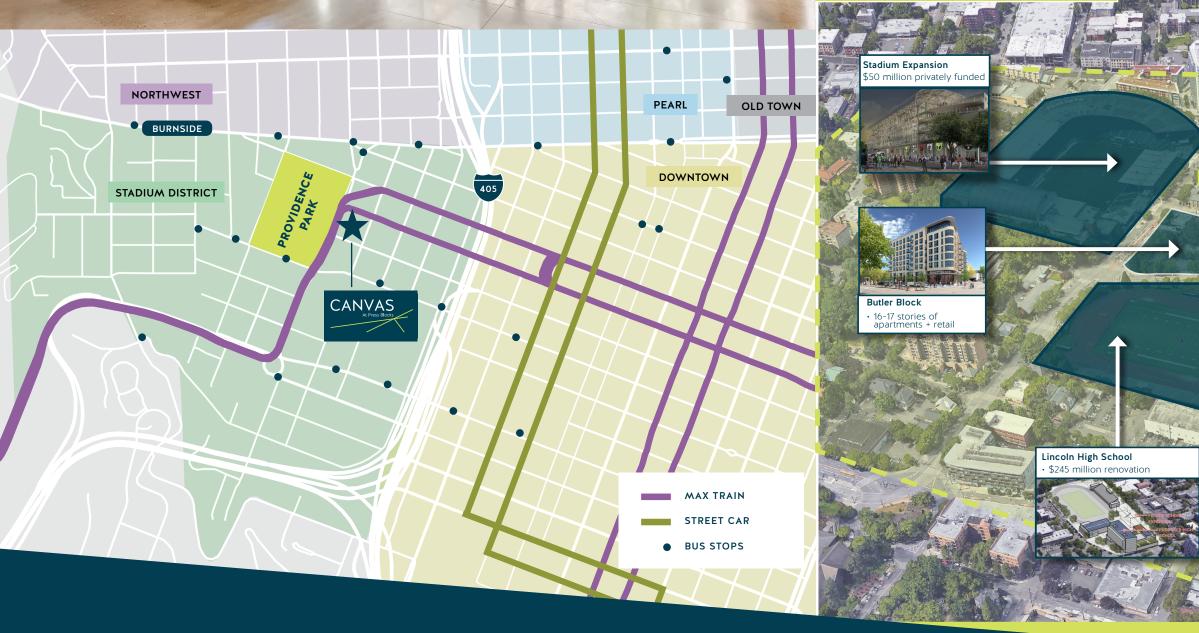

#### LOCATION

Directly across the street from Providence Park, Canvas is nestled between Downtown, the Pearl, the West End, and the Alphabet District

 $\bigcirc$ 

#### CONNECTIVITY

Front-door access to the MAX Red and Blue lines, with easy access to major highways

**346** MAX TRAINS STOP OUTSIDE PRESS BLOCKS EVERY WEEKDAY

A DEVELOPING DISTRICT