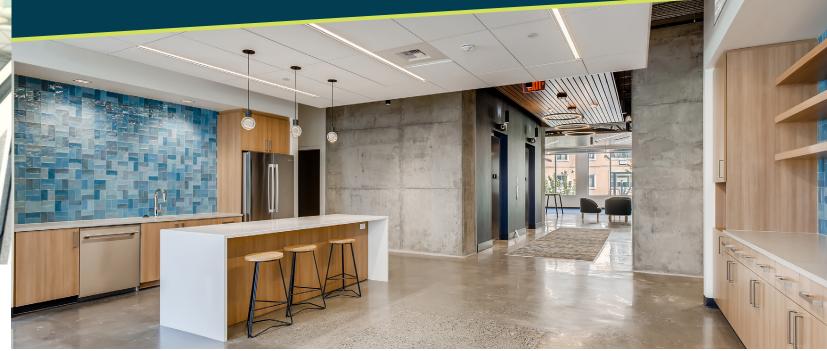

# **YOUR FRONT ROW SEAT**

**Canvas** is currently is home to Migration Brewing. Enjoy a beer overlooking the West Hills and Providence Park, home of the Portland Timbers and Thorns.

- 19,000 RSF spec floor with creative finishes ready for occupancy
- Large windows and four sides of glass providing abundant natural light
- 13'6" ceiling height

• Open layout allowing for flexible configurations