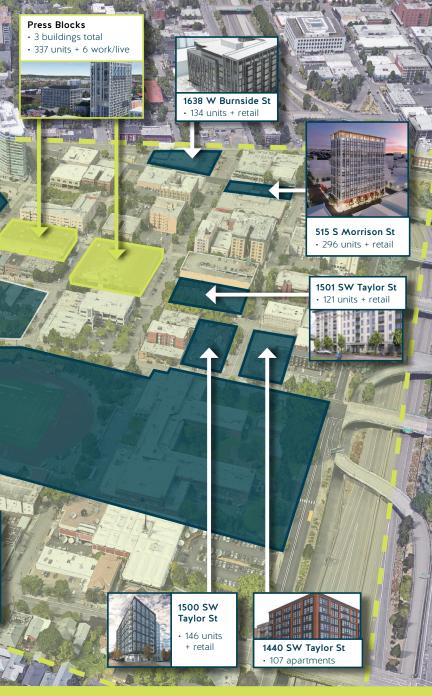

**346** MAX TRAINS STOP OUTSIDE PRESS BLOCKS EVERY WEEKDAY

A DEVELOPING DISTRICT