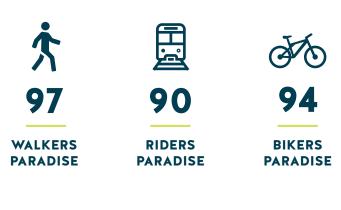

#### CONNECTIVITY

Front-door access to the MAX Red and Blue lines, with easy access to major highways

## YOUR RIDE IS WAITING

Commuting to the west side or catching a flight out of PDX, step out of Canvas and right onto the MAX train of your choice. Light rail, freeway access, and onsite and neighborhood parking (for cars and bikes) make commuting to Canvas the easiest part of your