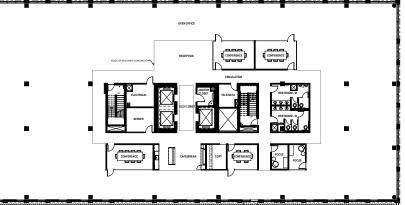

### **PROJECT DETAILS**

19,000 SF floor plates

# **YOUR FRONT ROW SEAT**

**Canvas** is currently is home to Migration Brewing. Enjoy a beer overlooking the West Hills and Providence Park, home of the Portland Timbers and Thorns.

- 19,000 RSF spec floor with creative finishes ready for occupancy
- Large windows and four sides of glass providing abundant natural light
- 13'6" ceiling height