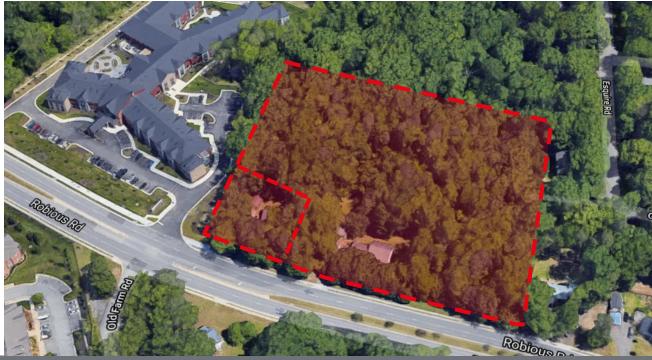

## Property features

This 4-acre site located in Midlothian surrounds suburban North Chesterfield and Bon Air. Just over a mile away from Chesterfield Towne Center, the region's largest enclosed shopping center, this development would be an ideal location for families working in Richmond, VA. Midlothian offers a cost-efficient suburban area, with urban entertainment.

## **Specifications**

| SIZE      | 4.23 acres total (2 parcels)                                           |
|-----------|------------------------------------------------------------------------|
| PARCELS   | <b>1160 Robious Rd:</b> 3.75 acres <b>11170 Robious Rd:</b> 0.48 acres |
| UTILITIES | Onsite or nearby                                                       |
| FRONTAGE  | Robious Road                                                           |