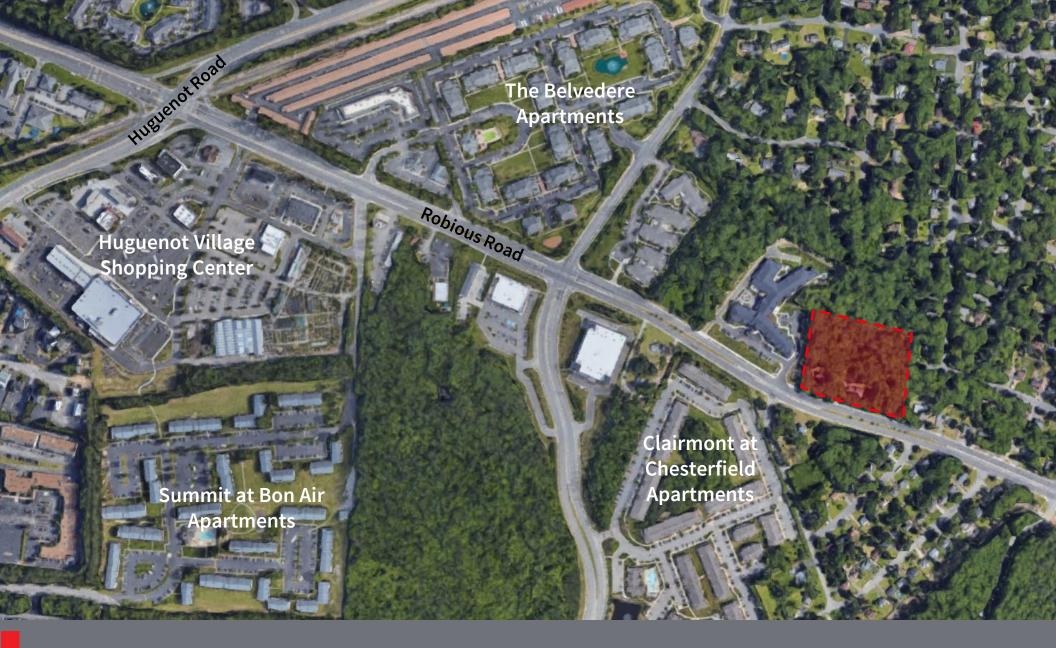

## Property features

This 4-acre site located in Midlothian surrounds suburban North Chesterfield and Bon Air. Just over a mile away from Chesterfield Towne Center, the region's largest enclosed shopping center, this development would be an ideal location for families working in Richmond, VA. Midlothian offers a cost-efficient suburban area, with urban entertainment.

- > Great multifamily development opportunity
- Current zoning is AG, but can be rezoned for R7-R9
- Located just off Huguenot Road, only a 3minute drive from the Midlothian Turnpike
- > Call for pricing

## **Specifications**

| SIZE      | 4.23 acres total (2 parcels)                                           |
|-----------|------------------------------------------------------------------------|
| PARCELS   | <b>1160 Robious Rd:</b> 3.75 acres <b>11170 Robious Rd:</b> 0.48 acres |
| UTILITIES | Onsite or nearby                                                       |
| FRONTAGE  | Robious Road                                                           |