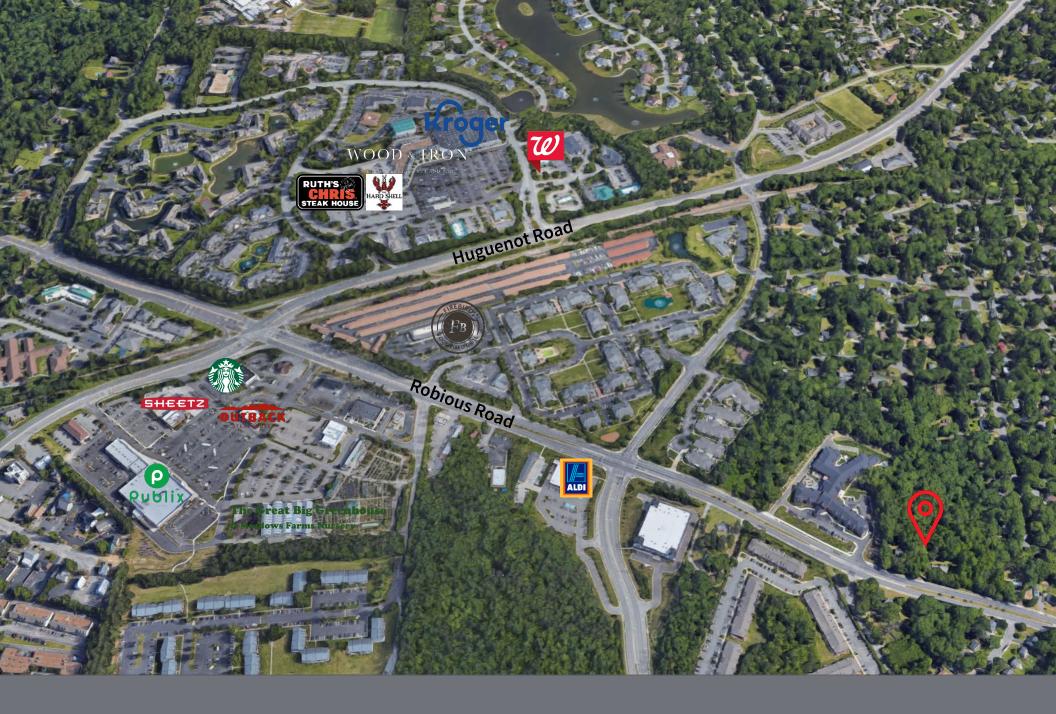

## Property features

This 4-acre site located in Midlothian surrounds suburban North Chesterfield and Bon Air. Just over a mile away from Chesterfield Towne Center, the region's largest enclosed shopping center, this development would be an ideal location for families working in Richmond, VA. Midlothian offers a cost-efficient suburban area, with urban entertainment.

- > Great multifamily development opportunity
- Current zoning is AG, but can be rezoned for R7-R9
- Located just off Huguenot Road, only a 3minute drive from the Midlothian Turnpike
- > Call for pricing