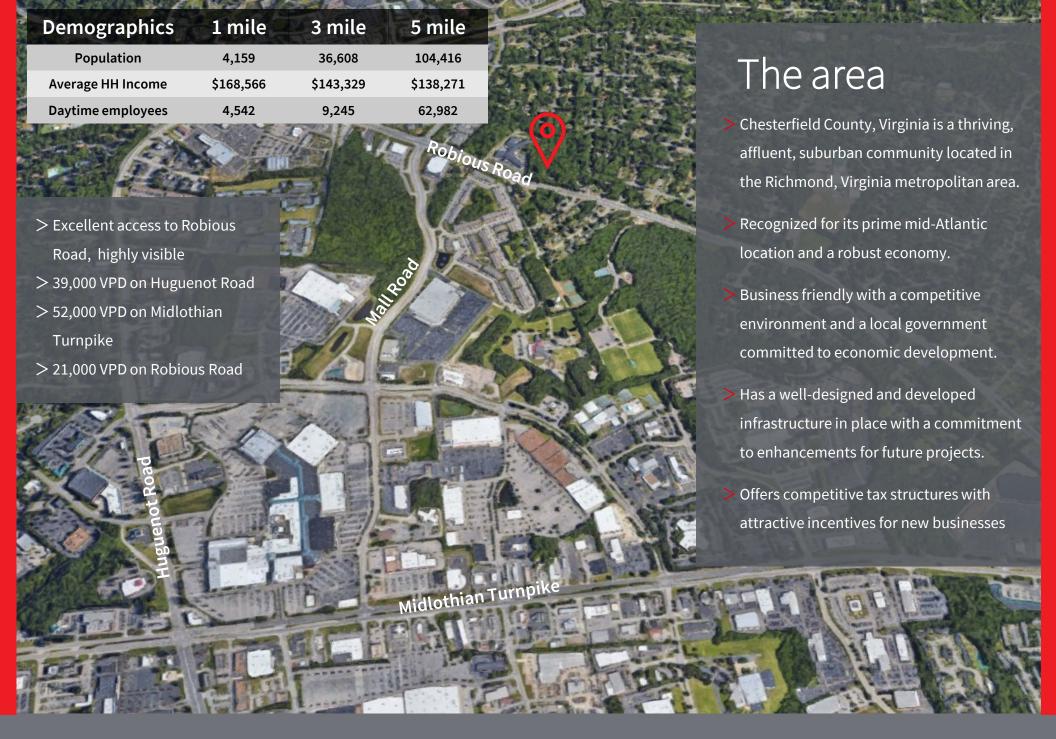

## Property features

This 4-acre site located in Midlothian surrounds suburban North Chesterfield and Bon Air. Just over a mile away from Chesterfield Towne Center, the region's largest enclosed shopping center, this development would be an ideal location for families working in Richmond, VA. Midlothian offers a cost-efficient suburban area, with urban entertainment.

- > Great multifamily development opportunity
- Current zoning is AG, but can be rezoned for R7-R9
- Located just off Huguenot Road, only a 3minute drive from the Midlothian Turnpike
- > Call for pricing

## **Specifications**

| SIZE      | 4.23 acres total (2 parcels)                                           |
|-----------|------------------------------------------------------------------------|
| PARCELS   | <b>1160 Robious Rd:</b> 3.75 acres <b>11170 Robious Rd:</b> 0.48 acres |
| UTILITIES | Onsite or nearby                                                       |
| FRONTAGE  | Robious Road                                                           |