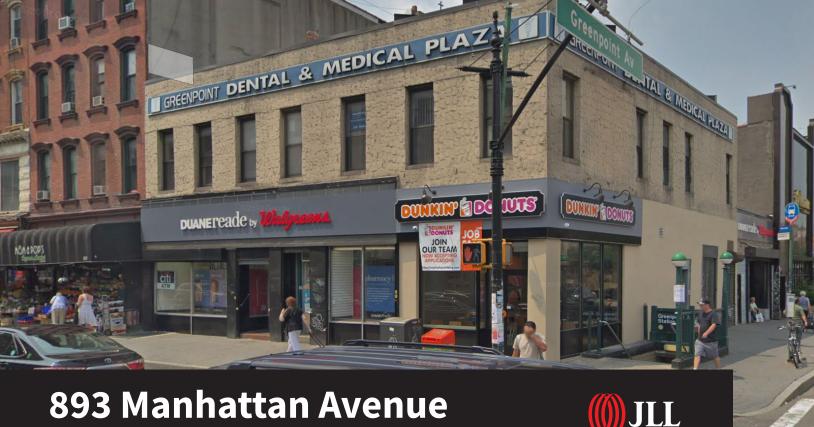

## **893 Manhattan Avenue** Brooklyn, New York Retail Opportunity

| <b>Space A: Ground Floor</b><br>Size: 2,625 sf<br>Former Duane Reade | <b>Frontage</b><br>33' on Manhattan Avenue              | <b>Asking Rent</b><br>\$80 psf | <b>Term</b><br>Thru 6/30/2028 | <b>Posession</b><br>Immediate |
|----------------------------------------------------------------------|---------------------------------------------------------|--------------------------------|-------------------------------|-------------------------------|
| <b>Cellar (storage)</b><br>Size: 1,060 sf                            |                                                         |                                |                               |                               |
| Space B: Second Floor                                                |                                                         |                                |                               |                               |
| Size: 1,051 sf<br>Former medical                                     | 11'10" on Manhattan Avenue                              | \$40 psf                       | Thru 6/30/2028                | Immediate                     |
| Space C: Second Floor                                                |                                                         |                                |                               |                               |
| Size: 1,423 sf<br>Former medical                                     | 33'6" on Manhattan Avenue<br>50'6" on Greenpoint Avenue | \$40 psf                       | Thru 6/30/2028                | Immediate                     |
| <b>D</b>                                                             |                                                         |                                |                               |                               |

#### Description

- Former Duane Reade on ground floor, currently vacant
- Former medical/dental offices on second floor, currently vacant
- Located adjacent to Greenpoint Ave. G station (3,089,912 riders annually)
- Adjacent bus lines include: B24, B43, B62
- Ground and second floor can be leased separately
- Second floor is accessed via an existing staircase from Greenpoint Avenue

Former Walgreens store #14419

### Neighbors