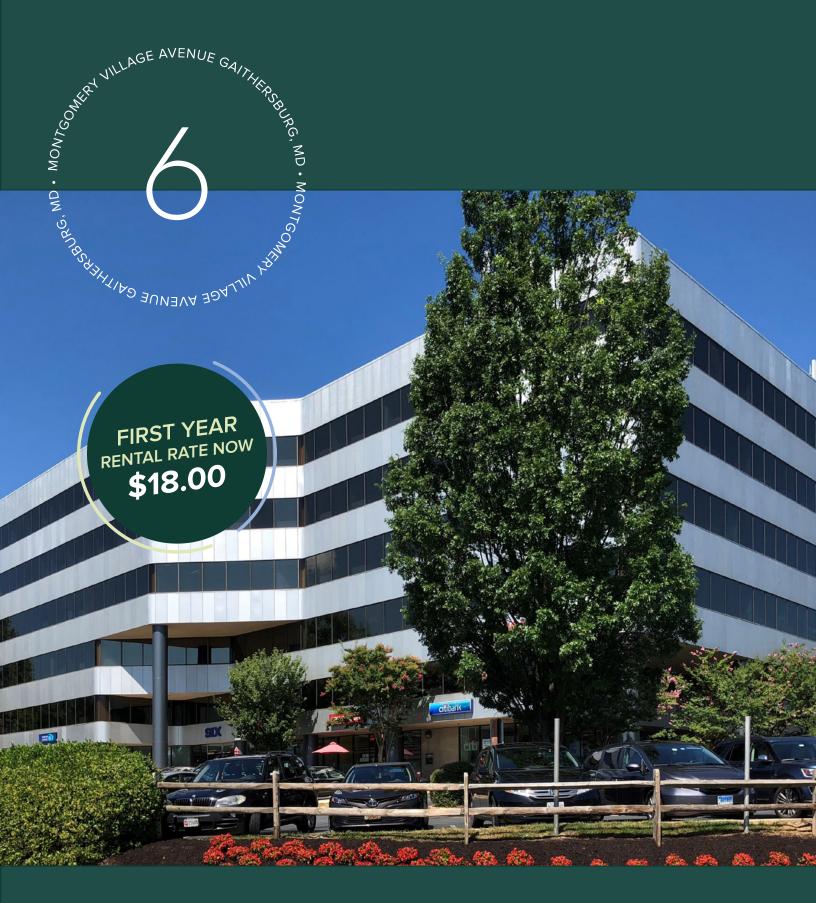

## **Building Features**

- Future renovations including new conference center and tenant lounge
- On-site deli and banking
- Plentiful and accessible free parking (4/1,000 SF)
- Convenient access to I-270 and Rt. 355
- Walkable to the Lakeforest Mall, Dunkin', Ichiban Restaurant, Pho Chi, Costco and more
- Adjacent to the Holiday Inn

### **Building Info**

- Renovated lobby and common areas
- Building size: 120,248 SF
- Availability: 1,252 SF 15,239 SF
- Rental Rate: \$24.00 (\$18.00 first year)