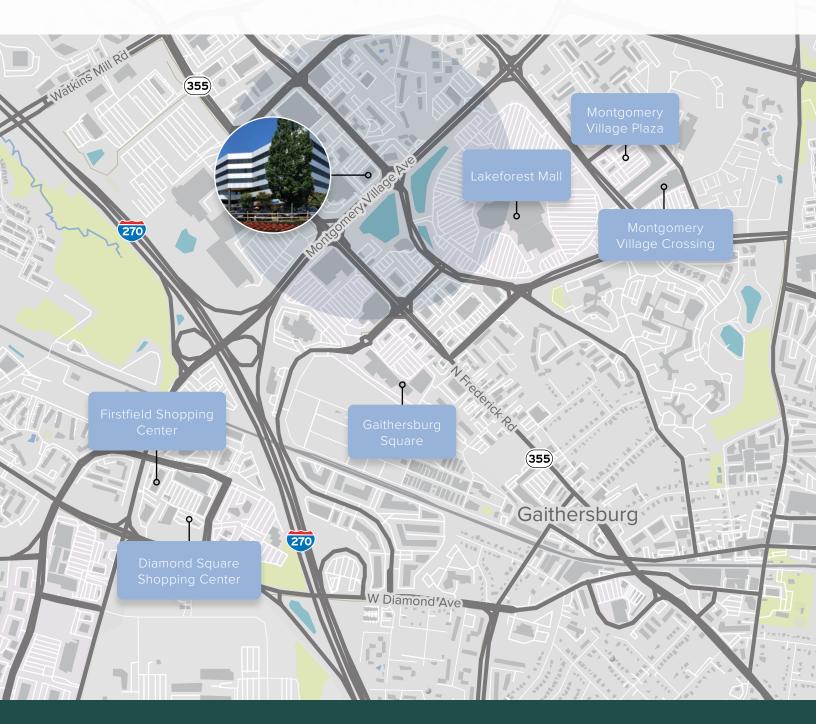

## **Building Features**

- Future renovations including new conference center and tenant lounge
- On-site deli and banking
- Plentiful and accessible free parking (4/1,000 SF)
- Convenient access to I-270 and Rt. 355
- Walkable to the Lakeforest Mall, Dunkin', Ichiban Restaurant, Pho Chi, Costco and more
- Adjacent to the Holiday Inn

#### **Walkable Amenities**

Dunkin' Ichiban Restaurant Harvest Plates & Pints Pho Chi Potbelly Costco Wholesale Habit Burger Grill Weis Sam's Club Rook's Corner Restaurant Boston Market Panera Bread

JG Cahill Senior Vice President 301 287 3245 jg.cahill@am.jll.com Alden Stabb Vice President 301 287 3241 alden.stabb@am.jll.com Patrick Hall Senior Associate 301 287 9931 patrick.hall@am.jll.com