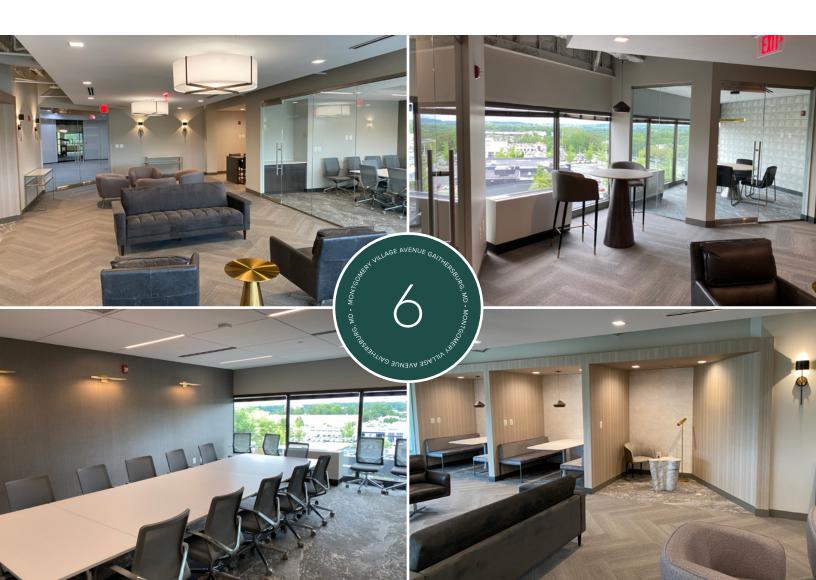

## **Building Features**

- Future renovations including new conference center and tenant lounge
- On-site deli and banking
- Plentiful and accessible free parking (4/1,000 SF)
- Convenient access to I-270 and Rt. 355
- Walkable to the Lakeforest Mall, Dunkin', Ichiban Restaurant, Pho Chi, Costco and more
- Adjacent to the Holiday Inn