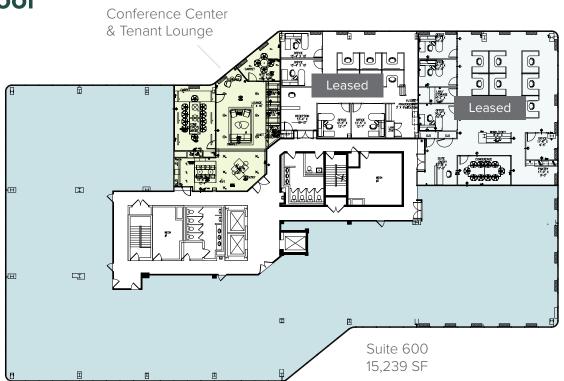

# **6th Floor**

## **Availability**

| Suite | SF     | Occupancy |
|-------|--------|-----------|
| 325   | 3,562  | 4/1/22    |
| 330   | 2,354  | Available |
| 345   | 1,252  | Available |
| 404   | 3,675  | Available |
| 405   | 5,963  | Available |
| 600   | 15,239 | Available |