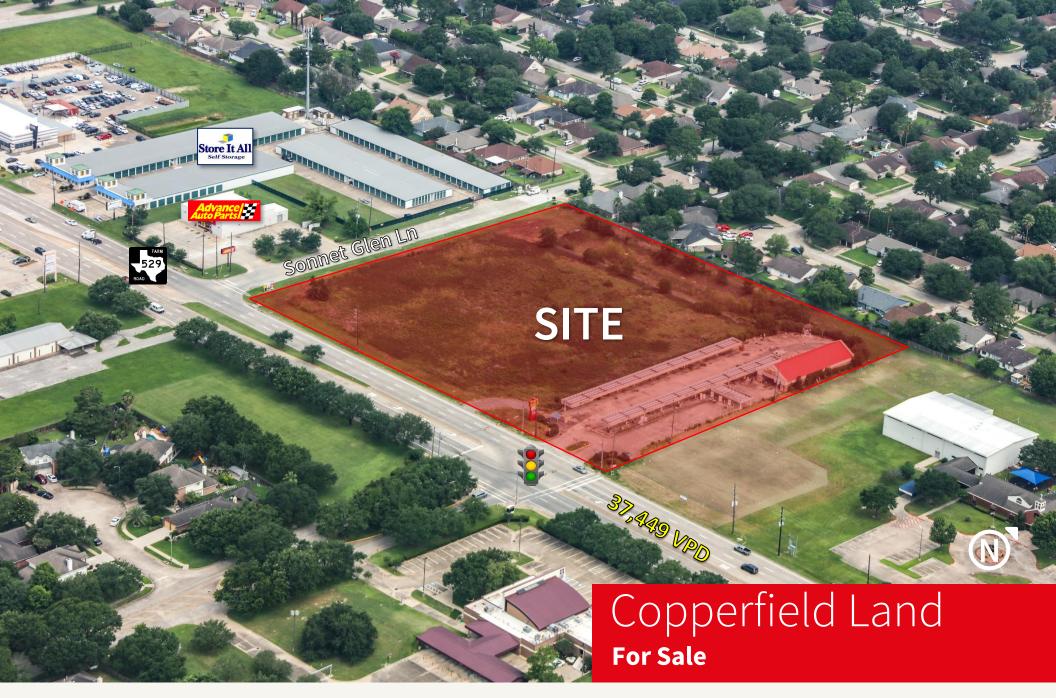

# +6.12 acres available

16746 FM 529

Houston, TX 77095

#### **Area Traffic Counts**

37,449 VPD

FM 529, east of site

49,940 VPD

Hwy. 6, north of FM 529

**Estimated Population** 

**1-mile 3-miles 5-miles** 20,028 173,646 333,016

Average Household Income

#### Location

Located on the NEC of FM 529 and Sonnet Glen Lane in Copperfield

#### Size

± 4.65 acres of land with an adjacent car wash on ±1.47 acres totaling ±6.12 acres; Seller will divide