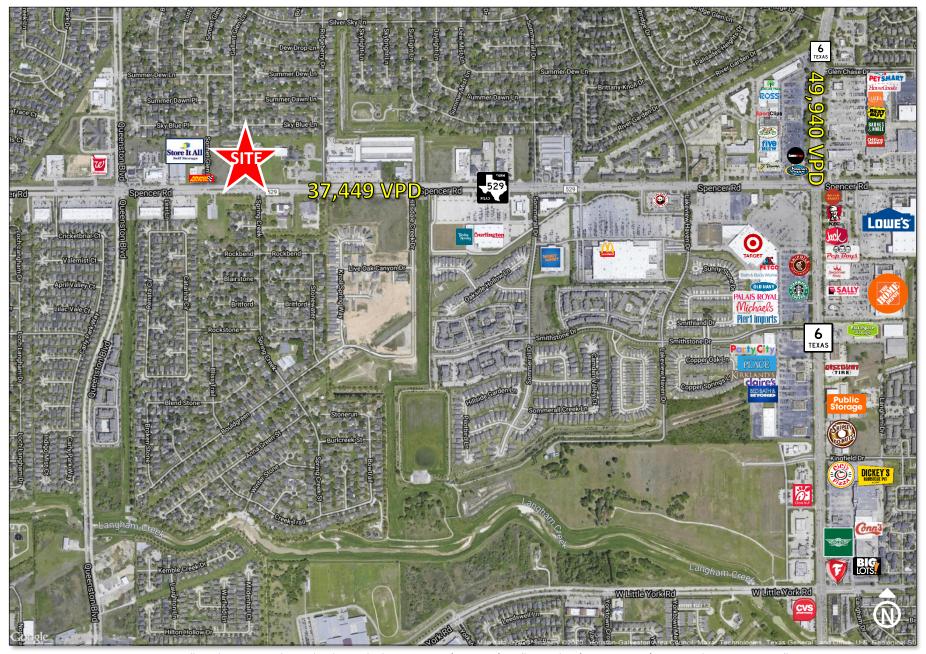

#### **Area Traffic Counts**

37,449 VPD

FM 529, east of site

49,940 VPD

Hwy. 6, north of FM 529

**Estimated Population** 

**1-mile 3-miles 5-miles** 20,028 173,646 333,016

Average Household Income

#### Location

Located on the NEC of FM 529 and Sonnet Glen Lane in Copperfield

#### Size

± 4.65 acres of land with an adjacent car wash on ±1.47 acres totaling ±6.12 acres; Seller will divide

## **Property Information**

- Direct access off of FM 529 with
- Located at a lighted intersection with curb cuts in place at tract
- Just west of Copperfield's major retail hub
- Strong daytime traffic and quick access to Hwy 6 and Hwy 290