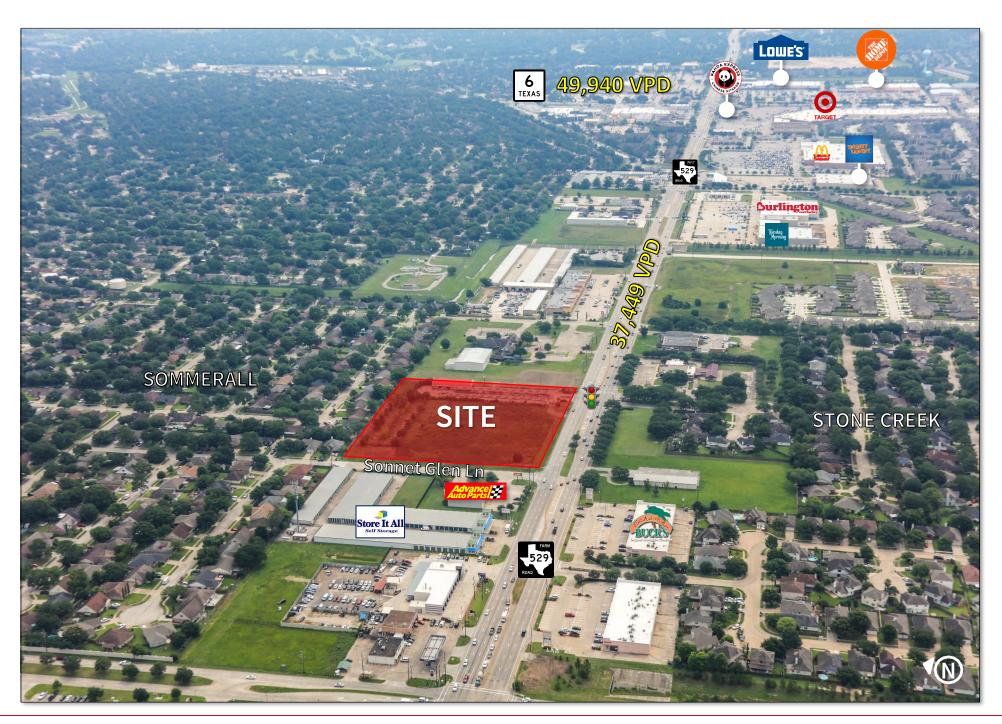

#### **Area Traffic Counts**

37,449 VPD

FM 529, east of site

49,940 VPD

Hwy. 6, north of FM 529

**Estimated Population** 

**1-mile 3-miles 5-miles** 20,028 173,646 333,016

Average Household Income

#### Location

Located on the NEC of FM 529 and Sonnet Glen Lane in Copperfield

## **Property Information**

- Direct access off of FM 529 with
- Located at a lighted intersection with curb cuts in place at tract
- Just west of Copperfield's major retail hub
- Strong daytime traffic and quick access to Hwy 6 and Hwy 290