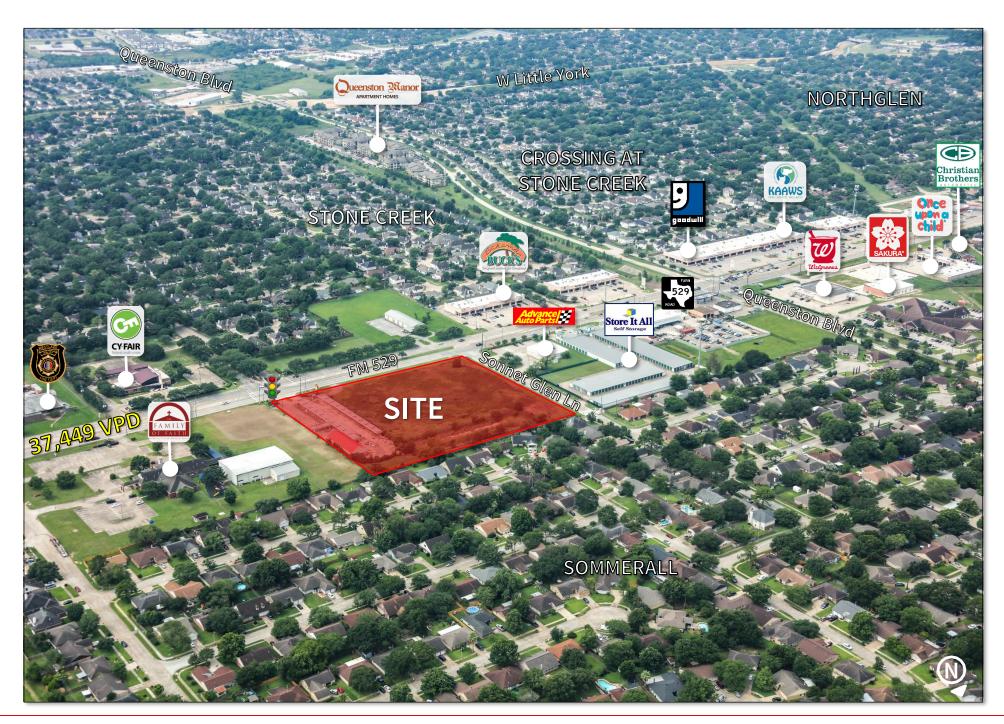

#### **Area Traffic Counts**

37,449 VPD

FM 529, east of site

49,940 VPD

Hwy. 6, north of FM 529

**Estimated Population** 

**1-mile 3-miles 5-miles** 20,028 173,646 333,016

Average Household Income

#### Location

Located on the NEC of FM 529 and Sonnet Glen Lane in Copperfield

## **Property Information**

- Direct access off of FM 529 with
- Located at a lighted intersection with curb cuts in place at tract
- Just west of Copperfield's major retail hub
- Strong daytime traffic and quick access to Hwy 6 and Hwy 290