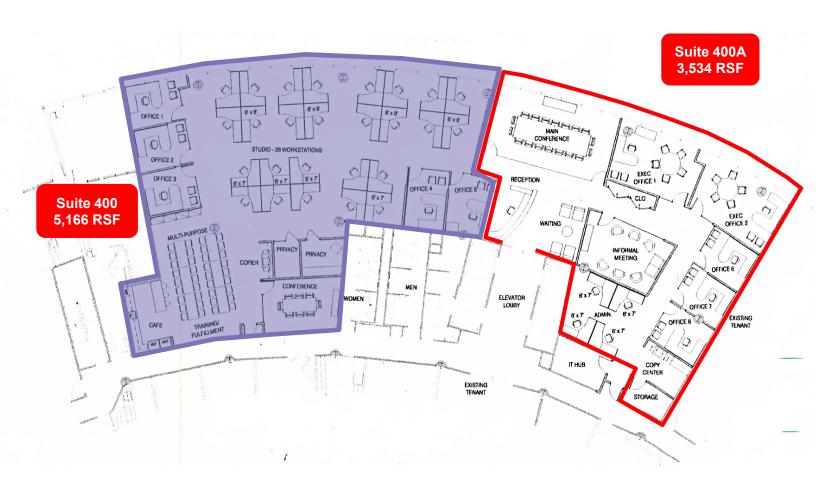

 3,534 to 8,700 RSF office space available for sublease in the World Trade Center

- Suite 400 5,166 RSF
- Suite 400A 3,534 RSF elevator lobby entrance
- Awesome views over Elizabeth River
- Lease term expires August 31, 2022
- \$26.50 per square foot, full service
- The World Trade Center is an iconic Class A building
- Local amenities include, The Main- Hilton, over 3000 apartments for "live-work-play" environment, MacArthur Center and other retail, entertainment, dining options