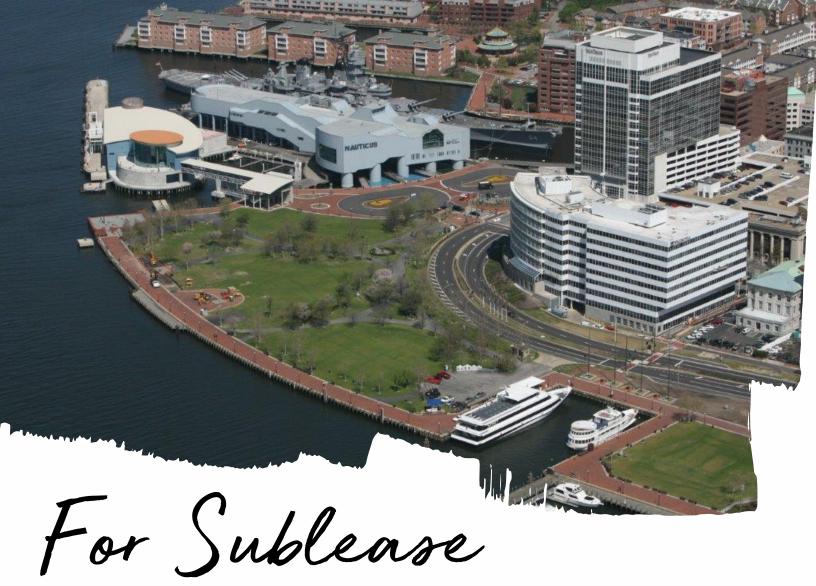

 3,534 to 8,700 RSF office space available for sublease in the World Trade Center

- Suite 400 5,166 RSF
- Suite 400A 3,534 RSF elevator lobby entrance
- Awesome views over Elizabeth River
- Lease term expires August 31, 2022
- \$26.50 per square foot, full service
- The World Trade Center is an iconic Class A building
- Local amenities include, The Main- Hilton, over 3000 apartments for "live-work-play" environment, MacArthur Center and other retail, entertainment, dining options