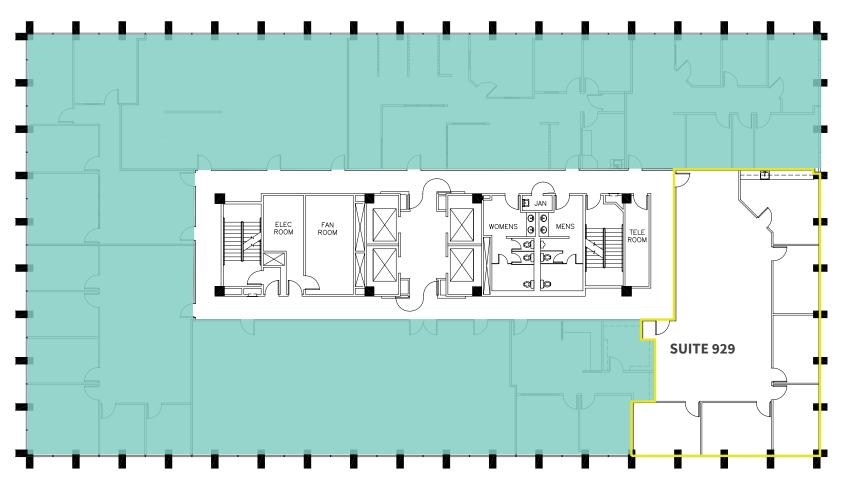

### **AVAILABILITY**

| SUITE    | RSF   | RENT/RSF | COMMENTS                       |
|----------|-------|----------|--------------------------------|
| 100      | 5,921 | Neg.     | Available 9/1/2022             |
| 200*     | 2,313 | Neg.     | Spec Suite                     |
| 205*     | 5,166 | Neg.     | Vacant                         |
| 216*     | 1,821 | Neg.     | Spec Suite                     |
| 420      | 4,133 | Neg.     | Partially built out spec suite |
| 525**    | 3,967 | Neg.     | Spec suite                     |
| 530**    | 1,667 | Neg.     | Vacant                         |
| 540**    | 1,715 | Neg.     | Vacant                         |
| 720      | 3,120 | Neg.     | Vacant                         |
| 811      | 3,039 | Neg.     | Vacant                         |
| 818      | 5,955 | Neg.     | Vacant                         |
| 929      | 2,814 | Neg.     | Vacant                         |
| 1100**** | 5,212 | Neg.     | Vacant, shell condition        |
| 1120**** | 2,888 | Neg.     | Vacant.                        |
| 1125**** | 1,872 | Neg.     | Vacant                         |
| 1210**** | 3,613 | Neg.     | Available 10/1/22.             |
| 1218**** | 1,279 | Neg.     | Available 9/1/22               |