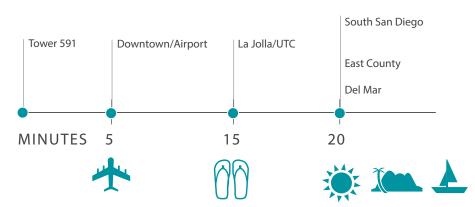

Tower 591 is a twelve-story 183,000 SF, Class A office building located in the heart of Mission Valley. This ideal location provides easy access, visibility and excellent signage opportunities. Public transportion as well as abundant amenities are within walking distance of Tower 591. This central location is minutes away from Downtown San Diego and the San Diego International Airport. Tower 591 provides the convenience of on-site amenities including new outdoor lounge seating areas, contemporary cafe, and updated fitness center. The newly transformed Tower 591 also features a new entrance, modern exterior, modern hospitality lobby, light and bright common corridors, new common area finishes including restrooms and elevators and new landscaping.