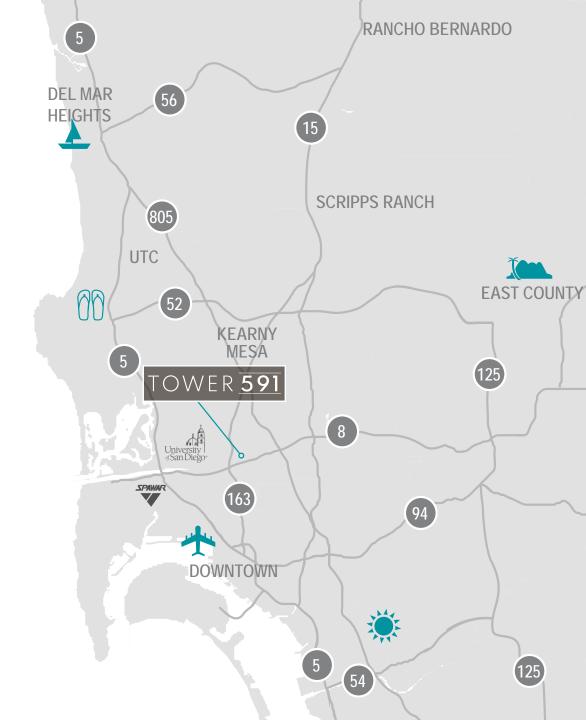

Tower 591 is a twelve-story 183,000 SF, Class A office building located in the heart of Mission Valley. This ideal location provides easy access, visibility and excellent signage opportunities. Public transportion as well as abundant amenities are within walking distance of Tower 591. This central location is minutes away from Downtown San Diego and the San Diego International Airport. Tower 591 provides the convenience of on-site amenities including new outdoor lounge seating areas, contemporary cafe, and updated fitness center. The newly transformed Tower 591 also features a new entrance, modern exterior, modern hospitality lobby, light and bright common corridors, new common area finishes including restrooms and elevators and new landscaping.