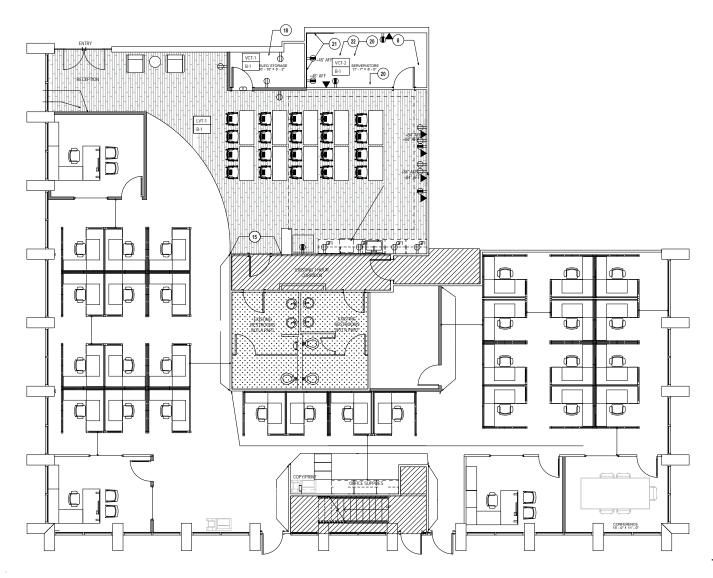

8. CIVITA

A master-planned community with parks, open spaces, new homes & apartments, shops and restaurants!

A work space should be bright, inviting and inspiring allowing employees to be more energetic and creative. Tower 591 offers the ability for tenants to do just that. With flexible and open floor plans available, companies can find the perfect space to fulfill their specific needs whether they are creative or traditional.