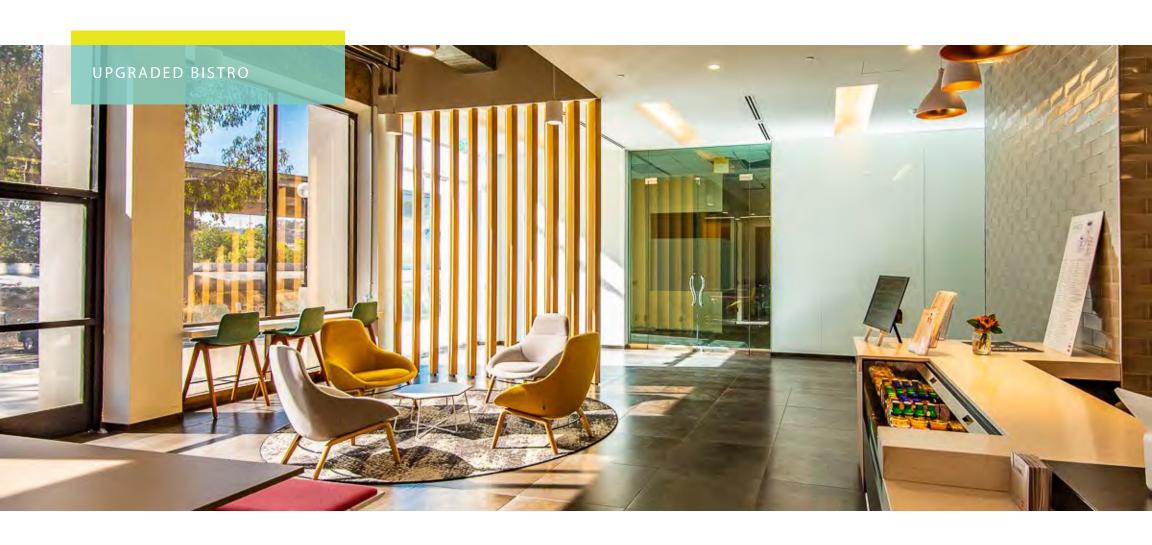

Tower 591 is a twelve-story 183,000 SF, Class A office building located in the heart of Mission Valley. This ideal location provides easy access, visibility and excellent signage opportunities. Public transportion as well as abundant amenities are within walking distance of Tower 591. This central location is minutes away from Downtown San Diego and the San Diego International Airport. Tower 591 provides the convenience of on-site amenities including new outdoor lounge seating areas, contemporary cafe, and updated fitness center. The newly transformed Tower 591 also features a new entrance, modern exterior, modern hospitality lobby, light and bright common corridors, new common area finishes including restrooms and elevators and new landscaping.