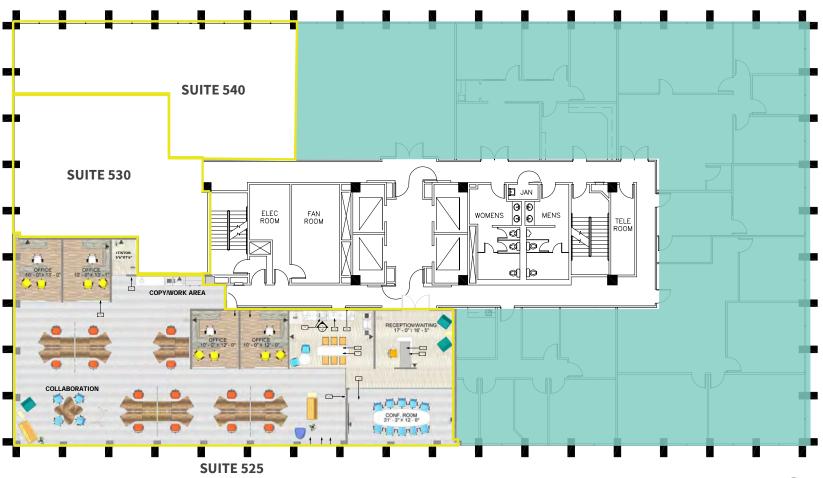

\*Suites 200, 205 & 216 are contiguous for up to 9,300 SF

\*\*Suites 525, 530 & 540 are contiguous for up to 7,349 SF

\*\*\*\*Suites 1120, 1125 are contiguous for up to 4,760 SF

\*\*\*\*\* Suites 1210 & 1218 are contiguous for up to 4,892 SF

### **AVAILABILITY**

| SUITE    | RSF   | RENT/RSF | COMMENTS                       |
|----------|-------|----------|--------------------------------|
| 100      | 5,921 | Neg.     | Available 9/1/2022             |
| 200*     | 2,313 | Neg.     | Spec Suite                     |
| 205*     | 5,166 | Neg.     | Vacant                         |
| 216*     | 1,821 | Neg.     | Spec Suite                     |
| 420      | 4,133 | Neg.     | Partially built out spec suite |
| 525**    | 3,967 | Neg.     | Spec suite                     |
| 530**    | 1,667 | Neg.     | Vacant                         |
| 540**    | 1,715 | Neg.     | Vacant                         |
| 720      | 3,120 | Neg.     | Vacant                         |
| 811      | 3,039 | Neg.     | Vacant                         |
| 818      | 5,955 | Neg.     | Vacant                         |
| 929      | 2,814 | Neg.     | Vacant                         |
| 1100**** | 5,212 | Neg.     | Vacant, shell condition        |
| 1120**** | 2,888 | Neg.     | Vacant.                        |
| 1125**** | 1,872 | Neg.     | Vacant                         |
| 1210**** | 3,613 | Neg.     | Available 10/1/22.             |
| 1218**** | 1,279 | Neg.     | Available 9/1/22               |

#### TAKE A TOUR

bit.ly/591\_Suite200

bit.ly/591 Suite205

bit.ly/591Suite216

<sup>\*</sup>Suites 200, 205 & 216 are contiguous for up to 9,300 SF

SUITE 525 | 3,967 SF | Spec suite.

SUITE 530 | 1,667 SF | Vacant.

SUITE 540 | 1,715 SF | Vacant.

#### TAKE A TOUR

<sup>\*</sup>Suites 525, 530 & 540 are contiguous for up to 7,349 SF

bit.ly/591Suite811

bit.ly/591Suite818

TAKE A TOUR

<u>▶</u> <u>b</u>

bit.ly/591Ste1100

bit.ly/591Suite1120