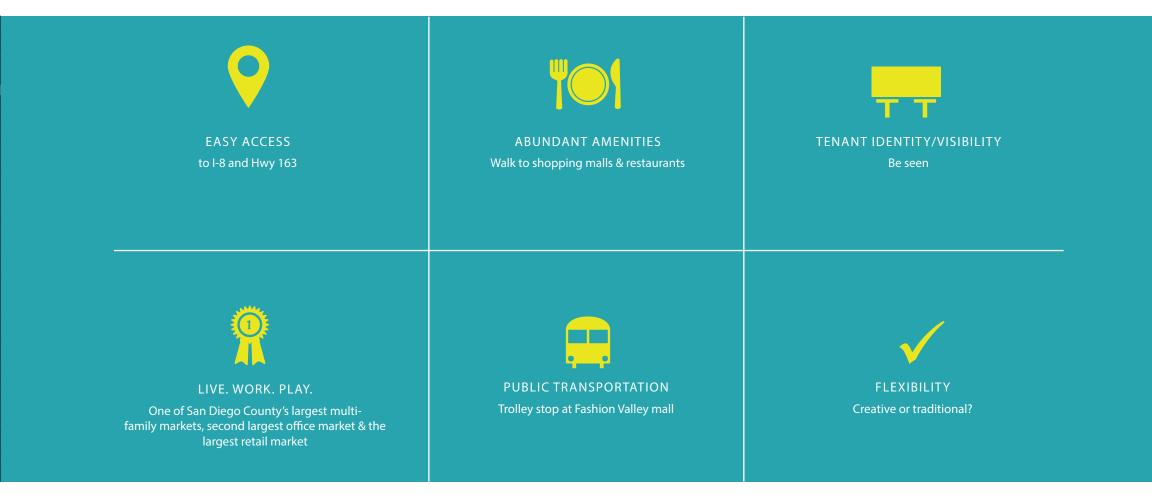

Tower 591 is a twelve-story 183,000 SF, Class A office building located in the heart of Mission Valley. This ideal location provides easy access, visibility and excellent signage opportunities. Public transportion as well as abundant amenities are within walking distance of Tower 591. This central location is minutes away from Downtown San Diego and the San Diego International Airport. Tower 591 provides the convenience of on-site amenities including new outdoor lounge seating areas, contemporary cafe, and updated fitness center. The newly transformed Tower 591 also features a new entrance, modern exterior, modern hospitality lobby, light and bright common corridors, new common area finishes including restrooms and elevators and new landscaping.