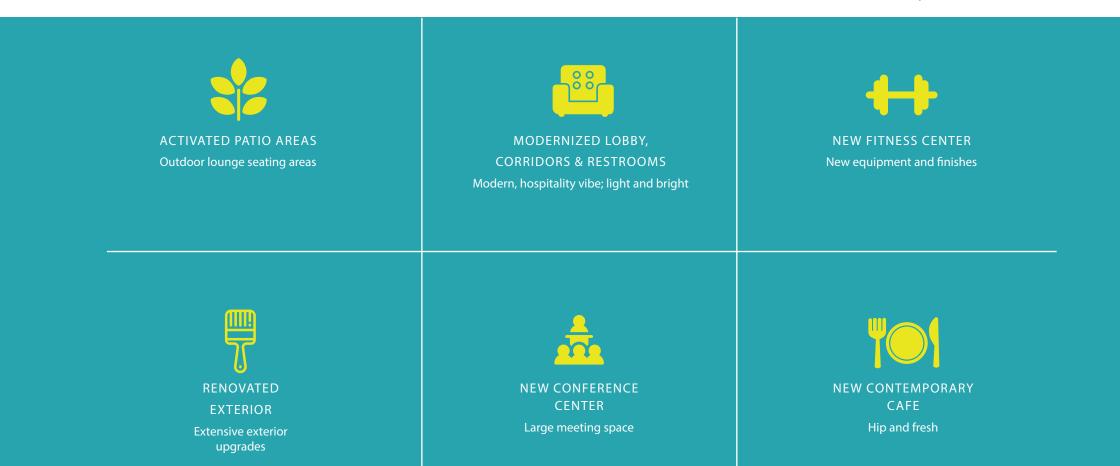

Tower 591 is a twelve-story 183,000 SF, Class A office building located in the heart of Mission Valley. This ideal location provides easy access, visibility and excellent signage opportunities. Public transportion as well as abundant amenities are within walking distance of Tower 591. This central location is minutes away from Downtown San Diego and the San Diego International Airport. Tower 591 provides the convenience of on-site amenities including new outdoor lounge seating areas, contemporary cafe, and updated fitness center. The newly transformed Tower 591 also features a new entrance, modern exterior, modern hospitality lobby, light and bright common corridors, new common area finishes including restrooms and elevators and new landscaping.