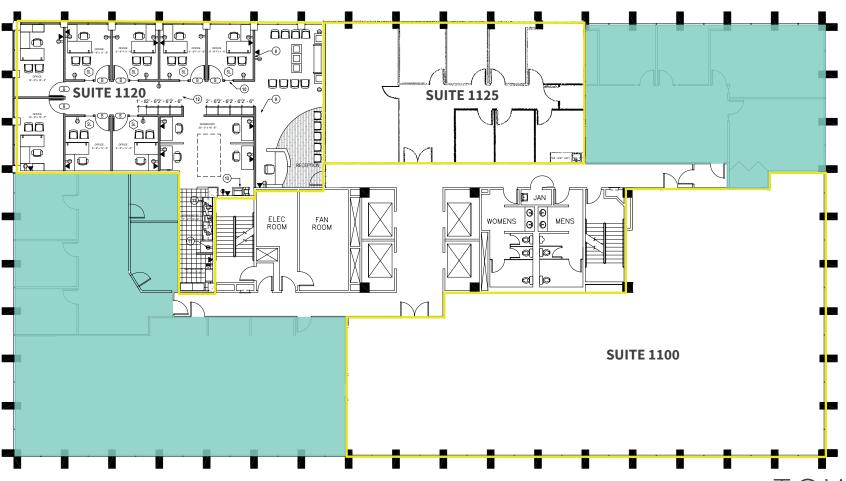

\*Suites 200, 205 & 216 are contiguous for up to 9,300 SF

\*\*Suites 525, 530 & 540 are contiguous for up to 7,349 SF

\*\*\*\*Suites 1120, 1125 are contiguous for up to 4,760 SF

\*\*\*\*\* Suites 1210 & 1218 are contiguous for up to 4,892 SF

### **AVAILABILITY**

| SUITE    | RSF   | RENT/RSF | COMMENTS                       |
|----------|-------|----------|--------------------------------|
| 100      | 5,921 | Neg.     | Available 9/1/2022             |
| 200*     | 2,313 | Neg.     | Spec Suite                     |
| 205*     | 5,166 | Neg.     | Vacant                         |
| 216*     | 1,821 | Neg.     | Spec Suite                     |
| 420      | 4,133 | Neg.     | Partially built out spec suite |
| 525**    | 3,967 | Neg.     | Spec suite                     |
| 530**    | 1,667 | Neg.     | Vacant                         |
| 540**    | 1,715 | Neg.     | Vacant                         |
| 720      | 3,120 | Neg.     | Vacant                         |
| 811      | 3,039 | Neg.     | Vacant                         |
| 818      | 5,955 | Neg.     | Vacant                         |
| 929      | 2,814 | Neg.     | Vacant                         |
| 1100**** | 5,212 | Neg.     | Vacant, shell condition        |
| 1120**** | 2,888 | Neg.     | Vacant.                        |
| 1125**** | 1,872 | Neg.     | Vacant                         |
| 1210**** | 3,613 | Neg.     | Available 10/1/22.             |
| 1218**** | 1,279 | Neg.     | Available 9/1/22               |

bit.ly/591Suite1125

SUITE 1210 | 3,613 sf | Available 10/1/22. SUITE 1218 | 1,279 sf | Available 9/1/22.

\*Suites 1210 & 1218 are contiguous for up to 4,892 SF