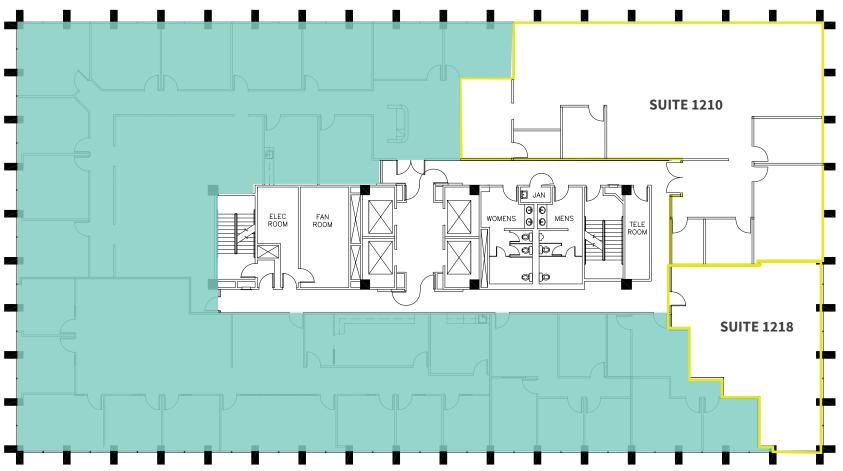

\*Suites 200, 205 & 216 are contiguous for up to 9,300 SF

\*\*Suites 525, 530 & 540 are contiguous for up to 7,349 SF

\*\*\*\*Suites 1120, 1125 are contiguous for up to 4,760 SF

\*\*\*\*\* Suites 1210 & 1218 are contiguous for up to 4,892 SF

bit.ly/591Suite1125

SUITE 1210 | 3,613 sf | Available 10/1/22. SUITE 1218 | 1,279 sf | Available 9/1/22.

\*Suites 1210 & 1218 are contiguous for up to 4,892 SF