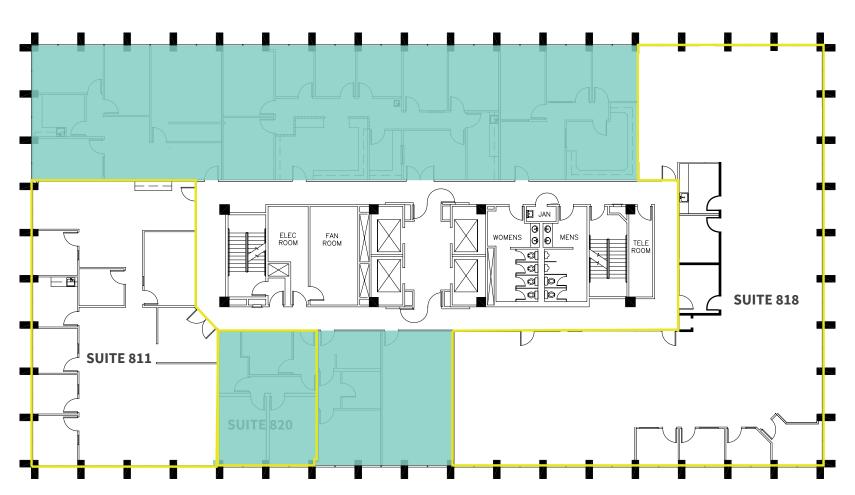

### **AVAILABILITY**

| SUITE    | RSF   | RENT/RSF | COMMENTS                       |
|----------|-------|----------|--------------------------------|
| 100      | 5,921 | Neg.     | Available 9/1/2022             |
| 200*     | 2,313 | Neg.     | Spec Suite                     |
| 205*     | 5,166 | Neg.     | Vacant                         |
| 216*     | 1,821 | Neg.     | Spec Suite                     |
| 420      | 4,133 | Neg.     | Partially built out spec suite |
| 525**    | 3,967 | Neg.     | Spec suite                     |
| 530**    | 1,667 | Neg.     | Vacant                         |
| 540**    | 1,715 | Neg.     | Vacant                         |
| 720      | 3,120 | Neg.     | Vacant                         |
| 811      | 3,039 | Neg.     | Vacant                         |
| 818      | 5,955 | Neg.     | Vacant                         |
| 929      | 2,814 | Neg.     | Vacant                         |
| 1100**** | 5,212 | Neg.     | Vacant, shell condition        |
| 1120**** | 2,888 | Neg.     | Vacant.                        |
| 1125**** | 1,872 | Neg.     | Vacant                         |
| 1210**** | 3,613 | Neg.     | Available 10/1/22.             |
| 1218**** | 1,279 | Neg.     | Available 9/1/22               |

#### TAKE A TOUR

<sup>\*</sup>Suites 525, 530 & 540 are contiguous for up to 7,349 SF

bit.ly/591Suite811

bit.ly/591Suite818

TAKE A TOUR

<u>▶</u> <u>b</u>

bit.ly/591Ste1100

bit.ly/591Suite1120