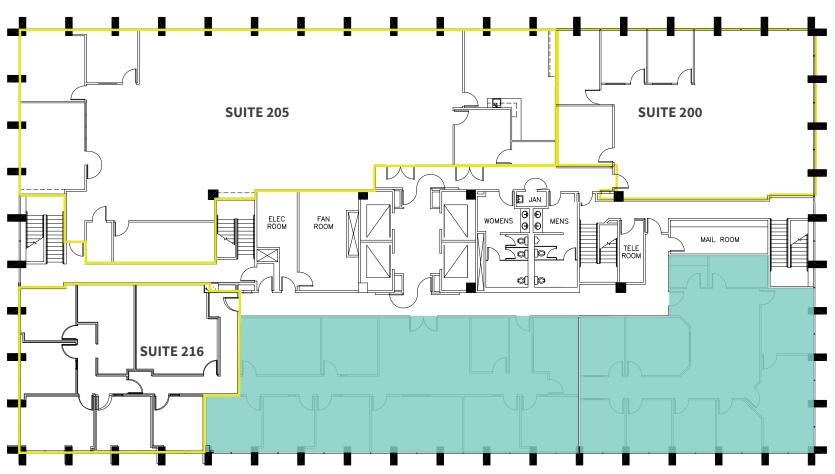

\*Suites 200, 205 & 216 are contiguous for up to 9,300 SF

\*\*Suites 525, 530 & 540 are contiguous for up to 7,349 SF

\*\*\*\*Suites 1120, 1125 are contiguous for up to 4,760 SF

\*\*\*\*\* Suites 1210 & 1218 are contiguous for up to 4,892 SF

### **AVAILABILITY**

| SUITE    | RSF   | RENT/RSF | COMMENTS                       |
|----------|-------|----------|--------------------------------|
| 100      | 5,921 | Neg.     | Available 9/1/2022             |
| 200*     | 2,313 | Neg.     | Spec Suite                     |
| 205*     | 5,166 | Neg.     | Vacant                         |
| 216*     | 1,821 | Neg.     | Spec Suite                     |
| 420      | 4,133 | Neg.     | Partially built out spec suite |
| 525**    | 3,967 | Neg.     | Spec suite                     |
| 530**    | 1,667 | Neg.     | Vacant                         |
| 540**    | 1,715 | Neg.     | Vacant                         |
| 720      | 3,120 | Neg.     | Vacant                         |
| 811      | 3,039 | Neg.     | Vacant                         |
| 818      | 5,955 | Neg.     | Vacant                         |
| 929      | 2,814 | Neg.     | Vacant                         |
| 1100**** | 5,212 | Neg.     | Vacant, shell condition        |
| 1120**** | 2,888 | Neg.     | Vacant.                        |
| 1125**** | 1,872 | Neg.     | Vacant                         |
| 1210**** | 3,613 | Neg.     | Available 10/1/22.             |
| 1218**** | 1,279 | Neg.     | Available 9/1/22               |

SUITE 200 | 2,313 SF | Spec Suite. SUITE 205 | 5,166 SF | Vacant SUITE 216 | 1,821 SF | Spec Suite.

#### TAKE A TOUR

bit.ly/591\_Suite200

bit.ly/591 Suite205

bit.ly/591Suite216

<sup>\*</sup>Suites 200, 205 & 216 are contiguous for up to 9,300 SF

SUITE 525 | 3,967 SF | Spec suite.

SUITE 530 | 1,667 SF | Vacant.