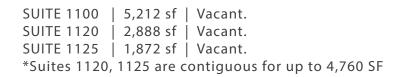

\*Suites 200, 205 & 216 are contiguous for up to 9,300 SF

\*\*Suites 525, 530 & 540 are contiguous for up to 7,349 SF

\*\*\*\*Suites 1120, 1125 are contiguous for up to 4,760 SF

\*\*\*\*\* Suites 1210 & 1218 are contiguous for up to 4,892 SF

### **AVAILABILITY**

| SUITE    | RSF   | RENT/RSF | COMMENTS                       |
|----------|-------|----------|--------------------------------|
| 100      | 5,921 | Neg.     | Available 9/1/2022             |
| 200*     | 2,313 | Neg.     | Spec Suite                     |
| 205*     | 5,166 | Neg.     | Vacant                         |
| 216*     | 1,821 | Neg.     | Spec Suite                     |
| 420      | 4,133 | Neg.     | Partially built out spec suite |
| 525**    | 3,967 | Neg.     | Spec suite                     |
| 530**    | 1,667 | Neg.     | Vacant                         |
| 540**    | 1,715 | Neg.     | Vacant                         |
| 720      | 3,120 | Neg.     | Vacant                         |
| 811      | 3,039 | Neg.     | Vacant                         |
| 818      | 5,955 | Neg.     | Vacant                         |
| 929      | 2,814 | Neg.     | Vacant                         |
| 1100**** | 5,212 | Neg.     | Vacant, shell condition        |
| 1120**** | 2,888 | Neg.     | Vacant.                        |
| 1125**** | 1,872 | Neg.     | Vacant                         |
| 1210**** | 3,613 | Neg.     | Available 10/1/22.             |
| 1218**** | 1,279 | Neg.     | Available 9/1/22               |