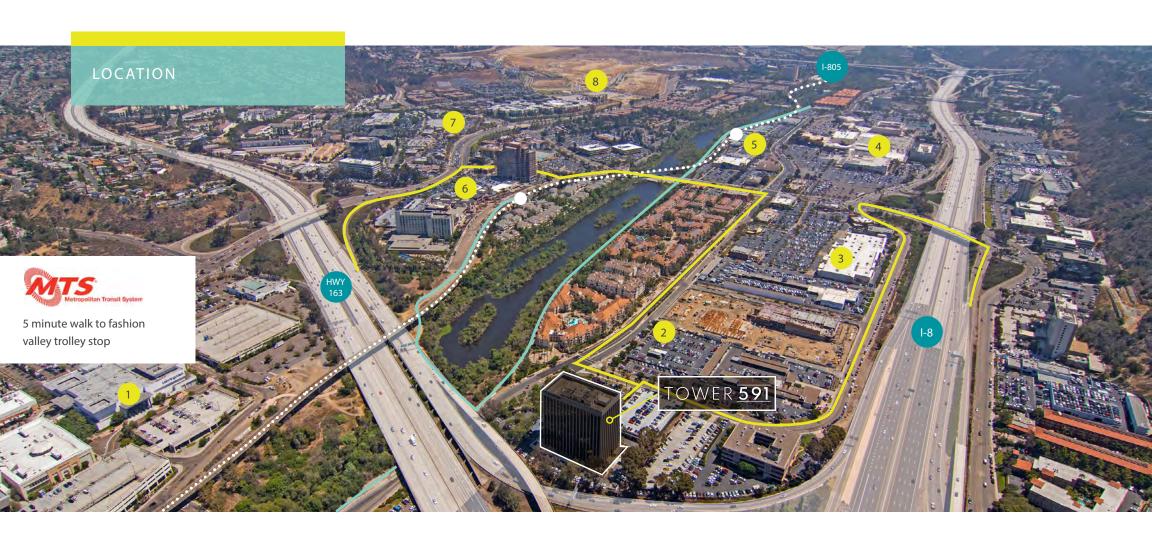

•••• Trolley Line

Trolley Stop

San Diego River Bicycle & Pedestrian Path

1. FASHION VALLEY MALL

P.F. Chang's

Cheesecake Factory

True Food Kitchen

2. SHAKE SHACK

3. MISSION VALLEY CENTER WEST

Gordon Biersch

King's Fish House

Chevy's

4. WESTFIELD MISSION VALLEY

Outback Steakhouse

Chipotle

Pei Wei

Corner Bakery

Robeks

Ruby's Diner

Broken Yolk Cafe

**Tender Greens** 

Yard House

BevMo

The Lazy Dog Cafe

Pete's Coffee

5. PARK VALLEY CENTER

On the Border

Sammy's Woodfired Pizza

Panda Express

Starbucks

6. HAZARD CENTER

Joe's Crab Shack

Smashburger,

Yogurtland

Wood Ranch BBQ & Grill

Doubletree Hotel

BJ's

Intermezzo Espresso Cafe

Starbucks Coffee

Which Wich Superior Sandwiches

7. FRIARS MISSION CENTER

Ralph's

Jamba Juice

**CVS Pharmacy** 

Einstein Bros Bagels

El Portal Mexican Grill

Greek Cafe

The Works

8. CIVITA

A master-planned community with parks, open spaces, new homes & apartments, shops and restaurants!

A work space should be bright, inviting and inspiring allowing employees to be more energetic and creative. Tower 591 offers the ability for tenants to do just that. With flexible and open floor plans available, companies can find the perfect space to fulfill their specific needs whether they are creative or traditional.