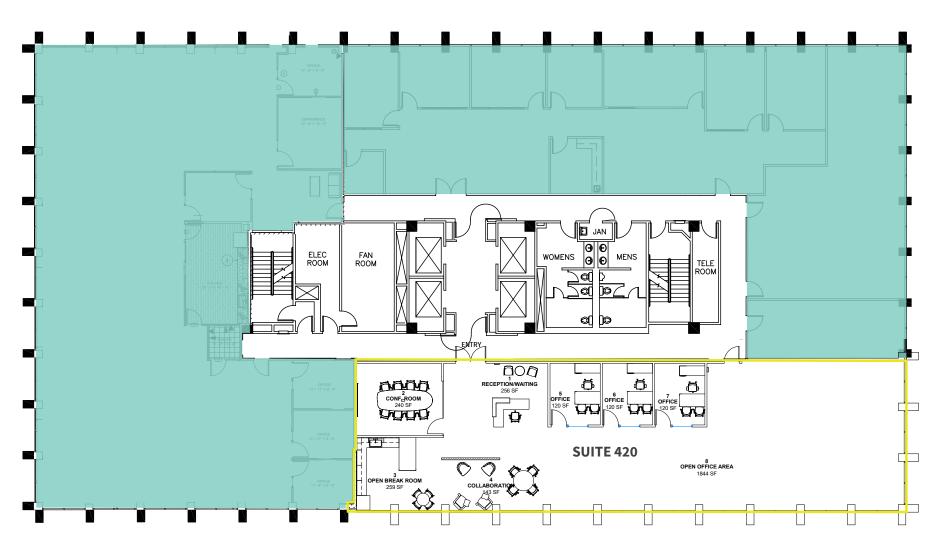

### **AVAILABILITY**

| SUITE    | RSF   | RENT/RSF | COMMENTS                       |
|----------|-------|----------|--------------------------------|
| 100      | 5,921 | Neg.     | Available 9/1/2022             |
| 200*     | 2,313 | Neg.     | Spec Suite                     |
| 205*     | 5,166 | Neg.     | Vacant                         |
| 216*     | 1,821 | Neg.     | Spec Suite                     |
| 420      | 4,133 | Neg.     | Partially built out spec suite |
| 525**    | 3,967 | Neg.     | Spec suite                     |
| 530**    | 1,667 | Neg.     | Vacant                         |
| 540**    | 1,715 | Neg.     | Vacant                         |
| 720      | 3,120 | Neg.     | Vacant                         |
| 811      | 3,039 | Neg.     | Vacant                         |
| 818      | 5,955 | Neg.     | Vacant                         |
| 929      | 2,814 | Neg.     | Vacant                         |
| 1100**** | 5,212 | Neg.     | Vacant, shell condition        |
| 1120**** | 2,888 | Neg.     | Vacant.                        |
| 1125**** | 1,872 | Neg.     | Vacant                         |
| 1210**** | 3,613 | Neg.     | Available 10/1/22.             |
| 1218**** | 1,279 | Neg.     | Available 9/1/22               |