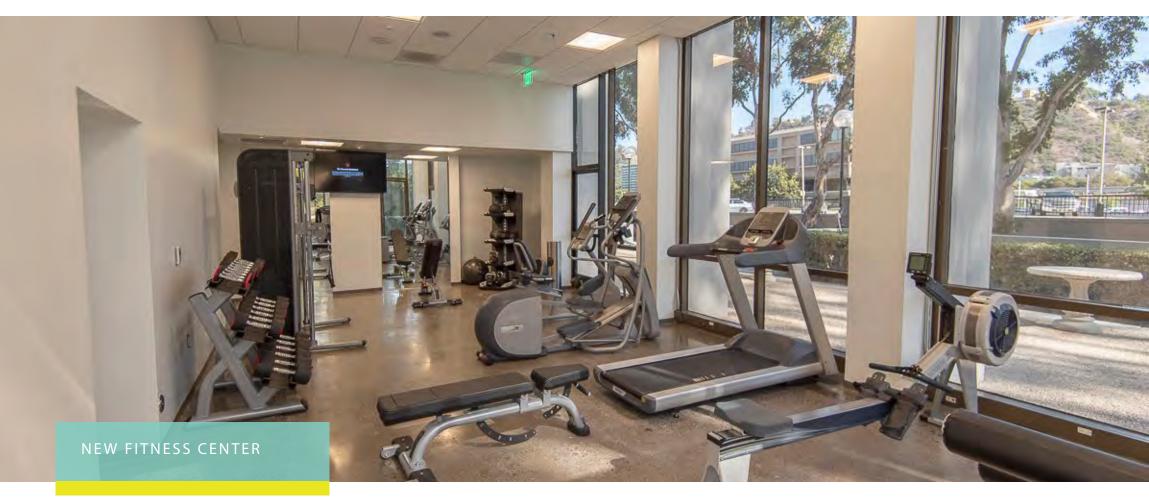

Tower 591 is a twelve-story 183,000 SF, Class A office building located in the heart of Mission Valley. This ideal location provides easy access, visibility and excellent signage opportunities. Public transportion as well as abundant amenities are within walking distance of Tower 591. This central location is minutes away from Downtown San Diego and the San Diego International Airport. Tower 591 provides the convenience of on-site amenities including new outdoor lounge seating areas, contemporary cafe, and updated fitness center. The newly transformed Tower 591 also features a new entrance, modern exterior, modern hospitality lobby, light and bright common corridors, new common area finishes including restrooms and elevators and new landscaping.