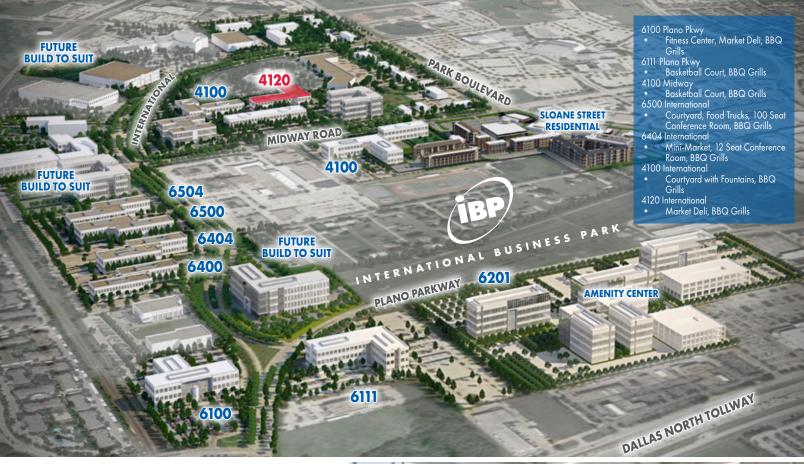

## 4120 INTERNATIONAL PARKWAY

Immediate access to Dallas North Tollway and George Bush 5 min from 50+ restaurants, hotels, retail and child care On-site property management and maintenance 24x7 Security

Weekly food trucks on-site

Foodsby food delivery to lobby

Regularly scheduled tenant events

100 seat conference center

On-site fitness center and LA Fitness within 1 mile

On-demand fuel delivery through Booster Fuels

Artwork and sculpture gardens

Multiple parks with water features

Outdoor plaza and dining areas with grills

On-site café/deli

Committed to energy conservation, sustainability & recycling