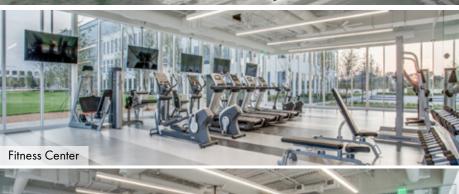

Weekly food trucks on-site

Foodsby food delivery to lobby

Regularly scheduled tenant events

100 seat conference center

On-site fitness center and LA Fitness within 1 mile

On-demand fuel delivery through Booster Fuels

## **BUILDING SPECIFICS**

Built In 2001
99,804 Total SF
Two Stories
Carports Available
Dual Feed Electricity, 2 Substations
Multi Tenant Factor 14.5%
Single Tenant Factor 6%
Utilizing 100% Renewable Energy
Outdoor Grilling & Seating Area
Full Service Deli
Fitness Center (6221 W. Plano Pkwy)
Conference Room (6221 W. Plano Pkwy)