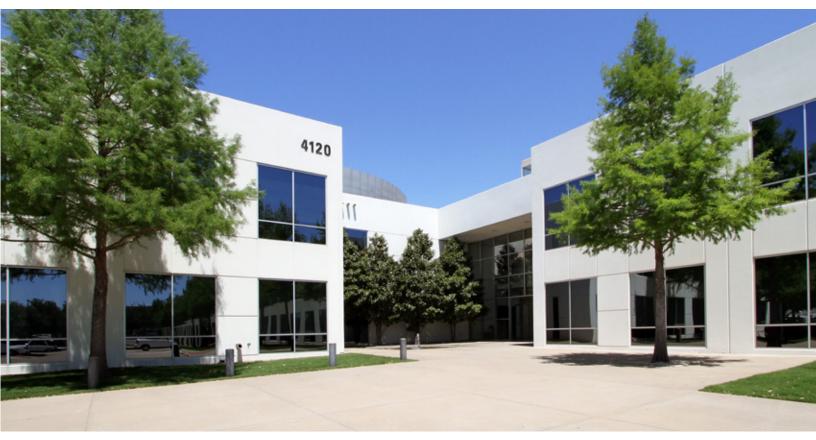

## 4120 INTERNATIONAL PARKWAY

Immediate access to Dallas North Tollway and George Bush 5 min from 50+ restaurants, hotels, retail and child care On-site property management and maintenance 24x7 Security

## **BUILDING SPECIFICS**

Built In 2001
99,804 Total SF
Two Stories
Carports Available
Dual Feed Electricity, 2 Substations
Multi Tenant Factor 14.5%
Single Tenant Factor 6%
Utilizing 100% Renewable Energy
Outdoor Grilling & Seating Area
Full Service Deli
Fitness Center (6221 W. Plano Pkwy)
Conference Room (6221 W. Plano Pkwy)