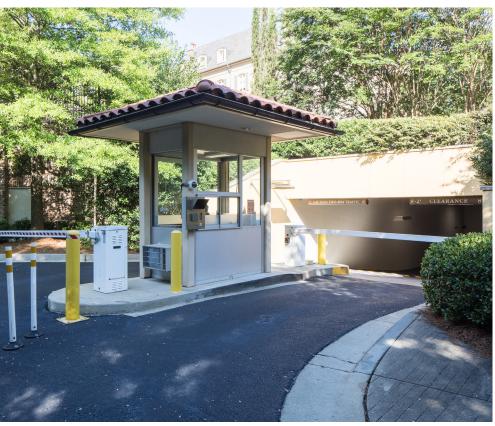

### PRIVACY AND SECURITY

Conveniently located off the I-75/ Northside Parkway interchange near West Paces Ferry Road, The Rinaldi is a short drive from the surrounding residential neighborhoods. A guarded and gated parking garage entrance offers the utmost privacy and security, which is further enhanced by direct elevator access to your office floor.