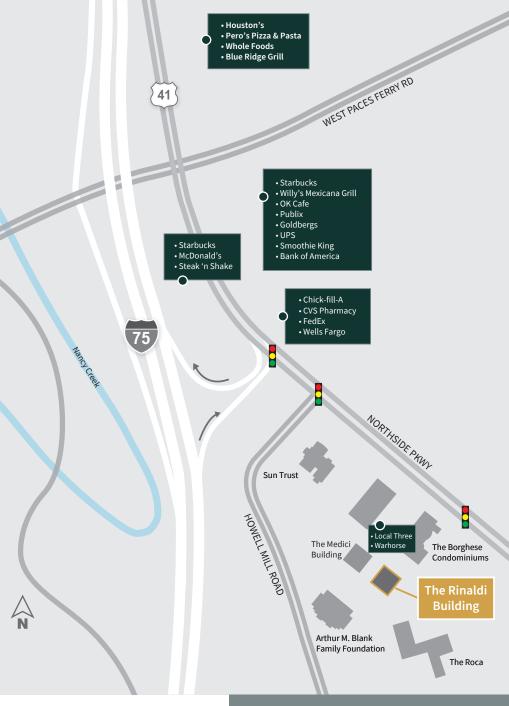

## SUPERIOR LOCATION

The Rinaldi building is easily accessible from I-75 and West Paces Ferry Road, and it is conveniently located near some of Atlanta's most iconic restaurants.

#### **KEY PLAN**

THE RINALDI 3282 NORTHSIDE PARKWAY NW ATLANTA, GA 30327

For leasing information, please contact:

Mary Ellen Blackmar +1 404 995 6378 maryellen.blackmar@am.jll.com

Jones Lang LaSalle 7575 Jones Lang LaSalle Americas/Inc} All rights reserved}