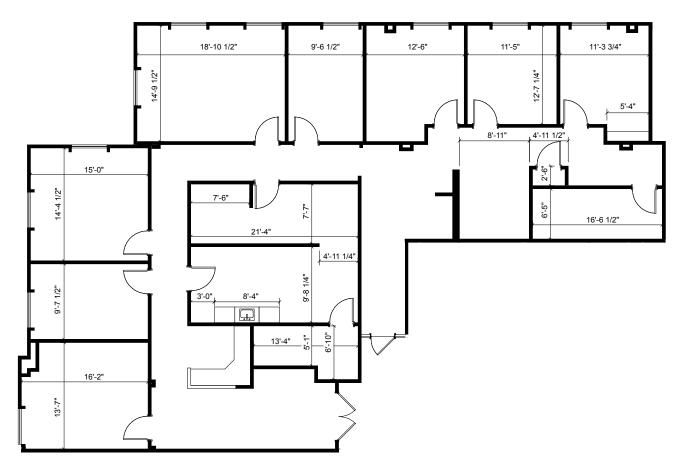

# THE RINALDI SUITE 225 | 3,720 RSF

LOCATED IN THE PIAZZA AT PACES 3282 NORTHSIDE PARKWAY NW, ATLANTA GA 30327

PLENTIFUL COVERED PARKING