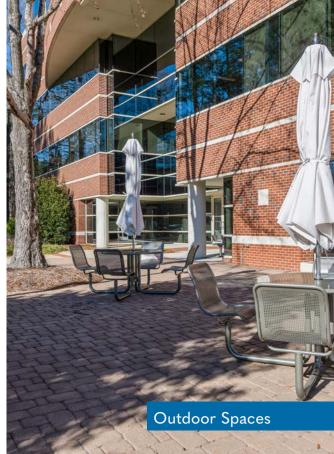

Located at the I-40/HWY 54 Interchange

Campus Setting with Outdoor Walking Trails & Picnic Areas

Parking Ratio: 4:1,000

Roving Security Nights and Weekends

### **On-Site Amenities**

Relaxing Central Fountain with Outdoor Working Spaces and Wi-Fi

On-Site Fitness Center with Showers and Lockers

Beautifully Landscaped Corporate Campus Setting with Walking Trails and Picnic Areas