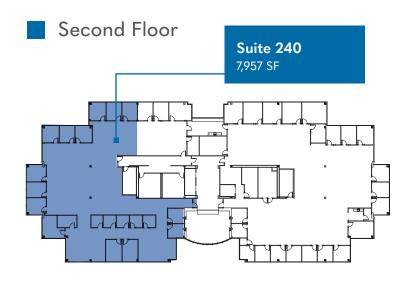

l Hill, NC



Quadrangle Office Park is conveniently located in Chapel Hill at the intersection of I-40 and Highway 54, minutes away from HWY 15-501. The park is comprised of four buildings, totaling over 264,000 SF of Class-A office space, with beautiful grounds, walking trails, and outdoor workspaces throughout.



Located at the I-40/HWY 54 Interchange



Campus Setting with Outdoor Walking Trails & Picnic Areas



Parking Ratio: 4:1,000



Roving Security Nights and Weekends



### **On-Site Amenities**



Relaxing Central Fountain with Outdoor Working Spaces and Wi-Fi



On-Site Fitness Center with Showers and Lockers



Beautifully Landscaped Corporate Campus Setting with Walking Trails and Picnic Areas



Fresh Food Vending

# **Availability**

Rental Rate: \$28.50/SF Full Service







# QUADRANGLE



# **Renovations Completed**











## **Restaurants**

- 1 Jersey Mike's Subs
- 2 New China Chinese Restaurant
- 3 Amante Gourmet Pizza
- 4 Nantucket Grill
- 5 Hardee's
- **6** Funnel Me Crazy
- **7** Wingstop
- 8 Dunkin'
- 9 Taco Bell
- 10 Smoothie King
- 11 Randy's Pizza

- 12 Bonefish Grill
- 13 Chick-fil-A
- 14 Starbucks
- 15 Which Wich Hope Valley Commons
- **16** Brixx Wood Fired Pizza + Craft Bar
- 17 Harris Teeter
- **18** Lime & Lemon Indian Grill & Bar Chapel Hill
- 19 The Cheesecake Factory
- 20 Ted's Montana Grill
- **21** Buffalo Wild Wings

- **22** City Barbeque
- 23 Shiki Sushi
- **24** MILKLAB
- 25 KoKyu
- **26** Sprouts Farmers Market
- 27 Maggiano's Little Italy
- **28** California Pizza Kitchen at Southpoint
- 29 Chili's Grill & Bar
- 30 P.F. C