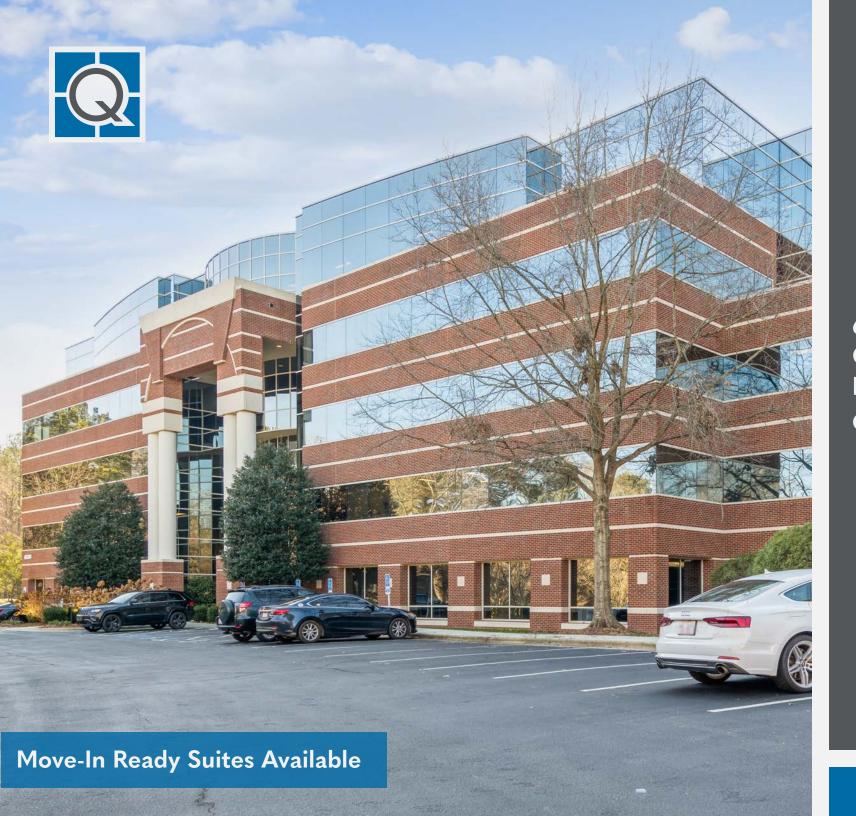

QUADRANGLE

6330 Quadrangle Drive Chapel Hill, NC

Quadrangle Office Park is conveniently located in Chapel Hill at the intersection of I-40 and Highway 54, minutes away from HWY 15-501. The park is comprised of four buildings, totaling over 264,000 SF of Class-A office space, with beautiful grounds, walking trails, and outdoor workspaces throughout.

Located at the I-40/HWY 54 Interchange

Campus Setting with Outdoor Walking Trails & Picnic Areas

Parking Ratio: 4:1,000

Roving Security Nights and Weekends