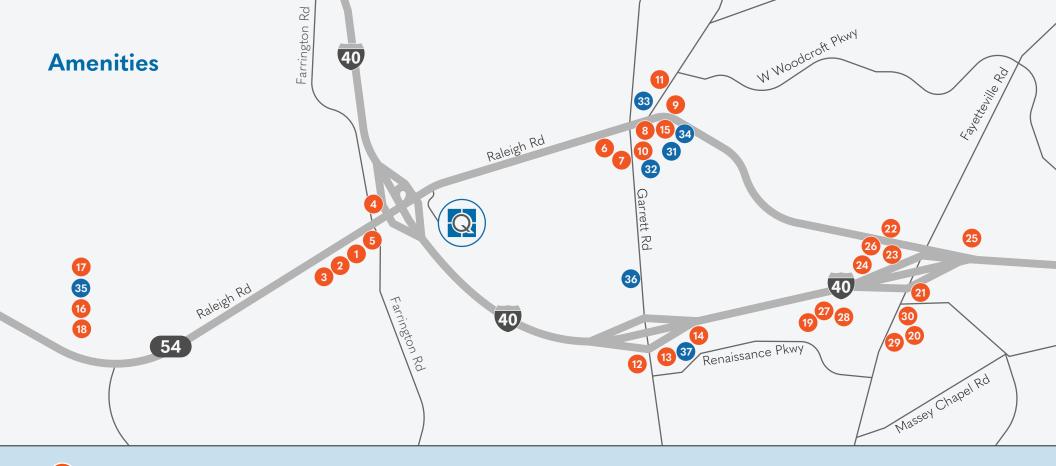

## **Restaurants**

- 1 Jersey Mike's Subs
- 2 New China Chinese Restaurant
- 3 Amante Gourmet Pizza
- 4 Nantucket Grill
- 5 Hardee's
- **6** Funnel Me Crazy
- **7** Wingstop
- 8 Dunkin'
- 9 Taco Bell
- 10 Smoothie King
- 11 Randy's Pizza

- 12 Bonefish Grill
- 13 Chick-fil-A
- 14 Starbucks
- 15 Which Wich Hope Valley Commons
- **16** Brixx Wood Fired Pizza + Craft Bar
- 17 Harris Teeter
- **18** Lime & Lemon Indian Grill & Bar Chapel Hill
- 19 The Cheesecake Factory
- 20 Ted's Montana Grill
- **21** Buffalo Wild Wings

- **22** City Barbeque
- 23 Shiki Sushi
- **24** MILKLAB
- 25 KoKyu
- **26** Sprouts Farmers Market
- 27 Maggiano's Little Italy
- **28** California Pizza Kitchen at Southpoint
- 29 Chili's Grill & Bar
- 30 P.F. Chang's

## Conveniences

- 31 Harris Teeter
- 32 Coastal Credit Union
- 33 Shell
- **34** Walgreens
- 35 The UPS Store
- **36** Sheetz
- 37 Circle K

**QUADRANGLE** 

DILWEG

Although information has been obtained from sources deemed reliable, neither Owner nor JLL makes any guarantees, warranties or representations, express or implied, as to the completeness or accuracy as to the information contained herein. Any projections, opinions, assumptions or estimates used are for example only. There may be differences between projected and actual results, and those differences may be material. The Property may be withdrawn without notice. Neither Owner nor JLL accepts any liability for any loss or damage suffered by any party resulting from reliance on this information. If the recipient of this information has signed a confidentiality agreement regarding this matter, this information is subject to the terms of that agreement. ©2022. Jones Lang LaSalle IP, Inc. All rights reserved.