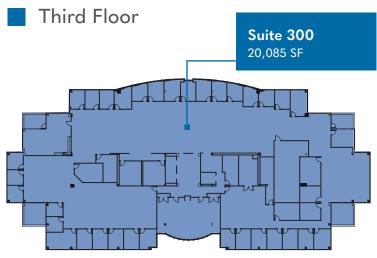

Hill, NC



Quadrangle Office Park is conveniently located in Chapel Hill at the intersection of I-40 and Highway 54, minutes away from HWY 15-501. The park is comprised of four buildings, totaling over 264,000 SF of Class-A office space, with beautiful grounds, walking trails, and outdoor workspaces throughout.



Located at the I-40/HWY 54 Interchange



Campus Setting with Outdoor Walking Trails & Picnic Areas



Parking Ratio: 4:1,000



Roving Security Nights and Weekends



### **On-Site Amenities**



Relaxing Central Fountain with Outdoor Working Spaces and Wi-Fi



On-Site Fitness Center with Showers and Lockers



Beautifully Landscaped Corporate Campus Setting with Walking Trails and Picnic Areas



Fresh Food Vending

# **Availability**

Rental Rate: \$28.50/SF Full Service







# QUADRANGLE



# **Renovations Completed**











## **Restaurants**

- 1 Jersey Mike's Subs
- 2 New China Chinese Restaurant
- 3 Amante Gourmet Pizza
- 4 Nantucket Grill
- 5 Hardee's
- **6** Funnel Me Crazy
- **7** Wingstop
- 8 Dunkin'
- 9 Taco Bell
- 10 Smoothie King
- 11 Randy's Pizza

- 12 Bonefish Grill
- 13 Chick-fil-A
- 14 Starbucks
- 15 Which Wich Hope Valley Commons
- **16** Brixx Wood Fired Pizza + Craft Bar
- 17 Harris Teeter
- **18** Lime & Lemon Indian Grill & Bar Chapel Hill
- 19 The Cheesecake Factory
- 20 Ted's Montana Grill
- **21** Buffalo Wild Wings

- **22** City Barbeque
- 23 Shiki Sushi
- **24** MILKLAB
- 25 KoKyu
- **26** Sprouts Farmers Market
- 27 Maggiano's Little Italy
- **28** California Pizza Kitchen at Southpoint
- 29 Chili's Grill & Bar
- 30 P.F. Cha