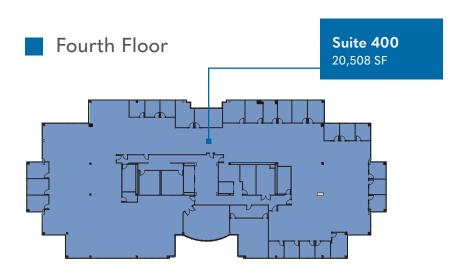

ll, NC



Quadrangle Office Park is conveniently located in Chapel Hill at the intersection of I-40 and Highway 54, minutes away from HWY 15-501. The park is comprised of four buildings, totaling over 264,000 SF of Class-A office space, with beautiful grounds, walking trails, and outdoor workspaces throughout.



Located at the I-40/HWY 54 Interchange



Campus Setting with Outdoor Walking Trails & Picnic Areas



Parking Ratio: 4:1,000



Roving Security Nights and Weekends



### **On-Site Amenities**



Relaxing Central Fountain with Outdoor Working Spaces and Wi-Fi



On-Site Fitness Center with Showers and Lockers



Beautifully Landscaped Corporate Campus Setting with Walking Trails and Picnic Areas



Fresh Food Vending

# **Availability**

Rental Rate: \$28.50/SF Full Service







# QUADRANGLE



# **Renovations Completed**











## **Restaurants**

- 1 Jersey Mike's Subs
- 2 New China Chinese Restaurant
- 3 Amante Gourmet Pizza
- 4 Nantucket Grill
- 5 Hardee's
- **6** Funnel Me Crazy
- **7** Wingstop
- 8 Dunkin'
- 9 Taco Bell
- 10 Smoothie King
- 11 Randy's Pizza

- 12 Bonefish Grill
- 13 Chick-fil-A
- 14 Starbucks
- 15 Which Wich Hope Valley Commons
- **16** Brixx Wood Fired Pizza + Craft Bar
- 17 Harris Teeter
- **18** Lime & Lemon Indian Grill & Bar Chapel Hill
- 19 The Cheesecake Factory
- 20 Ted's Montana Grill
- **21** Buffalo Wild Wings

- **22** City Barbeque
- 23 Shiki Sushi
- **24** MILKLAB
- 25 KoKyu
- **26** Sprouts Farmers Market
- 27 Maggiano's Little Italy
- **28** California Pizza Kitchen at Southpoint
- 29 Chili's Grill & Bar
- 30 P.F. Chang