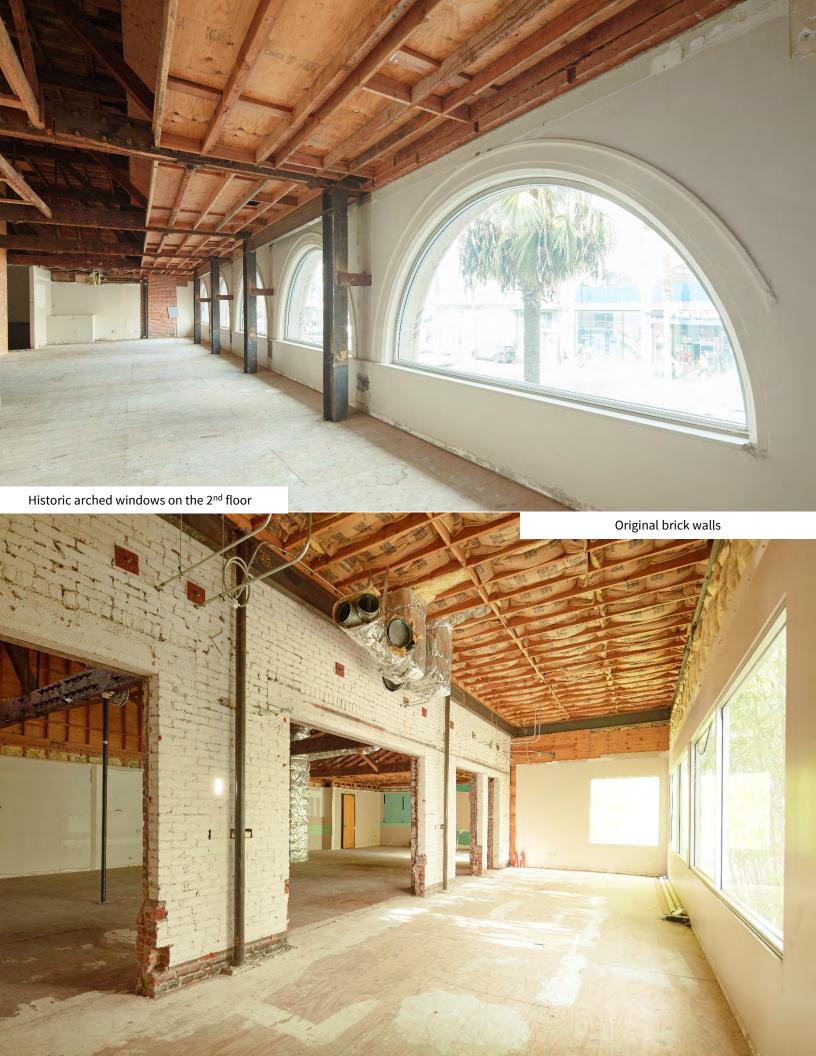

#### Office or Showroom on The Walk of Fame

Rare opportunity to lease 7024 Hollywood Boulevard, an iconic two-story, free standing building located in the heart of Hollywood on the Walk of Fame. The second floor boasts a beautiful, wood vaulted ceiling and unique window line overlooking Hollywood Boulevard. The building is uniquely positioned to accommodate a variety of uses, including creative office, showroom, and retail. Conveniently located adjacent to the historic Roosevelt Hotel, tenants may enjoy the wide array of amenities onsite at the hotel, including valet parking for visitors.

# Space Highlights

| Available Space: | 1 <sup>st</sup> floor: 5,665 RSF<br>2 <sup>nd</sup> floor: 5,665 RSF<br>Total of 11,330 RSF                                                                                 |
|------------------|-----------------------------------------------------------------------------------------------------------------------------------------------------------------------------|
| Rental Rate:     | \$4.50/SF/Month MG                                                                                                                                                          |
| Timing:          | Immediate; ready now for tenant improvements                                                                                                                                |
| Parking:         | 2/1000 + in onsite garage directly adjacent to the space. Valet parking for visitors at the Roosevelt Hotel                                                                 |
| Space Features:  | Excellent Identity on Hollywood Blvd in a freestanding building, private garden area, high vaulted ceilings, brick walls, beautiful arched windows on 2 <sup>nd</sup> floor |