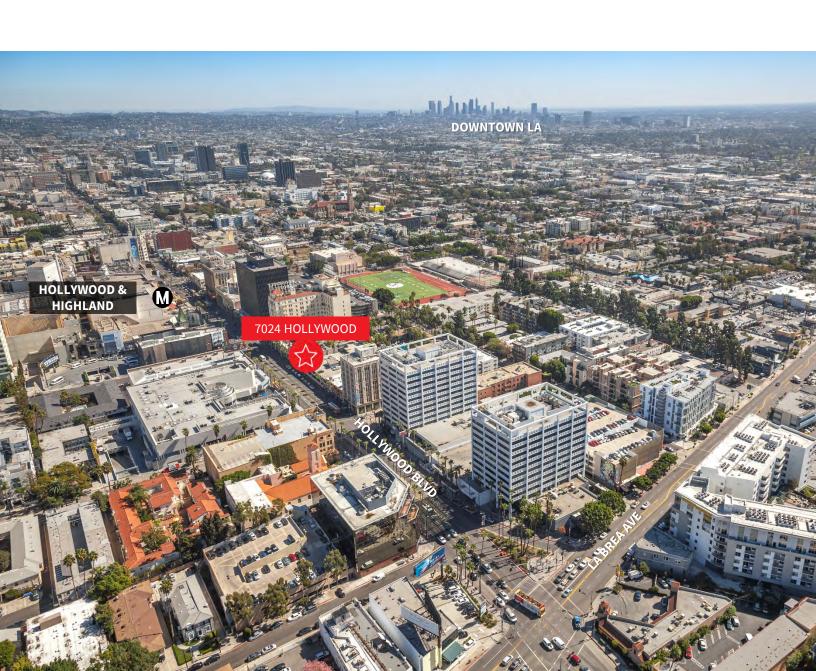

## Property Highlights

Unique branding opportunity on Hollywood Boulevard

2/1000 + parking in on-site garage directly adjacent to the space

Immediate access to Hollywood & Highland Metro red line station

### Nearby Amenities