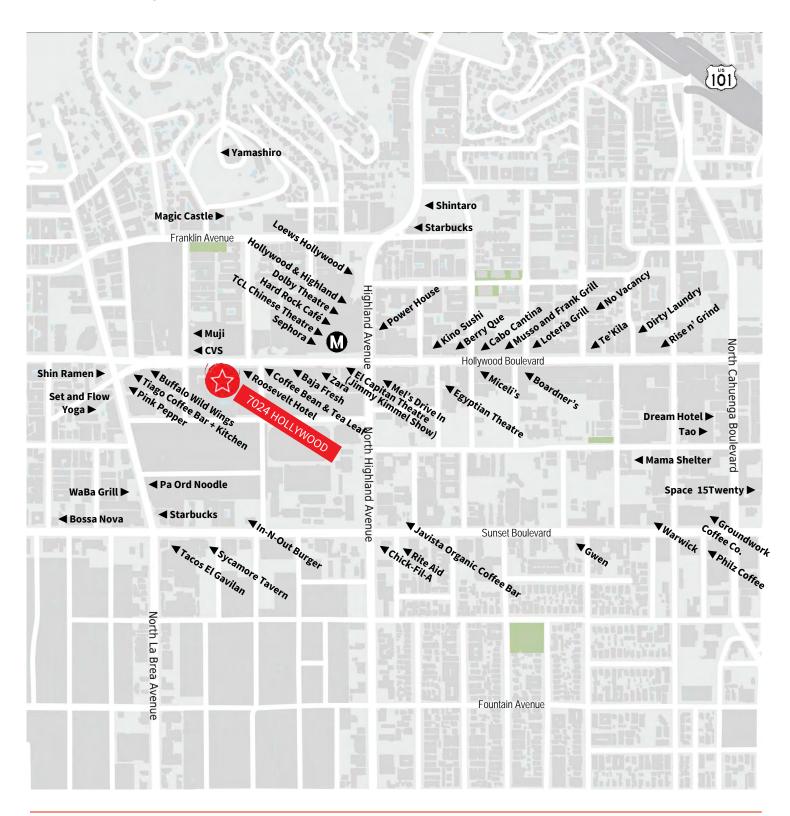

king for visitors at the Roosevelt Hotel                                                                 |
| Space Features:  | Excellent Identity on Hollywood Blvd in a freestanding building, private garden area, high vaulted ceilings, brick walls, beautiful arched windows on 2 <sup>nd</sup> floor |





### Floor plan - 1st floor

#### HOLLYWOOD BOULEVARD



### Floor plan - 2nd floor

#### HOLLYWOOD BOULEVARD





## Property Highlights



Unique branding opportunity on Hollywood Boulevard



2/1000 + parking in on-site garage directly adjacent to the space



Immediate access to Hollywood & Highland Metro red line station



Abundant amenities on-site and within walking distance



Enjoy the amenities of the Roosevelt Hotel (conference facilities, pool, gym)





### Nearby Amenities