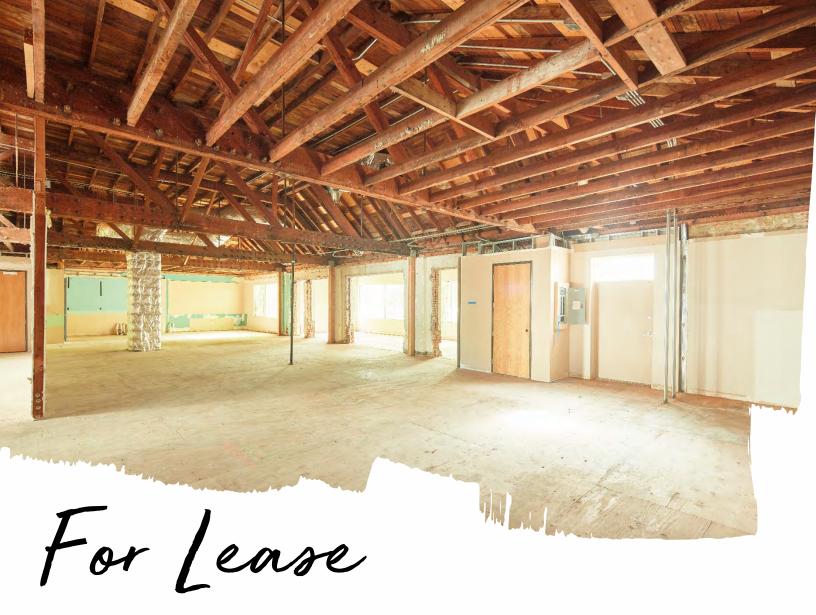

#### Office or Showroom on The Walk of Fame

Rare opportunity to lease 7024 Hollywood Boulevard, an iconic two-story, free standing building located in the heart of Hollywood on the Walk of Fame. The second floor boasts a beautiful, wood vaulted ceiling and unique window line overlooking Hollywood Boulevard. The building is uniquely positioned to accommodate a variety of uses, including creative office, showroom, and retail. Conveniently located adjacent to the historic Roosevelt Hotel, tenants may enjoy the wide array of amenities onsite at the hotel, including valet parking for visitors.

# Space Highlights

| Available Space: | 1 <sup>st</sup> floor: 5,665 RSF<br>2 <sup>nd</sup> floor: 5,665 RSF<br>Total of 11,330 RSF                                                                                 |
|------------------|-----------------------------------------------------------------------------------------------------------------------------------------------------------------------------|
| Rental Rate:     | \$4.50/SF/Month MG                                                                                                                                                          |
| Timing:          | Immediate; ready now for tenant improvements                                                                                                                                |
| Parking:         | 2/1000 + in onsite garage directly adjacent to the space. Valet parking for visitors at the Roosevelt Hotel                                                                 |
| Space Features:  | Excellent Identity on Hollywood Blvd in a freestanding building, private garden area, high vaulted ceilings, brick walls, beautiful arched windows on 2 <sup>nd</sup> floor |