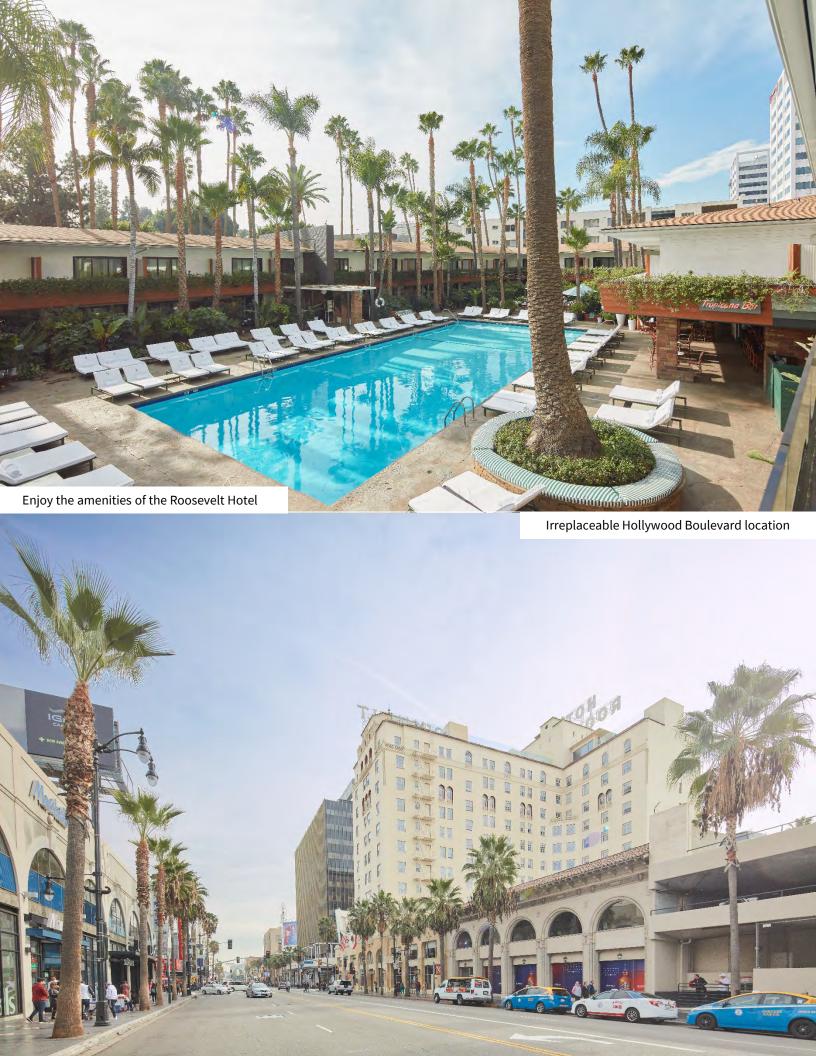

#### Office or Showroom on The Walk of Fame

Rare opportunity to lease 7024 Hollywood Boulevard, an iconic two-story, free standing building located in the heart of Hollywood on the Walk of Fame. The second floor boasts a beautiful, wood vaulted ceiling and unique window line overlooking Hollywood Boulevard. The building is uniquely positioned to accommodate a variety of uses, including creative office, showroom, and retail. Conveniently located adjacent to the historic Roosevelt Hotel, tenants may enjoy the wide array of amenities onsite at the hotel, including valet parking for visitors.

Abundant amenities on-site and within walking distance

Enjoy the amenities of the Roosevelt Hotel (conference facilities, pool, gym)