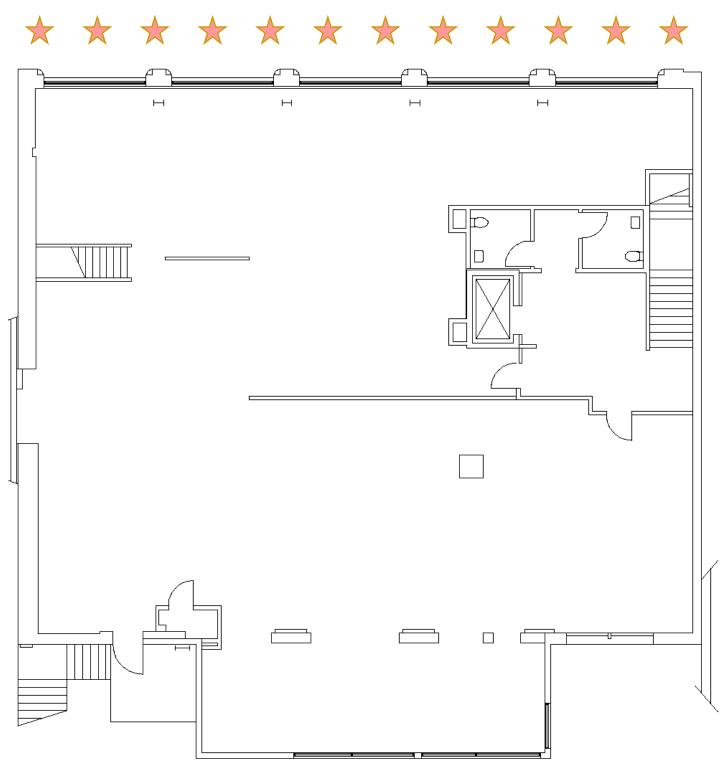

|
| Timing:          | Immediate; ready now for tenant improvements                                                                                                                                |
| Parking:         | 2/1000 + in onsite garage directly adjacent to the space. Valet parking for visitors at the Roosevelt Hotel                                                                 |
| Space Features:  | Excellent Identity on Hollywood Blvd in a freestanding building, private garden area, high vaulted ceilings, brick walls, beautiful arched windows on 2 <sup>nd</sup> floor |





### Floor plan - 1st floor

#### HOLLYWOOD BOULEVARD



### Floor plan - 2nd floor

#### HOLLYWOOD BOULEVARD





## Property Highlights



Unique branding opportunity on Hollywood Boulevard



2/1000 + parking in on-site garage directly adjacent to the space



Immediate access to Hollywood & Highland Metro red line station



Abundant amenities on-site and within walking distance



Enjoy the amenities of the Roosevelt Hotel (conference facilities, pool, gym)





### Nearby Amenities