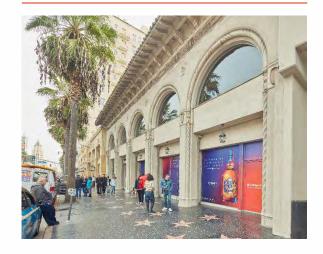

#### Office or Showroom on The Walk of Fame

Rare opportunity to lease 7024 Hollywood Boulevard, an iconic two-story, free standing building located in the heart of Hollywood on the Walk of Fame. The second floor boasts a beautiful, wood vaulted ceiling and unique window line overlooking Hollywood Boulevard. The building is uniquely positioned to accommodate a variety of uses, including creative office, showroom, and retail. Conveniently located adjacent to the historic Roosevelt Hotel, tenants may enjoy the wide array of amenities onsite at the hotel, including valet parking for visitors.

## Property Highlights

Unique branding opportunity on Hollywood Boulevard

2/1000 + parking in on-site garage directly adjacent to the space

Immediate access to Hollywood & Highland Metro red line station

Abundant amenities on-site and within walking distance

Enjoy the amenities of the Roosevelt Hotel (conference facilities, pool, gym)