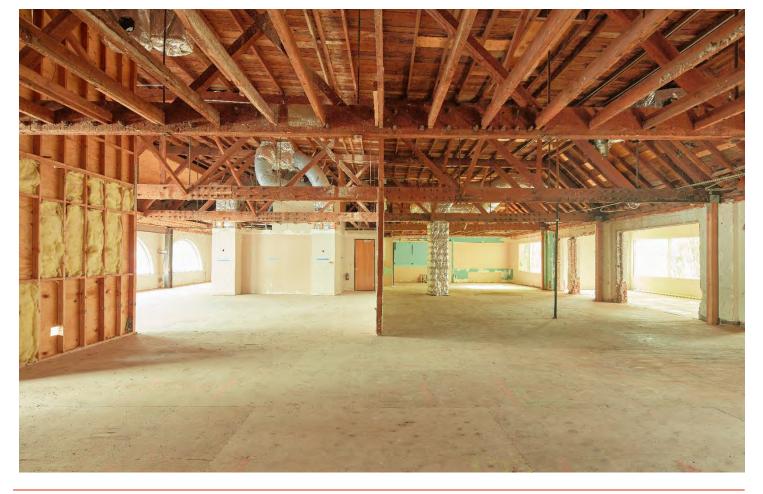

#### Office or Showroom on The Walk of Fame

Rare opportunity to lease 7024 Hollywood Boulevard, an iconic two-story, free standing building located in the heart of Hollywood on the Walk of Fame. The second floor boasts a beautiful, wood vaulted ceiling and unique window line overlooking Hollywood Boulevard. The building is uniquely positioned to accommodate a variety of uses, including creative office, showroom, and retail. Conveniently located adjacent to the historic Roosevelt Hotel, tenants may enjoy the wide array of amenities onsite at the hotel, including valet parking for visitors.

# Space Highlights

| Available Space: | 1 <sup>st</sup> floor: 5,665 RSF<br>2 <sup>nd</sup> floor: 5,665 RSF<br>Total of 11,330 RSF                                                                                 |
|------------------|-----------------------------------------------------------------------------------------------------------------------------------------------------------------------------|
| Rental Rate:     | \$4.50/SF/Month MG                                                                                                                                                          |
| Timing:          | Immediate; ready now for tenant improvements                                                                                                                                |
| Parking:         | 2/1000 + in onsite garage directly adjacent to the space. Valet parking for visitors at the Roosevelt Hotel                                                                 |
| Space Features:  | Excellent Identity on Hollywood Blvd in a freestanding building, private garden area, high vaulted ceilings, brick walls, beautiful arched windows on 2 <sup>nd</sup> floor |