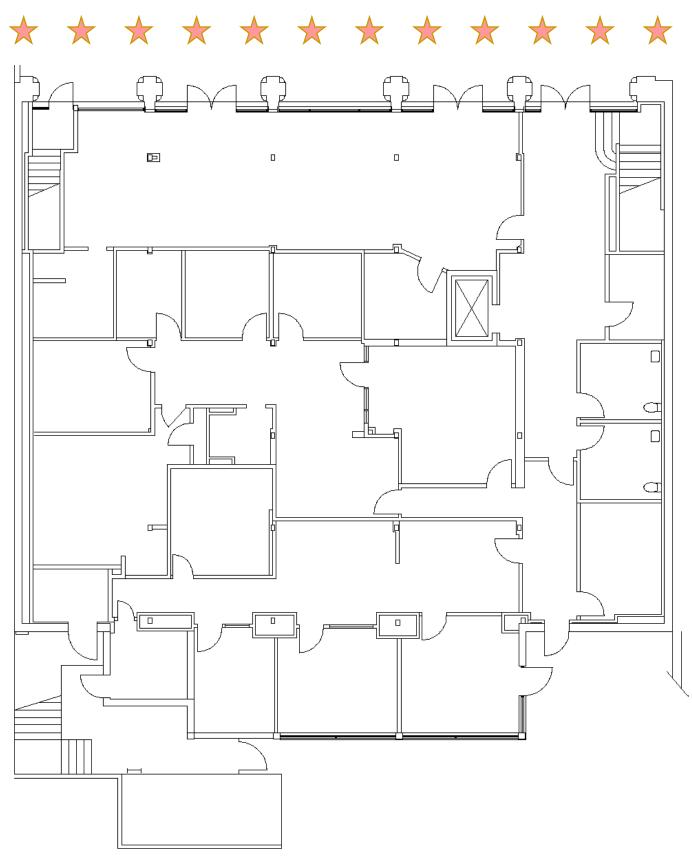

|
| Timing:          | Immediate; ready now for tenant improvements                                                                                                                                |
| Parking:         | 2/1000 + in onsite garage directly adjacent to the space. Valet parking for visitors at the Roosevelt Hotel                                                                 |
| Space Features:  | Excellent Identity on Hollywood Blvd in a freestanding building, private garden area, high vaulted ceilings, brick walls, beautiful arched windows on 2 <sup>nd</sup> floor |





### Floor plan - 1st floor

#### HOLLYWOOD BOULEVARD



### Floor plan - 2nd floor

#### HOLLYWOOD BOULEVARD





## Property Highlights



Unique branding opportunity on Hollywood Boulevard



2/1000 + parking in on-site garage directly adjacent to the space



Immediate access to Hollywood & Highland Metro red line station



Abundant amenities on-site and within walking distance



Enjoy the amenities of the Roosevelt Hotel (conference facilities, pool, gym)





### Nearby Amenities