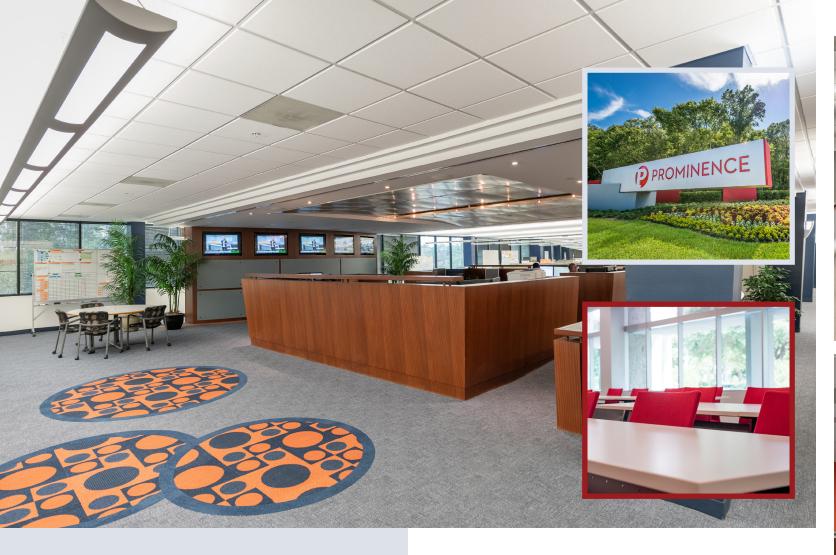

# BAYMEADOWS ROAD PROMINENCE 100 PROMINENCE TO A PROMINENCE TO

Prominence is a seven-building office park south of Baymeadows Road and adjacent to Interstate 95

OWNED AND MANAGED BY:

FOR MORE INFORMATION, PLEASE CONTACT,

# LARGE BLOCK PLUG AND PLAY SPACE AVAILABLE

Prominence is a seven-building office park totaling 752,000 s.f. south of Baymeadows Road and adjacent to Interstate 95.

Located 10 minutes to Central Business District, 30 minutes to Jacksonville International Airport and 30 minutes to the Beach Communities, the property features include on-site cafes and numerous other restaurants and stores in the immediate vicinity along Baymeadows Road. The Avenues Mall is one interchange to the south.

## **BUILDING FEATURES**

- 160,065 r.s.f on 4 floors
- Located in a 752,000 s.f. office park
- Large efficient floor plates
- Abundant free parking
- Generator backup
- Fiber connectivity
- Park-like setting with abundant landscaping
- Management office and service personnel on-site
- HVAC system has 20 Carrier rooftop package units containing 282 tons of cooling
- · In-building café
- On-site conference center
- 522 workstations in place