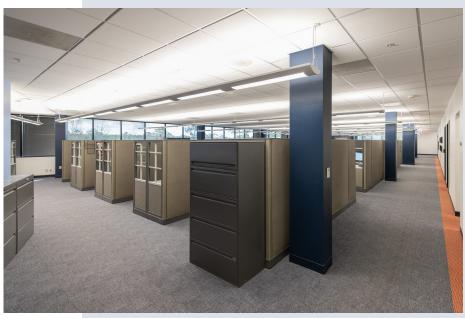

## **BUILDING FEATURES**

- 160,065 r.s.f on 4 floors
- Located in a 752,000 s.f. office park
- Large efficient floor plates
- Abundant free parking
- Generator backup
- Fiber connectivity
- Park-like setting with abundant landscaping
- Management office and service personnel on-site
- HVAC system has 20 Carrier rooftop package units containing 282 tons of cooling
- · In-building café
- On-site conference center
- 522 workstations in place

# THIRD FLOOR / PROMINENCE 100

42,481 r.s.f.

Approximately 317 work stations