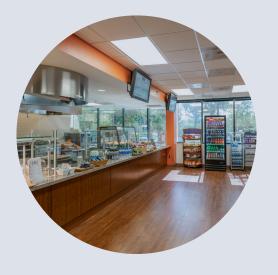

## **BUILDING FEATURES**

- 160,065 r.s.f on 4 floors
- Located in a 752,000 s.f. office park
- Large efficient floor plates
- Abundant free parking
- Generator backup
- Fiber connectivity
- Park-like setting with abundant landscaping
- Management office and service personnel on-site
- HVAC system has 20 Carrier rooftop package units containing 282 tons of cooling
- · In-building café
- On-site conference center
- 522 workstations in place

- Conference Center
- On-site deli
- Daily rotating food trucks
- Close proximity to restaurants and stores within the immediate vicinity
- On-site property ownership and management
- 24-hour building access
- Patrolling security