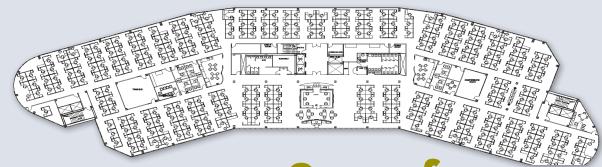

mmunities, the property features include on-site cafes and numerous other restaurants and stores in the immediate vicinity along Baymeadows Road. The Avenues Mall is one interchange to the south.

## **BUILDING FEATURES**

- 160,065 r.s.f on 4 floors
- Located in a 752,000 s.f. office park
- Large efficient floor plates
- Abundant free parking
- Generator backup
- Fiber connectivity
- Park-like setting with abundant landscaping
- Management office and service personnel on-site
- HVAC system has 20 Carrier rooftop package units containing 282 tons of cooling
- · In-building café
- On-site conference center
- 522 workstations in place















## **BUILDING PARKING**

Above market, adjacent parking







# FIRST FLOOR / PROMINENCE 100



13,715 r.s.f.

# THIRD FLOOR / PROMINENCE 100



42,481 r.s.f.

Approximately 317 work stations

# **FOURTH FLOOR / PROMINENCE 100**



### **AREA & PARK AMENITIES**



- 1 Hardee's
- 2 Arby's
- 3 4Rivers Smokehouse
- Baywood Cafe
- Starbucks
- 6 First Watch
- 7 Chili's
- 8 My Place Bar & Grill
- Metro Diner
- 10India's Restaurant
- Panera
- 12 Panda Express
- 13 Dunkin'
- 12 Tijuana Flats
- 15 Vino's Pizza Grill
- 16 Coffee Grinder
- 17 Subway
- 18 Firehouse Subs
- 19 Starbucks
- 20 Deerwood Bistro
- 21 Red Lobster
- 22 Gator's Dockside
- 23 Larry's Giant Subs
- 24 McDonald's

- 25 Dunkin'
- 6 IHOP
- 27 Deerwood Bistro
- 28 The Produce Xchange
- 29 Clara's Tidbits
- 30Pita Pit
- 31 La Nopalera Mexican
- 32 Al's Pizza
- 33 Jersey Mike's

- La Petite Academy
- 2 Holy Family Catholic School
- 3 Jacksonville Country Day School
- 4 The Lea