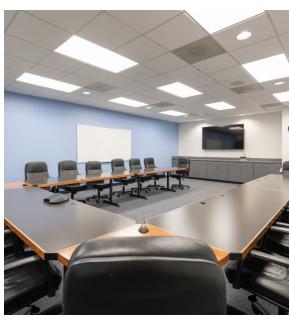

## **BUILDING FEATURES**

- 160,065 r.s.f on 4 floors
- Located in a 752,000 s.f. office park
- Large efficient floor plates
- Abundant free parking
- Generator backup
- Fiber connectivity
- Park-like setting with abundant landscaping
- Management office and service personnel on-site
- HVAC system has 20 Carrier rooftop package units containing 282 tons of cooling
- · In-building café
- On-site conference center
- 522 workstations in place

- Conference Center
- On-site deli
- Daily rotating food trucks
- Close proximity to restaurants and stores within the immediate vicinity
- On-site property ownership and management
- 24-hour building access
- Patrolling security