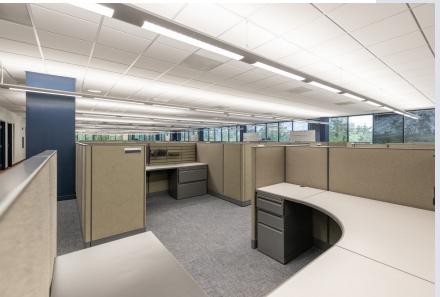

## **BUILDING FEATURES**

- 160,065 r.s.f on 4 floors
- Located in a 752,000 s.f. office park
- Large efficient floor plates
- Abundant free parking
- Generator backup
- Fiber connectivity
- Park-like setting with abundant landscaping
- Management office and service personnel on-site
- HVAC system has 20 Carrier rooftop package units containing 282 tons of cooling
- · In-building café
- On-site conference center
- 522 workstations in place

# THIRD FLOOR / PROMINENCE 100

42,481 r.s.f.

Approximately 317 work stations