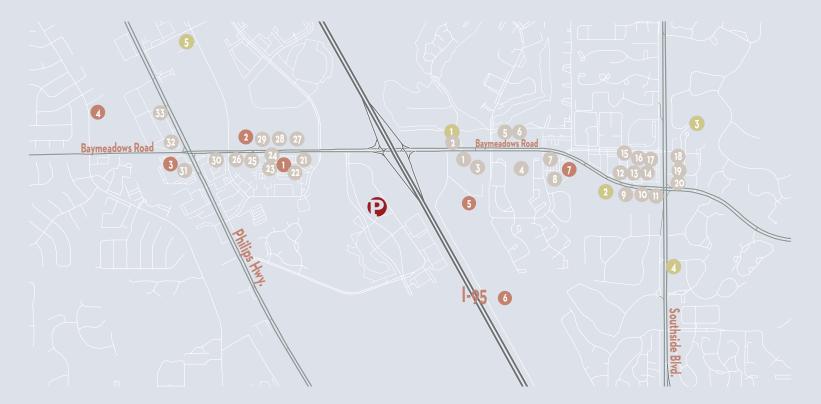

### **AREA & PARK AMENITIES**

- 1 Hardee's
- 2 Arby's
- 3 4Rivers Smokehouse
- Baywood Cafe
- Starbucks
- 6 First Watch
- 7 Chili's
- 8 My Place Bar & Grill
- Metro Diner
- 10India's Restaurant
- Panera
- 12 Panda Express
- 13 Dunkin'
- 12 Tijuana Flats
- 15 Vino's Pizza Grill
- 16 Coffee Grinder
- 17 Subway
- 18 Firehouse Subs
- 19 Starbucks
- 20 Deerwood Bistro
- 21 Red Lobster
- 22 Gator's Dockside
- 23 Larry's Giant Subs
- 24 McDonald's

- 25 Dunkin'
- 6 IHOP
- 27 Deerwood Bistro
- 28 The Produce Xchange
- 29 Clara's Tidbits
- 30Pita Pit
- 31 La Nopalera Mexican
- 32 Al's Pizza
- 33 Jersey Mike's

- La Petite Academy
- 2 Holy Family Catholic School
- 3 Jacksonville Country Day School
- 4 The Learning Experience
- 5 Chappell Schools
- Core Fitness
- 2 SoFit Athletics
- 3 Bailey's Powerhouse Gym
- 4 Planet Fitness
- 5 Crossfit HDP
- 6 Studio Jear Group Fitness
- 7 Powerhouse Gym