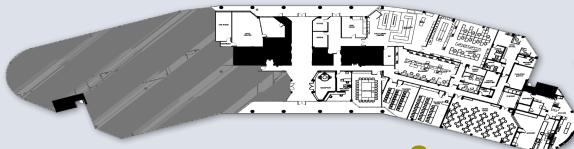

# FIRST FLOOR / PROMINENCE 100

13,715 r.s.f.

# THIRD FLOOR / PROMINENCE 100

42,481 r.s.f.

Approximately 317 work stations

# **FOURTH FLOOR / PROMINENCE 100**