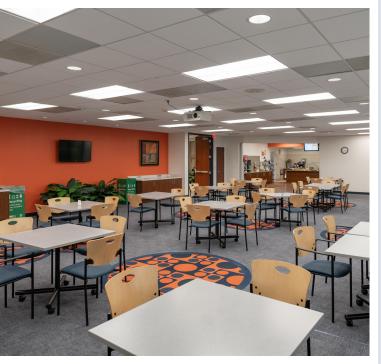

## **BUILDING FEATURES**

- 160,065 r.s.f on 4 floors
- Located in a 752,000 s.f. office park
- Large efficient floor plates
- Abundant free parking
- Generator backup
- Fiber connectivity
- Park-like setting with abundant landscaping
- Management office and service personnel on-site
- HVAC system has 20 Carrier rooftop package units containing 282 tons of cooling
- · In-building café
- On-site conference center
- 522 workstations in place

- Conference Center
- On-site deli
- Daily rotating food trucks
- Close proximity to restaurants and stores within the immediate vicinity
- On-site property ownership and management
- 24-hour building access
- Patrolling security