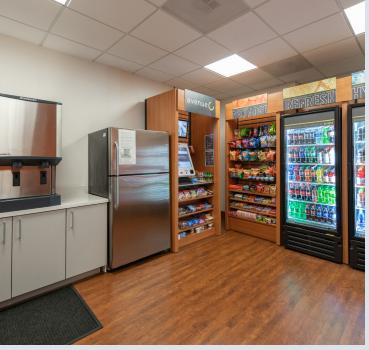

## **BUILDING FEATURES**

- 160,065 r.s.f on 4 floors
- Located in a 752,000 s.f. office park
- Large efficient floor plates
- Abundant free parking
- Generator backup
- Fiber connectivity
- Park-like setting with abundant landscaping
- Management office and service personnel on-site
- HVAC system has 20 Carrier rooftop package units containing 282 tons of cooling
- · In-building café
- On-site conference center
- 522 workstations in place

- Conference Center
- On-site deli
- Daily rotating food trucks
- Close proximity to restaurants and stores within the immediate vicinity
- On-site property ownership and management
- 24-hour building access
- Patrolling security