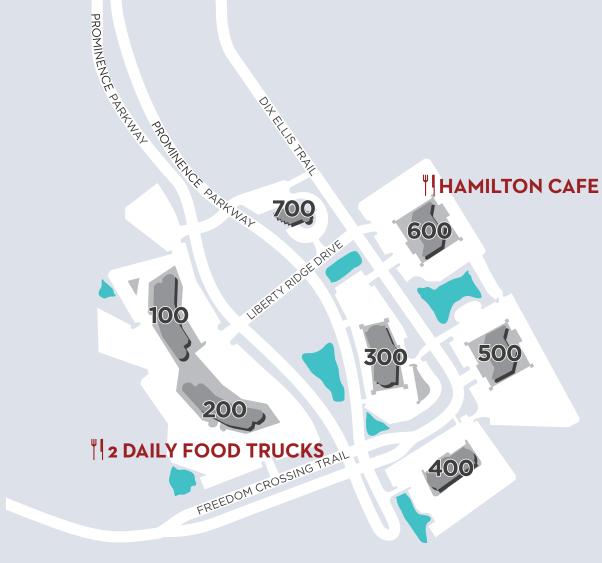

- Conference Center
- On-site deli
- Daily rotating food trucks
- Close proximity to restaurants and stores within the immediate vicinity
- On-site property ownership and management
- 24-hour building access
- Patrolling security