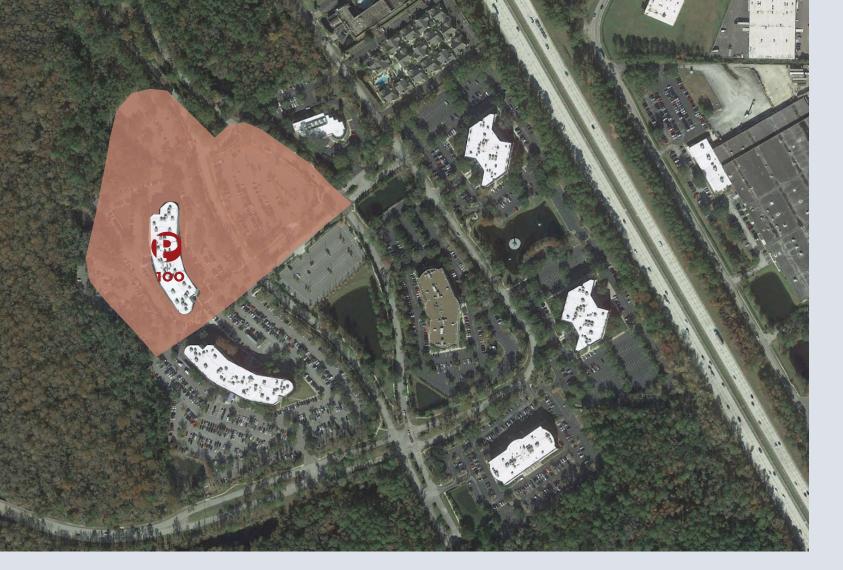

# BAYMEADOWS ROAD PROMINENCE 100 PROMINENCE TO A PROMINENCE TO

Prominence is a seven-building office park south of Baymeadows Road and adjacent to Interstate 95

OWNED AND MANAGED BY:

FOR MORE INFORMATION, PLEASE CONTACT,

# LARGE BLOCK PLUG AND PLAY SPACE AVAILABLE

Prominence is a seven-building office park totaling 752,000 s.f. south of Baymeadows Road and adjacent to Interstate 95.

Located 10 minutes to Central Business District, 30 minutes to Jacksonville International Airport and 30 minutes to the Beach Communities, the property features include on-site cafes and numerous other restaurants and stores in the immediate vicinity along Baymeadows Road. The Avenues Mall is one interchange to the south.