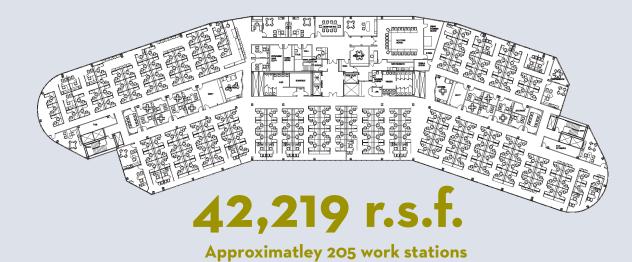

nd stores in the immediate vicinity along Baymeadows Road. The Avenues Mall is one interchange to the south.

## **BUILDING FEATURES**

- 160,065 r.s.f on 4 floors
- Located in a 752,000 s.f. office park
- Large efficient floor plates
- Abundant free parking
- Generator backup
- Fiber connectivity
- Park-like setting with abundant landscaping
- Management office and service personnel on-site
- HVAC system has 20 Carrier rooftop package units containing 282 tons of cooling
- · In-building café
- On-site conference center
- 522 workstations in place















## **BUILDING PARKING**

Above market, adjacent parking







# FIRST FLOOR / PROMINENCE 100



13,715 r.s.f.

# THIRD FLOOR / PROMINENCE 100



42,481 r.s.f.

Approximately 317 work stations

# **FOURTH FLOOR / PROMINENCE 100**



### **AREA & PARK AMENITIES**



- 1 Hardee's
- 2 Arby's
- 3 4Rivers Smokehouse
- Baywood Cafe
- Starbucks
- 6 First Watch
- 7 Chili's
- 8 My Place Bar & Grill
- Metro Diner
- 10India's Restaurant
- Panera
- 12 Panda Express
- 13 Dunkin'
- 12 Tijuana Flats
- 15 Vino's Pizza Grill
- 16 Coffee Grinder
- 17 Subway
- 18 Firehouse Subs
- 19 Starbucks
- 20 Deerwood Bistro
- 21 Red Lobster
- 22 Gator's Dockside
- 23 Larry's Giant Subs
- 24 McDonald's

- 25 Dunkin'
- 6 IHOP
- 27 Deerwood Bistro
- 28 The Produce Xchange
- 29 Clara's Tidbits
- 30Pita Pit
- 31 La Nopalera Mexican
- 32 Al's Pizza
- 33 Jersey Mike's

- La Petite Academy
- 2 Holy Family Catholic School
- 3 Jacksonville Country Day School
- 4 The Learning Experience
- 5 Chappell Schools
- Core Fitness
- 2 SoFit Athletics
- 3 Bailey's P