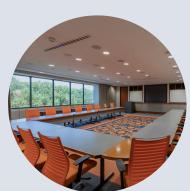

## **BUILDING FEATURES**

- 160,065 r.s.f on 4 floors
- Located in a 752,000 s.f. office park
- Large efficient floor plates
- Abundant free parking
- Generator backup
- Fiber connectivity
- Park-like setting with abundant landscaping
- Management office and service personnel on-site
- HVAC system has 20 Carrier rooftop package units containing 282 tons of cooling
- · In-building café
- On-site conference center
- 522 workstations in place

- Conference Center
- On-site deli
- Daily rotating food trucks
- Close proximity to restaurants and stores within the immediate vicinity
- On-site property ownership and management
- 24-hour building access
- Patrolling security