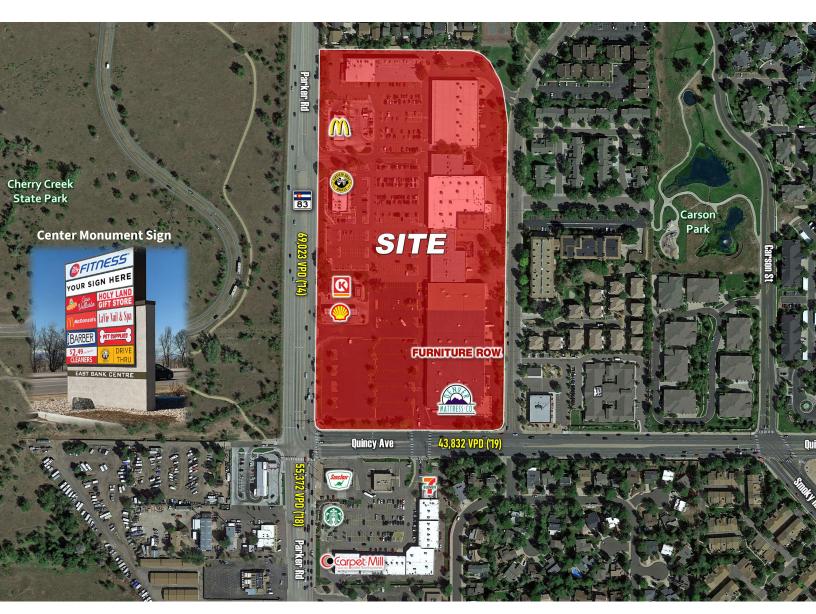

#### **Property Overview**

- 1,120 SF 40,421 SF available
- Excellent visibilty
- Easy access to Parker Rd
- Strong demographics

#### **Site Summary**

- 1. Available 40,421 SF
- 2. EmNet Organics
- 3. Fit Republic
- 4. Pet Palace
- 5. Available 41,896 SF
- 6. Available 1,600 SF
- 7. Zap Laser Center
- 8. Available 1,600 SF
- 9. Bethlehem Handicrafts
- 10. Available 658 SF
- 11. Panaderia Luna
- 12. Mark Anthony Flowers
- 13. Affordable Flooring & Remodel
- 14. CO Strong CrossFit
- 15. Mike's Stadium Sportcards
- 16. Pudge Brothers Pizza
- 17. La Vie Nails & Spa
- 18. S&S Beauty Care
- 19. Total Wellness Center
- 20. The Cleaning Authority
- 21. Any Garment Cleaners
- 22. Case Vallarta
- 23. McDonald's
- 24. Available 3,985 SF
- 25 26. Available 4,468 SF (space divisible)
- 27. Caribou Coffee & Einstein Bros.