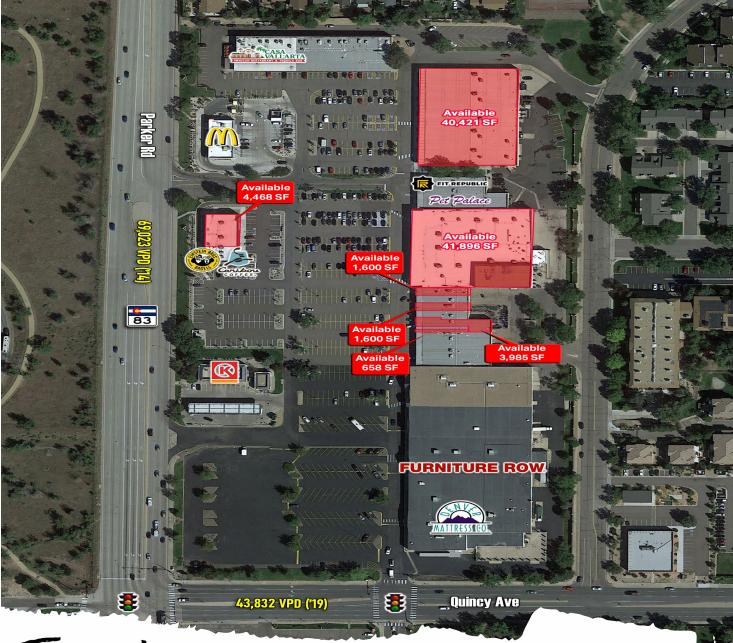

#### **Property Overview**

- 1,120 SF 40,421 SF available
- Excellent visibilty
- Easy access to Parker Rd
- Strong demographics

#### **Site Summary**

- 1. Available 40,421 SF
- 2. EmNet Organics
- 3. Fit Republic
- 4. Pet Palace
- 5. Available 41,896 SF
- 6. Available 1,600 SF
- 7. Zap Laser Center
- 8. Available 1,600 SF
- 9. Bethlehem Handicrafts
- 10. Available 658 SF
- 11. Panaderia Luna
- 12. Mark Anthony Flowers
- 13. Affordable Flooring & Remodel
- 14. CO Strong CrossFit
- 15. Mike's Stadium Sportcards
- 16. Pudge Brothers Pizza
- 17. La Vie Nails & Spa
- 18. S&S Beauty Care
- 19. Total Wellness Center
- 20. The Cleaning Authority
- 21. Any Garment Cleaners
- 22. Case Vallarta
- 23. McDonald's
- 24. Available 3,985 SF
- 25 26. Available 4,468 SF (space divisible)
- 27. Caribou Coffee & Einstein Bros.