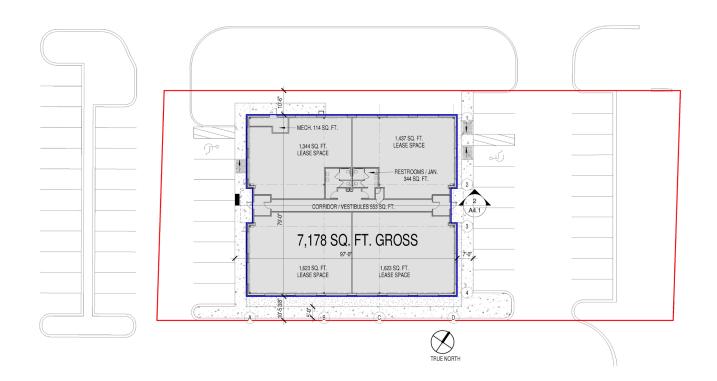

For lease

## 7,178 s.f. office building

- New Class A office building planned for early 2020 completion
- Flexible office layout and finishes to suit your needs
- Park at your door
- Prominent building signage available
- Located near Interstate-64, Hurstbourne Parkway and Interstate-264
- No additional occupational tax (not located in Jeffersontown)

### 9396 Bunsen Parkway Louisville, KY 40220

Rick Ashton, CCIM +1 502 394 2521 rick.ashton@am.jll.com

#### **Jeff Dreher, SIOR, MBA** +1 502 394 2519 jeff.dreher@am.jll.com

#### jll.com/louisville



# <u>Floor plan</u>



## Location



#### DISCLAIMER

©2020 Jones Lang LaSalle IP, Inc. All rights reserved. All information contained herein is from sources deemed reliable; however, no representation or warranty is made to the accuracy thereof.