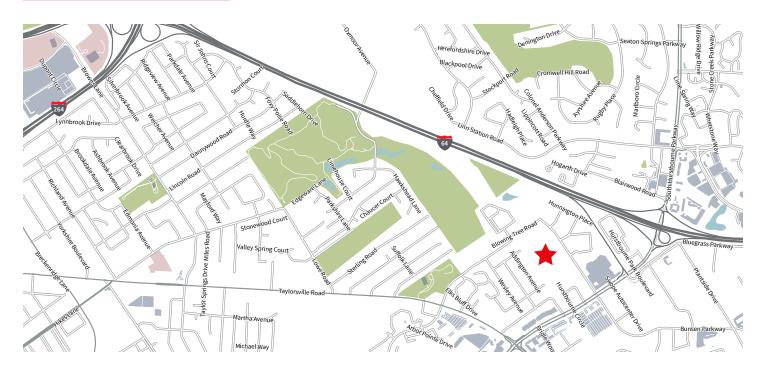

For lease

## 7,178 s.f. office building

- New Class A office building planned for early 2020 completion
- Flexible office layout and finishes to suit your needs
- Park at your door
- Prominent building signage available
- Located near Interstate-64, Hurstbourne Parkway and Interstate-264
- No additional occupational tax (not located in Jeffersontown)

### 9396 Bunsen Parkway Louisville, KY 40220

Rick Ashton, CCIM +1 502 394 2521 rick.ashton@am.jll.com

#### **Jeff Dreher, SIOR, MBA** +1 502 394 2519 jeff.dreher@am.jll.com

#### jll.com/louisville



# <u>Floor plan</u>



## Location



#### DISCLAIMER

©2020 Jones Lang LaSalle IP, Inc. All rights reserved. All information contained herein is from sources deemed reliable; however, no representation or warranty is made to the accuracy thereof.