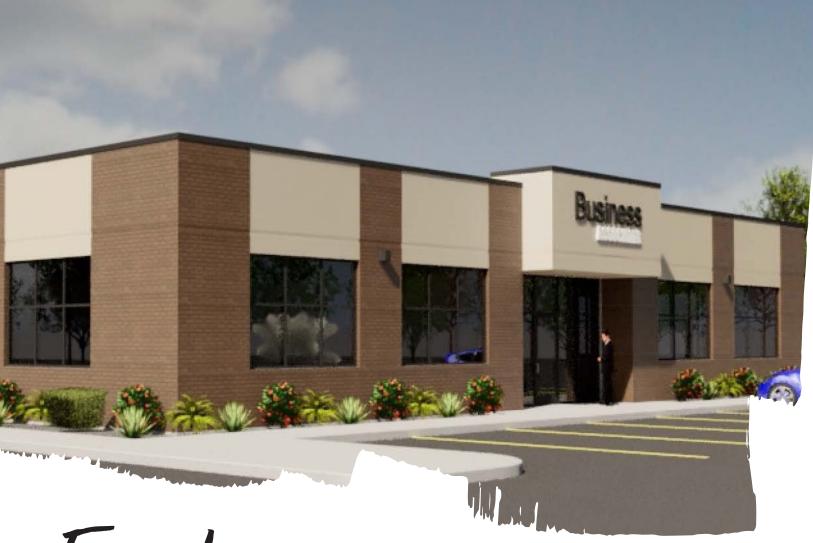

For lease

## 7,178 s.f. office building

- New Class A office building planned for early 2020 completion
- Flexible office layout and finishes to suit your needs
- Park at your door
- Prominent building signage available
- Located near Interstate-64, Hurstbourne Parkway and Interstate-264
- No additional occupational tax (not located in Jeffersontown)