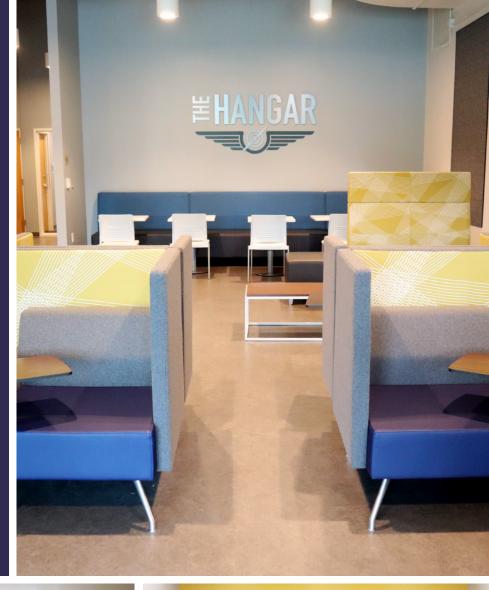

#### The Hanger:

Amenity space with an internet cafe, training room, and fitness center

#### Build-outs:

Beautiful and functional tenant build-outs offer inspiration for future occupants

The Hangar offers many amenities perfect for refueling your engine.

# Highlights Include:

Internet Cafe

High-Tech Training Room

Fitness Center featuring Peloton Bikes

Yoga Studio

Showering Facilities

AIRPORT BOULEVARD CORRIDOR | 3 minutes

BRIER CREEK COMMONS | 4 minutes