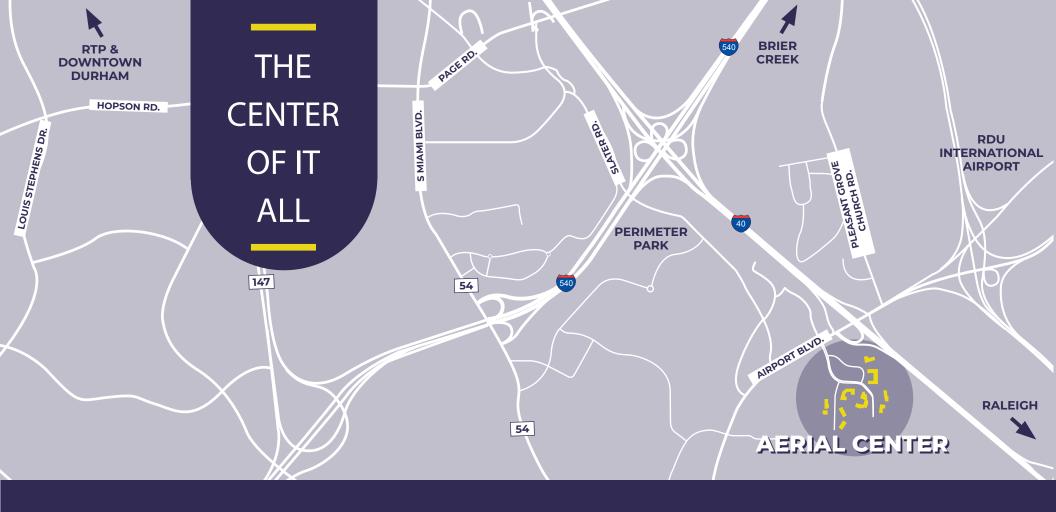

## Aerial Center Parkway, Morrisville, NC 27560

Aerial Center Executive Park is an office park conveniently located within minutes of RDU International Airport, I-40 and I-540. Abundant on-site and surrounding amenities, including on-site hotels and property management, make Aerial Center Executive Park a desirable destination for your business to touch down.

#### Entrance:

Signalized entrance off Airport Boulevard

# Highlights Include:

Internet Cafe

High-Tech Training Room

Fitness Center featuring Peloton Bikes

Yoga Studio

Showering Facilities

AIRPORT BOULEVARD CORRIDOR | 3 minutes

BRIER CREEK COMMONS | 4 minutes

BRIERDALE SHOPPING CENTER | 4 minutes

ALEXANDER PLACE | 10 minutes

PARK WEST VILLAGE | 10 minutes

HWY 54 / MIAMI BLVD CORRIDOR | 11 minutes

THE ARBORETUM | 14 minutes

**DOWNTOWN DURHAM** | 15 minutes

rduleasing@am.jll.com +1 919 851 9111