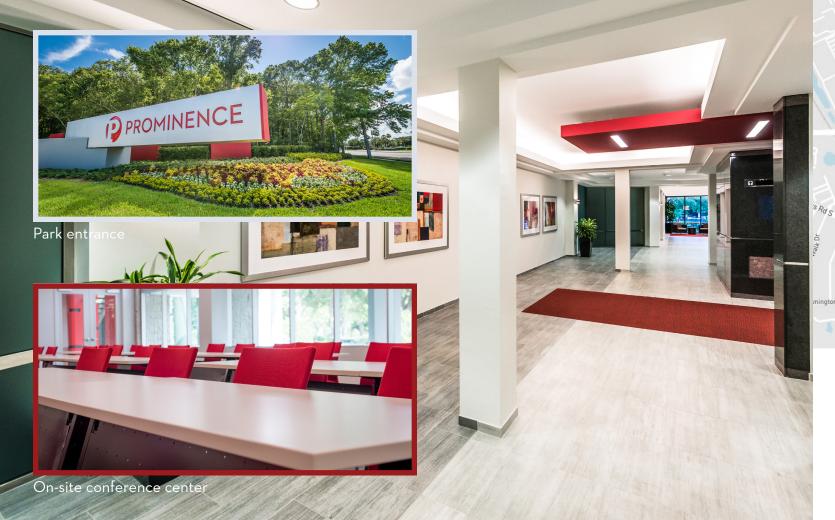

### **BUILDING FEATURES**

- 103,764 r.s.f. on 4 floors
- Large efficient 27,000 s.f. floor plates
- Parking 5/1,000 s.f.
- Four elevators (three passenger and one service)
- Sprinklered building
- Dual fiber-optic loop available
- · On-site café and conference center