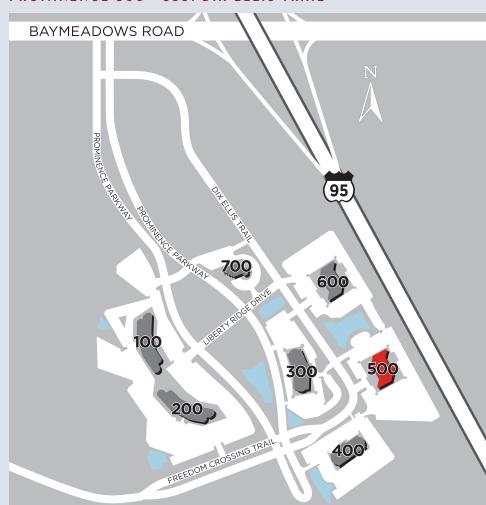

#### PROMINENCE 500 - 8381 DIX ELLIS TRAIL

Prominence is a seven-building office park south of Baymeadows Road and adjacent to Interstate 95

## PROPERTY LOCATION

Prominence is a seven-building office park totaling 752,000 s.f. south of Baymeadows Road and adjacent to Interstate 95.
Located 10 minutes from the Central Business District, 30 minutes from the Jacksonville International Airport and 30 minutes from the Beach Communities, the property is in close proximity to numerous restaurants and stores along Baymeadows Road. The Avenues Mall is one interchange to the south.