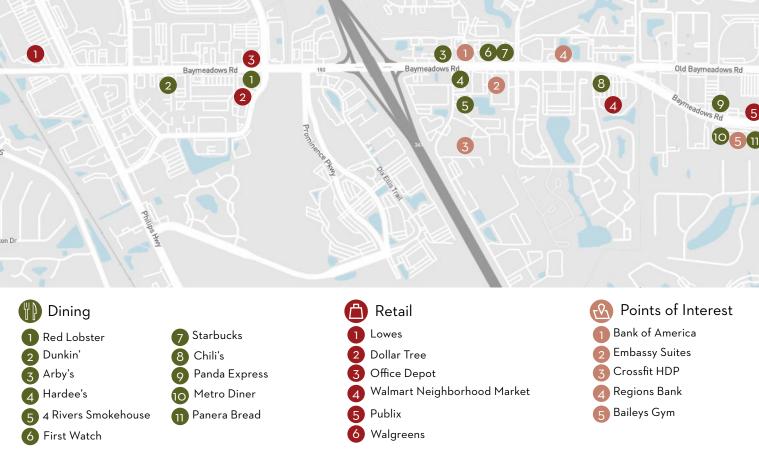

## PROPERTY LOCATION

Prominence is a seven-building office park totaling 752,000 s.f. south of Baymeadows Road and adjacent to Interstate 95.
Located 10 minutes from the Central Business District, 30 minutes from the Jacksonville International Airport and 30 minutes from the Beach Communities, the property is in close proximity to numerous restaurants and stores along Baymeadows Road. The Avenues Mall is one interchange to the south.