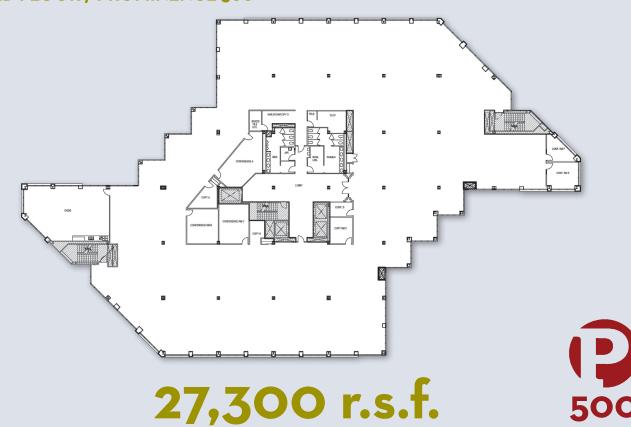

### **BUILDING FEATURES**

- 103,764 r.s.f. on 4 floors
- Large efficient 27,000 s.f. floor plates
- Parking 5/1,000 s.f.
- Four elevators (three passenger and one service)
- Sprinklered building
- Dual fiber-optic loop available
- · On-site café and conference center