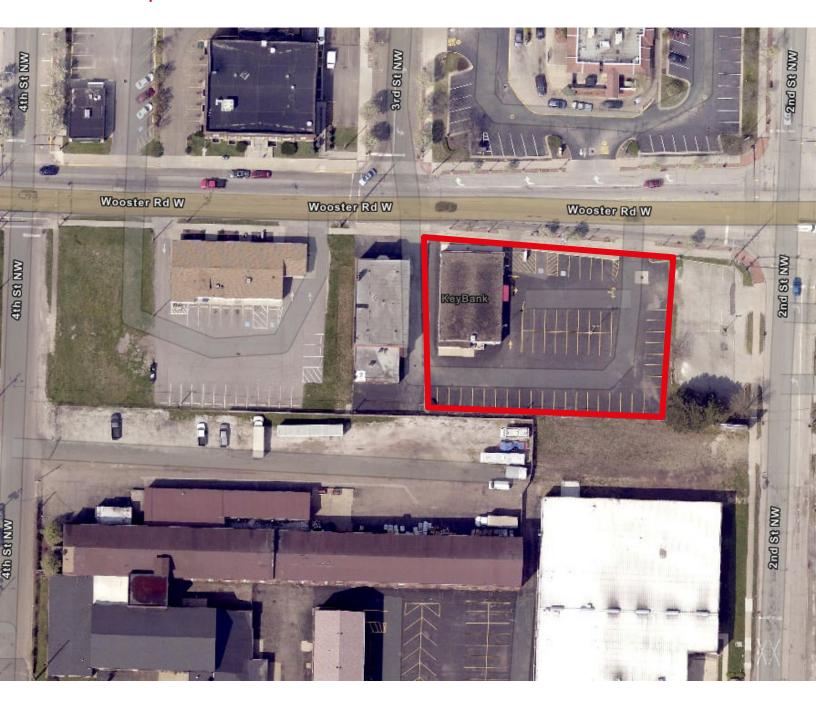

## Parcel Map

Bob Gross
Executive Vice President
#01856260
Cleveland, OH
M +1 216 577 0724
O +1 216 937 2389
bob.gross@am.jll.com

JLL, a licensed real estate broker across the US | RE license #01856260 | 127 Public Square, STE 1430, Cleveland, OH