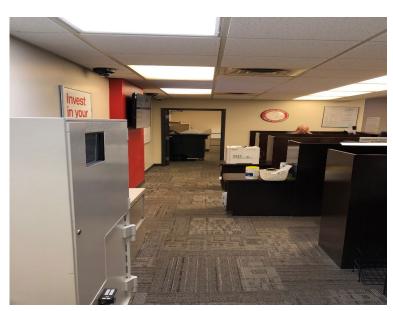

## Overview

- 7,200 SF Freestanding building
- 1st floor: 3,600 SF
- Finished basement: 1,225 SFStorage basement: 2,375 SF
- .60 acres

- Ample parking space (surface lot)
- Zoned Commercial
- Great visibility on busy Wooster Road
- Excellent Condition/Move-in Ready