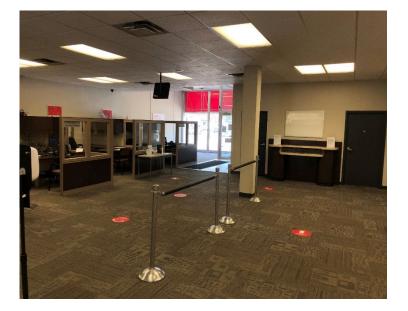

## Overview

- 7,200 SF Freestanding building
- 1st floor: 3,600 SF
- Finished basement: 1,225 SFStorage basement: 2,375 SF
- .60 acres

- Ample parking space (surface lot)
- Zoned Commercial
- Great visibility on busy Wooster Road
- Excellent Condition/Move-in Ready