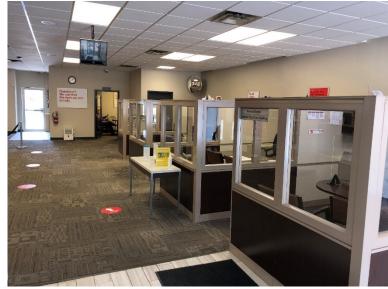

## Overview

- 7,200 SF Freestanding building
- 1st floor: 3,600 SF
- Finished basement: 1,225 SFStorage basement: 2,375 SF
- .60 acres

- Ample parking space (surface lot)
- Zoned Commercial
- Great visibility on busy Wooster Road
- Excellent Condition/Move-in Ready