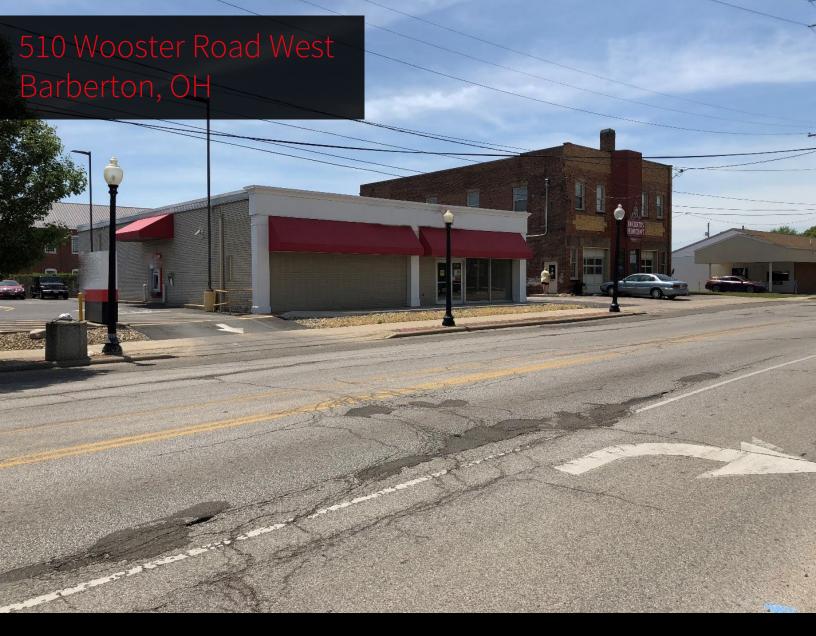

## For Sale

Bob Gross
Executive Vice President
#01856260
Cleveland, OH
M +1 216 577 0724
O +1 216 937 2389

bob.gross@am.jll.com

Approx. 7,200 SF Freestanding Building

## Overview

- 7,200 SF Freestanding building
- 1st floor: 3,600 SF
- Finished basement: 1,225 SFStorage basement: 2,375 SF
- .60 acres

- Ample parking space (surface lot)
- Zoned Commercial
- Great visibility on busy Wooster Road
- Excellent Condition/Move-in Ready