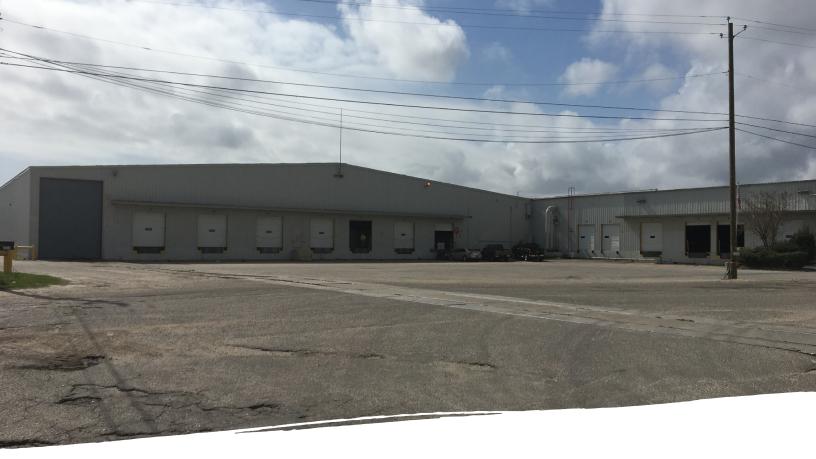

## Up to 600,000 SF available

1201 Paper Mill Road | Mobile, AL

## **Property Specifications**

Building 1 Size270,000 SFExterior Doors31Building 2 Size330,000 SFDrive In Doors3SprinklersWetLoading Docks13

## **Property Features**

- 3,000 SF maintenance shop
- Rail access
- Buildings fully sprinkled
- Close proximity to Alabama State Port
- Easy access to I-165 and US Hwy 43

Allen Garstecki

+1 251 301 7369