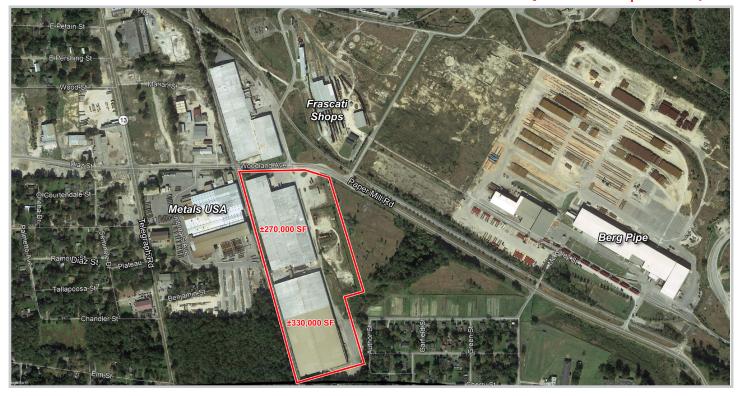

## Up to 600,000 SF available

1201 Paper Mill Road | Mobile, AL

## **Property Specifications**

Building 1 Size270,000 SFExterior Doors31Building 2 Size330,000 SFDrive In Doors3SprinklersWetLoading Docks13