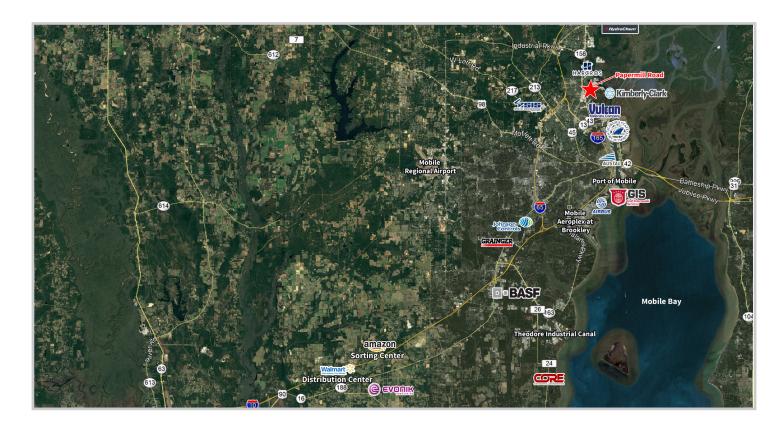

## **Property Features**

- 3,000 SF maintenance shop
- Rail access
- Buildings fully sprinkled
- Close proximity to Alabama State Port
- Easy access to I-165 and US Hwy 43

Allen Garstecki

+1 251 301 7369