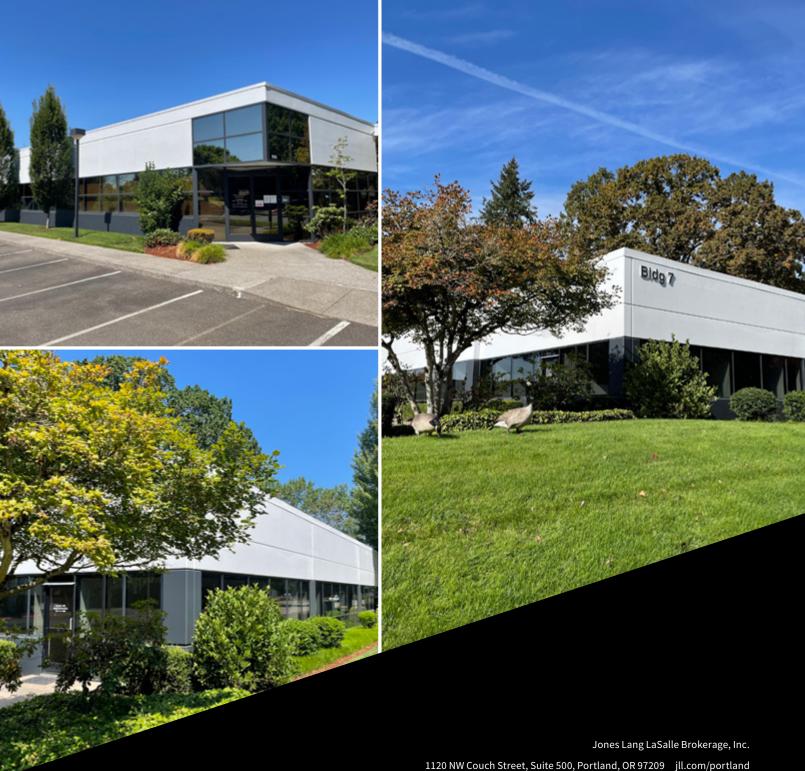

### **Nimbus Corporate Center**

Bidg 7

8910–9775 SW Gemini Drive | 9203–9790 SW Nimbus Ave BEAVERTON, OREGON

1.10

IMBUS CORPORATE CENTER

Jones Lang LaSalle Brokerage, Inc.

# The flexible space advantage

Nimbus Corporate Center is an almost **700,000 square foot** flex office park conveniently located close-in along Highway 217.

This **16 building park** offers many solutions for a variety of users and is an ideal environment for growing businesses. Tenants will find adaptable spaces that offer visibility, brand autonomy, tall clear heights, and an abundance of parking.