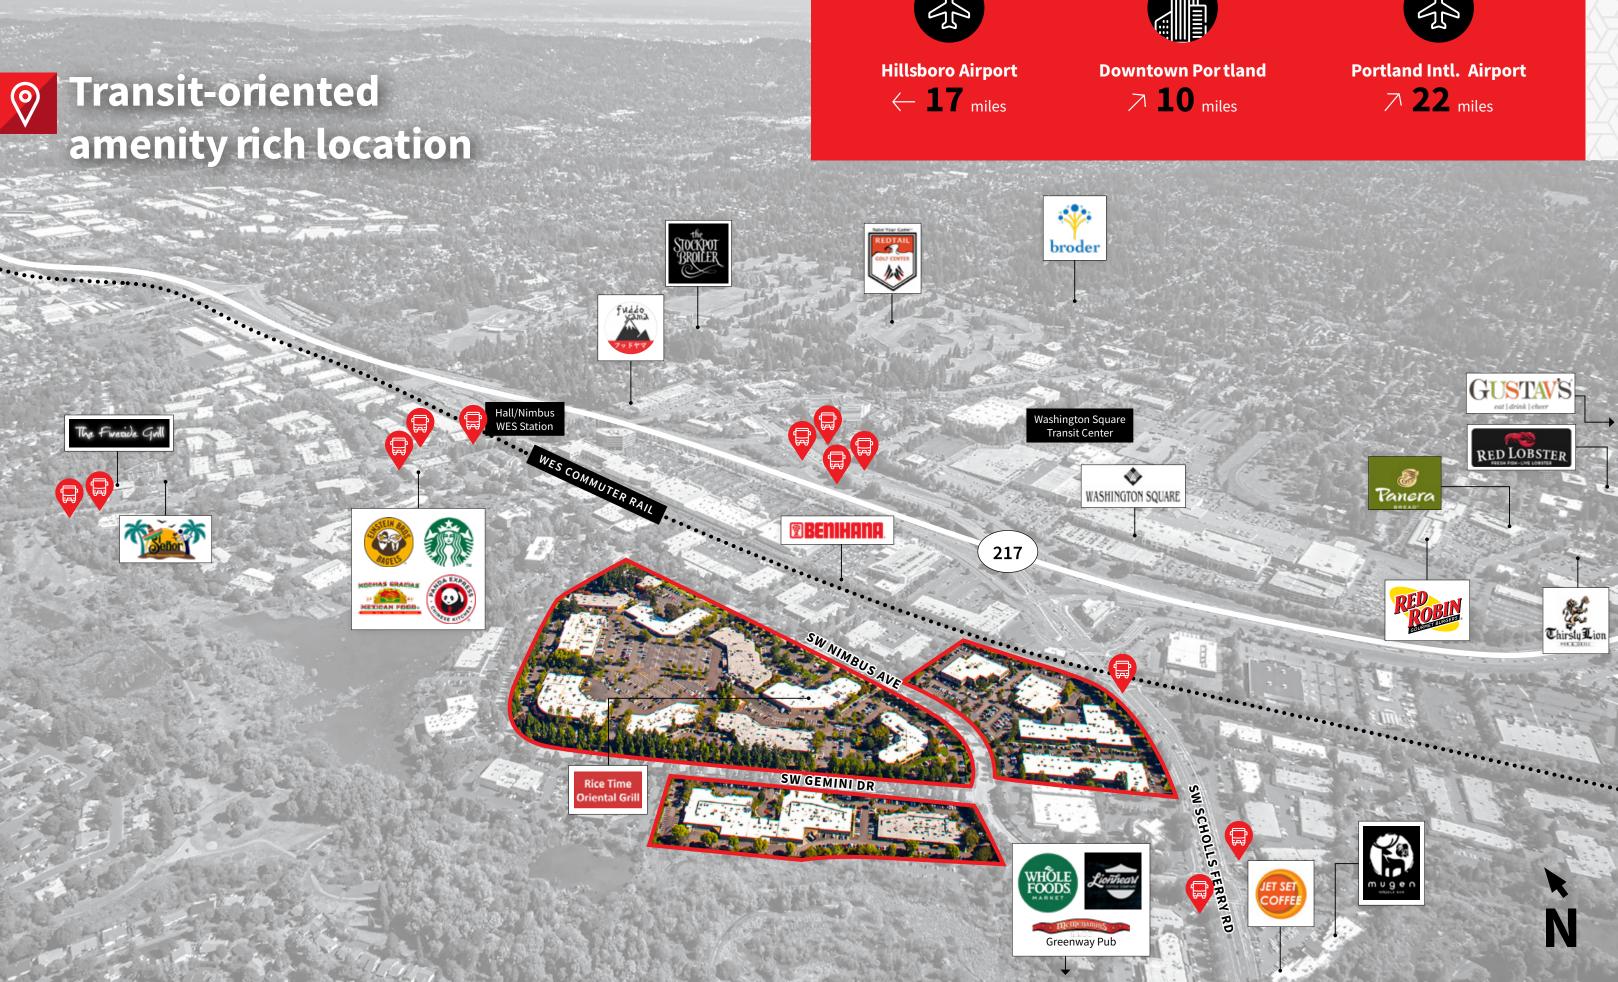

# The flexible space advantage

Nimbus Corporate Center is an almost **700,000 square foot** flex office park conveniently located close-in along Highway 217.

This **16 building park** offers many solutions for a variety of users and is an ideal environment for growing businesses. Tenants will find adaptable spaces that offer visibility, brand autonomy, tall clear heights, and an abundance of parking.