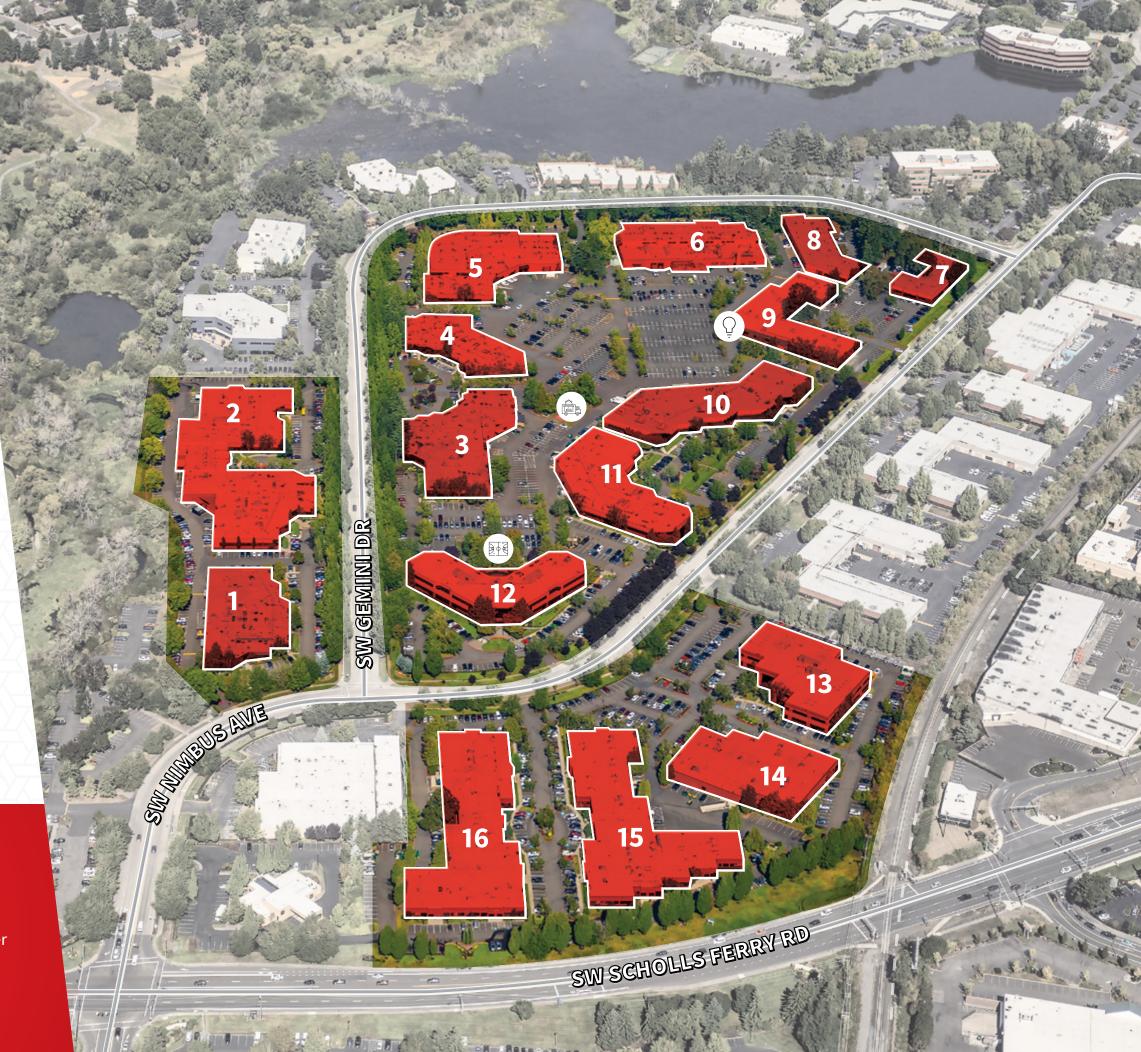

### **Nimbus Corporate Center**

Bidg 7

8910–9775 SW Gemini Drive | 9203–9790 SW Nimbus Ave BEAVERTON, OREGON

1.10

IMBUS CORPORATE CENTER

Jones Lang LaSalle Brokerage, Inc.

# The flexible space advantage

Nimbus Corporate Center is an almost **700,000 square foot** flex office park conveniently located close-in along Highway 217.

This **16 building park** offers many solutions for a variety of users and is an ideal environment for growing businesses. Tenants will find adaptable spaces that offer visibility, brand autonomy, tall clear heights, and an abundance of parking.