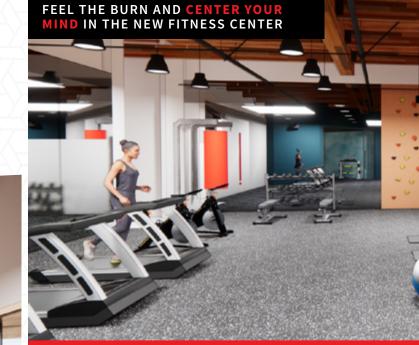

BEAVERTON, OREGON

1.10



IMBUS CORPORATE CENTER

Jones Lang LaSalle Brokerage, Inc.

# The flexible space advantage

Nimbus Corporate Center is an almost **700,000 square foot** flex office park conveniently located close-in along Highway 217.

This **16 building park** offers many solutions for a variety of users and is an ideal environment for growing businesses. Tenants will find adaptable spaces that offer visibility, brand autonomy, tall clear heights, and an abundance of parking.





Basketball court with outdoor seating



Pickle Ball Outdoor Seating Food Trucks

Amenity Center

# **S** Campus upgrades offering you a breath of *fresh air*





te -

ANDSCAPINO

### WAYFINDING



PEDESTRIAN TRAILS

## Future amenities that fit your lifestyle

NIMBUS

## Let your creativity flow



## New indoor /outdoor amenity space



**SPARK** A FIRESIDE CONVERSATION & **INSPIRE** YOU PALLET WITH LUNCH FROM THE ON-SITE FOOD TRUCKS

**ENERGIZE** YOUR FOCUS WITH A BEVERAGE FROM THE ONSITE CAFE

ARTISTIC RENDERING CONCEPTS OF DESIGN ACTUAL IMPROVEMENTS MAY VARY











### FOR LEASING INFORMATION:

**JESSICA RAMEY** +1 503 972 8604 jessica.ramey@am.jll.com Licensed in OR

JAKE LANCASTER +1 503 972 8097 jake.lancaster@am.jll.com Licensed in OR

**DEVIN KOPAS** +1 503 937 2119 devin.kopas@am.jll.com Licensed in OR &WA