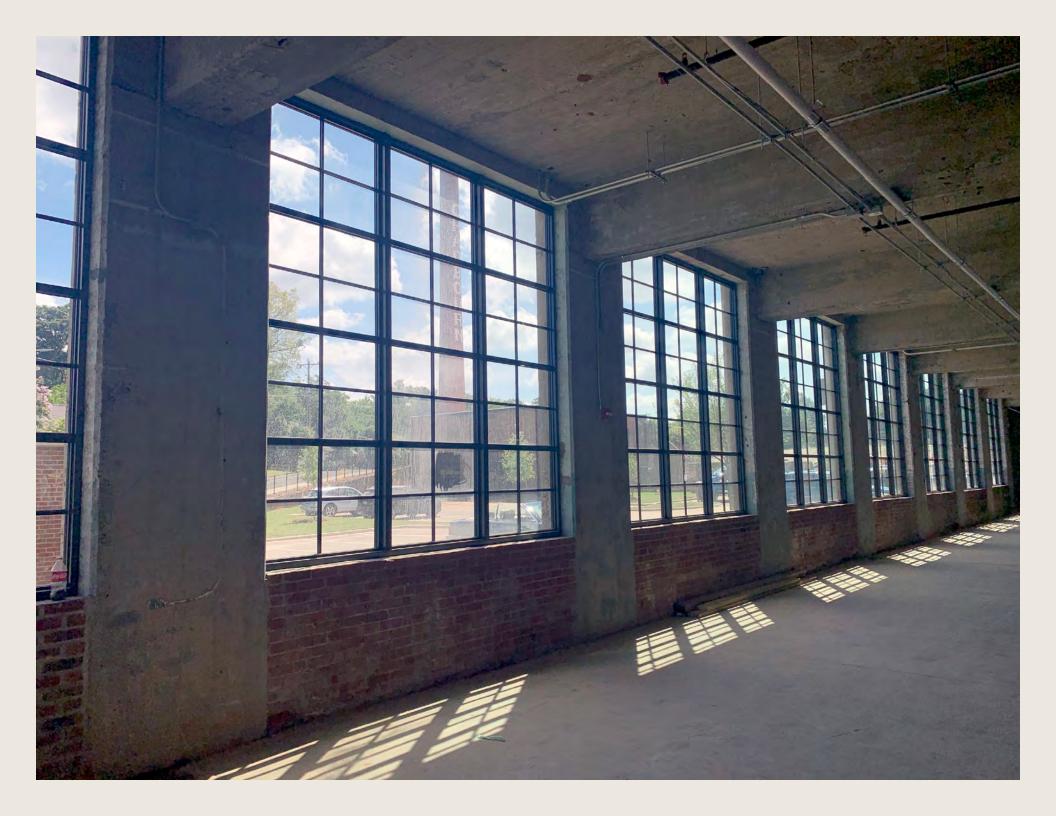

- EXPANSIVE WINDOWS PROVIDE NATURAL LIGHTING
- 14' CEILING HEIGHT
- 24' PARTIAL CLEAR STORY HEIGHT
- 3/1,000 PARKING RATIO
- UPTOWN CHARLOTTE VIEWS