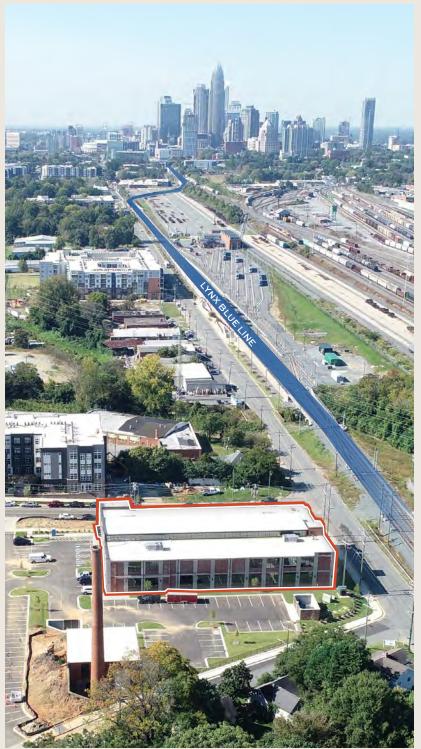

# Lease a piece of Charlotte history at Chadbourn.

- 20,000 S.F. OF OFFICE AVAILABLE FOR LEASE
- EXPOSED ORIGINAL BRICKWORK
- LESS THAN 3 MINUTE WALK TO 25<sup>TH</sup> STREET LIGHT RAIL STATION
- EASY ACCESS TO I-277, I-77,I-85, AND CROSS CLT TRAIL

- EXPANSIVE WINDOWS PROVIDE NATURAL LIGHTING
- 14' CEILING HEIGHT
- 24' PARTIAL CLEAR STORY HEIGHT
- 3/1,000 PARKING RATIO
- UPTOWN CHARLOTTE VIEWS