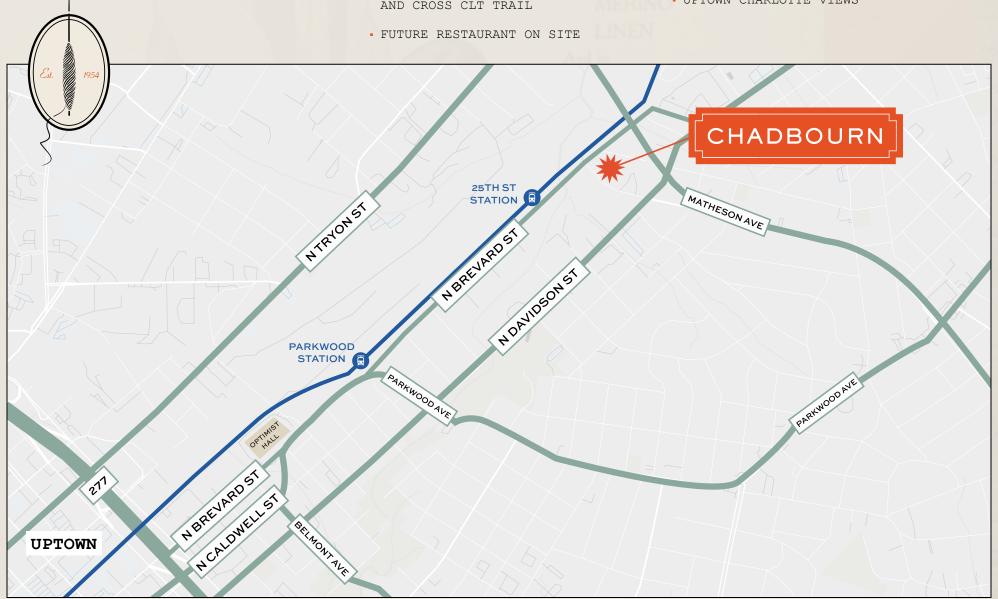

# Lease a piece of Charlotte history at Chadbourn.

- 20,000 S.F. OF OFFICE AVAILABLE FOR LEASE
- EXPOSED ORIGINAL BRICKWORK
- LESS THAN 3 MINUTE WALK TO 25<sup>TH</sup> STREET LIGHT RAIL STATION
- EASY ACCESS TO I-277, I-77,I-85, AND CROSS CLT TRAIL

- EXPANSIVE WINDOWS PROVIDE NATURAL LIGHTING
- 14' CEILING HEIGHT
- 24' PARTIAL CLEAR STORY HEIGHT
- 3/1,000 PARKING RATIO
- UPTOWN CHARLOTTE VIEWS