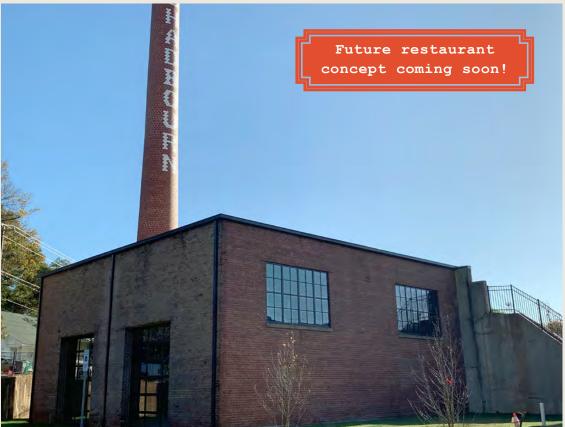

# Lease a piece of Charlotte history at Chadbourn.

- 20,000 S.F. OF OFFICE AVAILABLE FOR LEASE
- EXPOSED ORIGINAL BRICKWORK
- LESS THAN 3 MINUTE WALK TO 25<sup>TH</sup> STREET LIGHT RAIL STATION
- EASY ACCESS TO I-277, I-77,I-85, AND CROSS CLT TRAIL