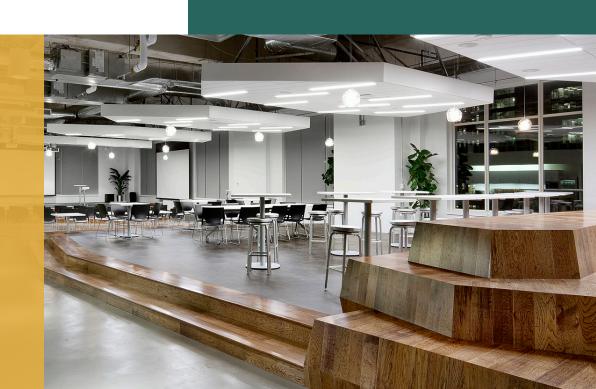

## Create your CULTURE

Early twentieth century design outside and cutting-edge space inside – Second & Spring offers a unique canvas to craft your company's image.

The classic building has been fully revitalized with new systems to suit the demands of today's tech-oriented culture and has already been the home to home-grown tech titans.

## Inspired INTERIORS

Tall exposed ceilings

Bright natural light

Creative buildout opportunities