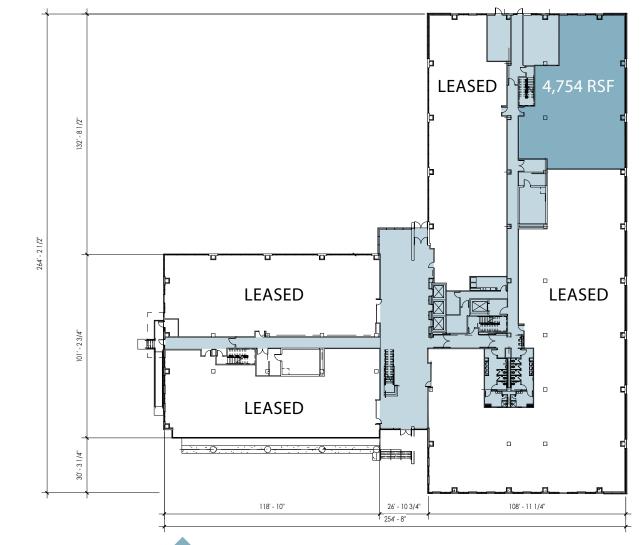

# SITE PLAN

**Cousins** 

12301 RESEARCH BLVD. • AUSTIN, TEXAS

12301 RESEARCH BLVD. • AUSTIN, TEXAS

45

Rock

- Curves
  - + Outdoors
- CrestwoodSuites • 24 Hour Fitness
- Pure Austin Extended Stay

Hilton

1

MINUTES TO AVERY RANCH 4

18 MINUTES TO FOUR POINTS

12301 RESEARCH BLVD. • AUSTIN, TEXAS

LEVEL 1 4,754 SF