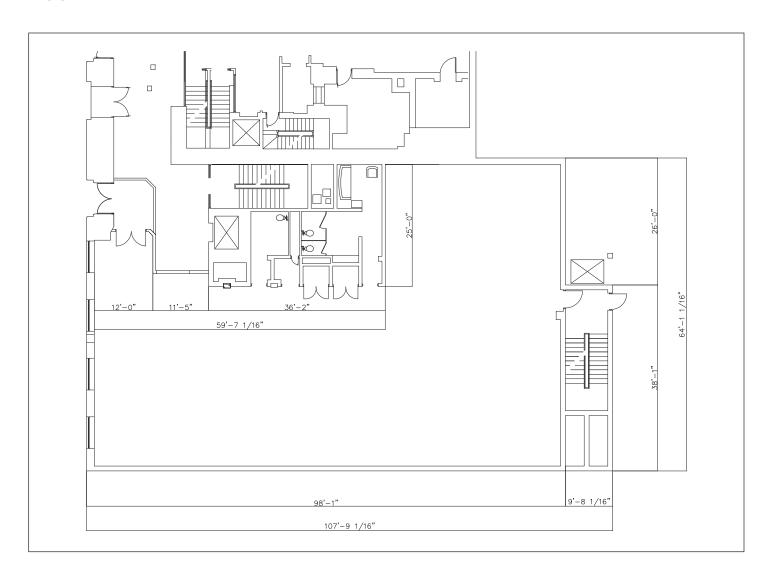

# For Lease

## **Property Highlights**

- 4,748 SF available immediately
- Located in the heart of downtown Ann Arbor
- Excellent space for office or retail
- Close proximity to freeways and U of M campus

Asking rent: \$24.00 MG

## 101 S. Main Street Ann Arbor, MI

#### **Neal Warling**

+1 734 769 3201 neal.warling@am.jll.com

#### **Kelly Fisher**

+1 734 769 3203 kelly.fisher@am.jll.com

jll.com/annarbor



### **AREA MAP**



## 101 S. Main Street Ann Arbor, MI

#### **Neal Warling**

+1 734 769 3201 neal.warling@am.jll.com

#### **Kelly Fisher**

+1 734 769 3203 kelly.fisher@am.jll.com

jll.com/annarbor



## **FLOOR PLAN**





# 101 S. Main Street Ann Arbor, MI

#### **Neal Warling**

+1 734 769 3201 neal.warling@am.jll.com

#### **Kelly Fisher**

+1 734 769 3203 kelly.fisher@am.jll.com

jll.com/annarbor