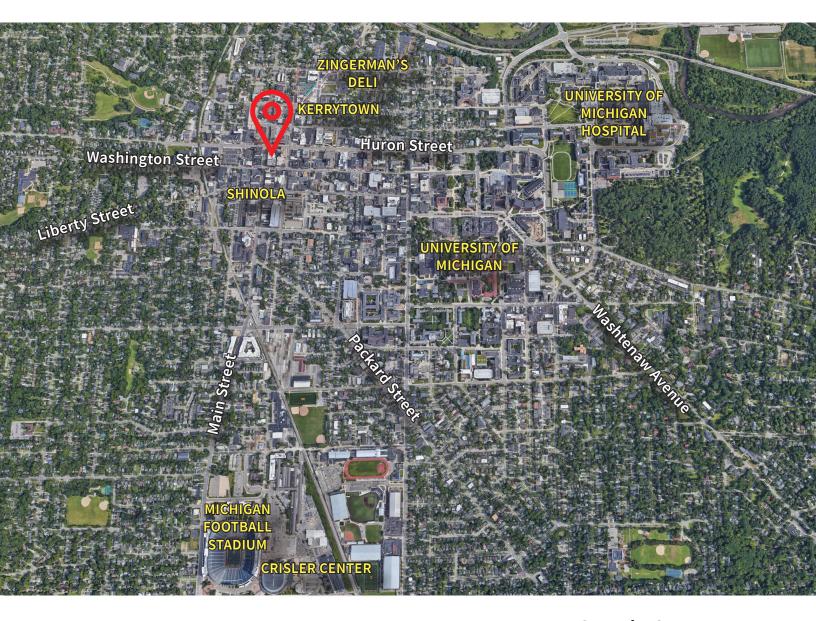

# For Lease

## **Property Highlights**

- 4,748 SF available immediately
- Located in the heart of downtown Ann Arbor
- Excellent space for office or retail
- Close proximity to freeways and U of M campus

Asking rent: \$24.00 MG

## 101 S. Main Street Ann Arbor, MI

#### **Neal Warling**

+1 734 769 3201 neal.warling@am.jll.com

#### **Kelly Fisher**

+1 734 769 3203 kelly.fisher@am.jll.com

jll.com/annarbor



### **AREA MAP**



## 101 S. Main Street Ann Arbor, MI

#### **Neal Warling**

+1 734 769 3201 neal.warling@am.jll.com

#### **Kelly Fisher**

+1 734 769 3203 kelly.fisher@am.jll.com

jll.com/annarbor



## **FLOOR PLAN**





# 101 S. Main Street Ann Arbor, MI

#### **Neal Warling**

+1 734 769 3201 neal.warling@am.jll.com

#### **Kelly Fisher**

+1 734 769 3203 kelly.fisher@am.jll.com

jll.com/annarbor