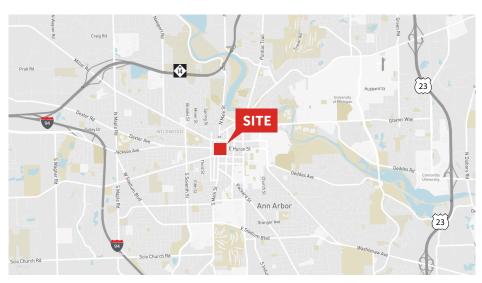

# For Lease

## **Property Highlights**

- 4,748 SF available immediately
- Located in the heart of downtown Ann Arbor
- Excellent space for office or retail
- Close proximity to freeways and U of M campus

Asking rent: \$24.00 MG

## 101 S. Main Street Ann Arbor, MI

#### **Neal Warling**

+1 734 769 3201 neal.warling@am.jll.com

#### **Kelly Fisher**

+1 734 769 3203 kelly.fisher@am.jll.com

jll.com/annarbor



### **AREA MAP**



## 101 S. Main Street Ann Arbor, MI

#### **Neal Warling**

+1 734 769 3201 neal.warling@am.jll.com

#### **Kelly Fisher**

+1 734 769 3203 kelly.fisher@am.jll.com

jll.com/annarbor



## **FLOOR PLAN**





# 101 S. Main Street Ann Arbor, MI

#### **Neal Warling**

+1 734 769 3201 neal.warling@am.jll.com

#### **Kelly Fisher**

+1 734 769 3203 kelly.fisher@am.jll.com

jll.com/annarbor