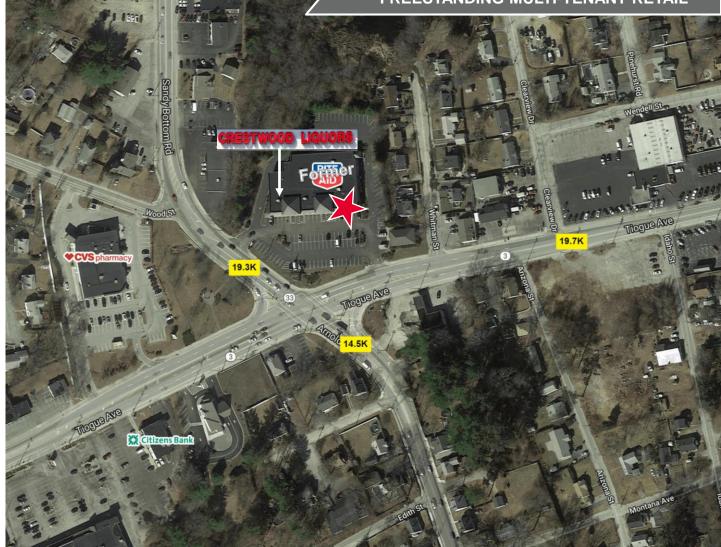

### FREESTANDING MULTI-TENANT RETAIL

### **Property Highlights**

- Freestanding building
- Adjacent tenant
- Dense trade area
- Strong population
- Ample on-site parking

### Amenities

Neighboring retailers include:

- Walgreens
- CVS
- Citizens Bank
- Stop & Shop
- Anytime Fitness
- AutoZone Auto Parts
- O'Reilly Auto Parts

For more information, please contact:

Bill Greene Partner 401.273.7429 bgreene@hayessherry.com 146 Westminster Street, 2<sup>nd</sup> floor Providence, RI 02903 phone: 401 273 1980 www.hayessherry.com

FOR SUB-LEASE 719 Tiogue Avenue Coventry, RI 02816

**Trade Aerial** 

**Property Photos** 

For more information, contact: **Bill Greene** Partner 401-273-7429 bgreene@hayessherry.com

Independently Owned and Operated / A Member of the Cushman & Wakefield Alliance Cushman & Wakefield Copyright 2019. No warranty or representation, express or implied, is made to the accuracy or completeness of the information contained herein, and same is submitted subject to errors, omissions, change of price, rental or other conditions, withdrawal without notice, and to any special listing conditions imposed by the property owner(s). As applicable, we make no representation as to the condition of the property (or properties) in question.