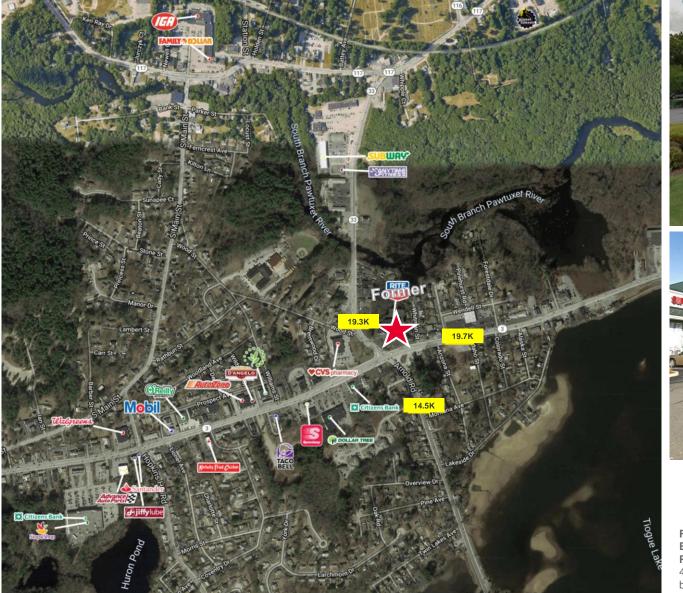

### Amenities

Neighboring retailers include:

- Walgreens
- CVS
- Citizens Bank
- Stop & Shop
- Anytime Fitness
- AutoZone Auto Parts
- O'Reilly Auto Parts

For more information, please contact:

Bill Greene Partner 401.273.7429 bgreene@hayessherry.com 146 Westminster Street, 2<sup>nd</sup> floor Providence, RI 02903 phone: 401 273 1980 www.hayessherry.com

FOR SUB-LEASE 719 Tiogue Avenue Coventry, RI 02816

**Trade Aerial** 

**Property Photos** 

For more information, contact: **Bill Greene** Partner 401-273-7429 bgreene@hayessherry.com

Independently Owned and Operated / A Member of the Cushman & Wakefield Alliance Cushman & Wakefield Copyright 2019. No warranty or representation, express or implied, is made to the accuracy or completeness of the information contained herein, and same is submitted subject to errors, omissions, change of price, rental or other conditions, withdrawal without notice, and to any special listing conditions imposed by the property owner(s). As applicable, we make no representation as to the condition of the property (or properties) in question.