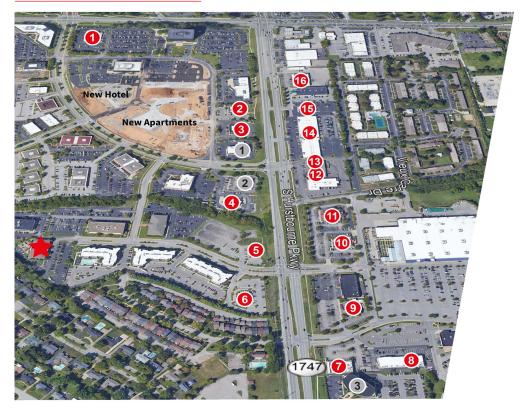

## **Amenities**

### Restaurants

- PF Chang's China Bistro
- 2 City Barbecue
- 3 Fazoli's
- Skyline Chili
- Chipotle Mexican Grill
- 6 Panera Bread
- Carraba's Italian Grill
- 8 Bonefish Grill
- 9 Mimi's Cafe
- 10 Chili's
- Romano's Macaroni Grill
- 12 Papa John's Pizza
- Which Wich Superior Sandwiches
- 14 Firehouse Subs
- First Watch The Daytime Cafe
- 16 Mama's BBQ

### Banks

- 1 US Bank
- 2 BB&T Bank
- 3 Republic Bank

9400 Williamsburg Plaza