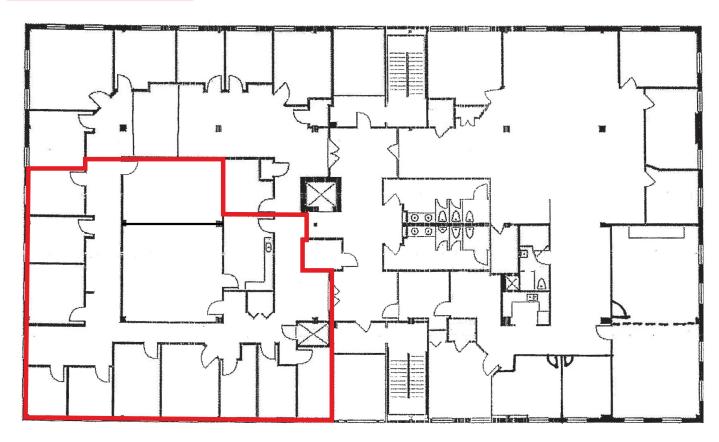

# 2,812 s.f. office suite available

- Below market rate of \$13.50/s.f., full service
- Very nice corner suite providing nine windowed offices
- Existing furniture to remain
- Nice size kitchen
- Convenient location with lots of restaurants nearby
- No additional occupational taxes
- Sublease until August 31, 2022

## Floor plan