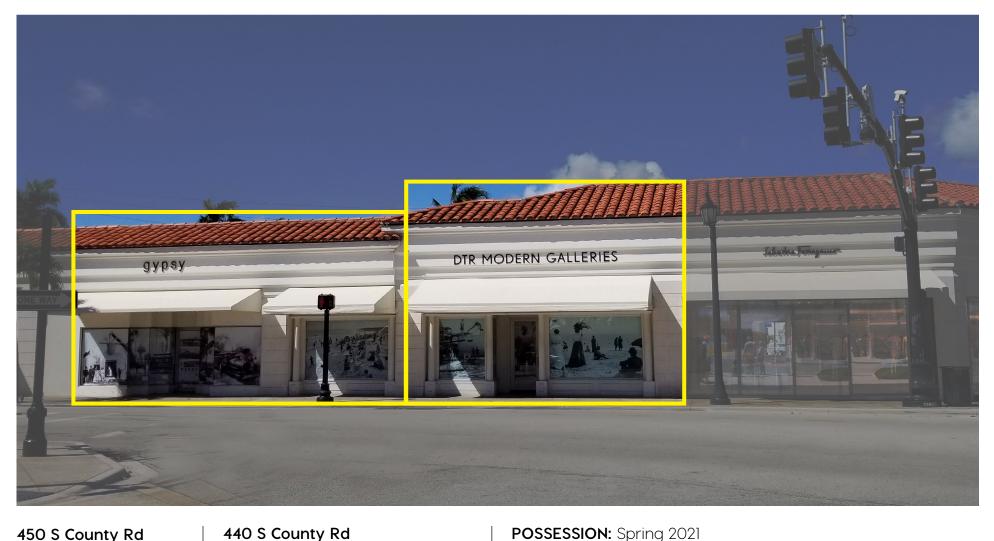

## 200 WORTH AVENUE

PALM BEACH, FLORIDA

450 S County Rd Ground floor: 1,312 sf\* Currently Eleventy

Ground floor: 1,900 sf\* Currently Lehman Maupin Gallery **POSSESSION:** Spring 2021

**ASKING RENT:** Available upon request

<sup>\*</sup>Spaces can be combined