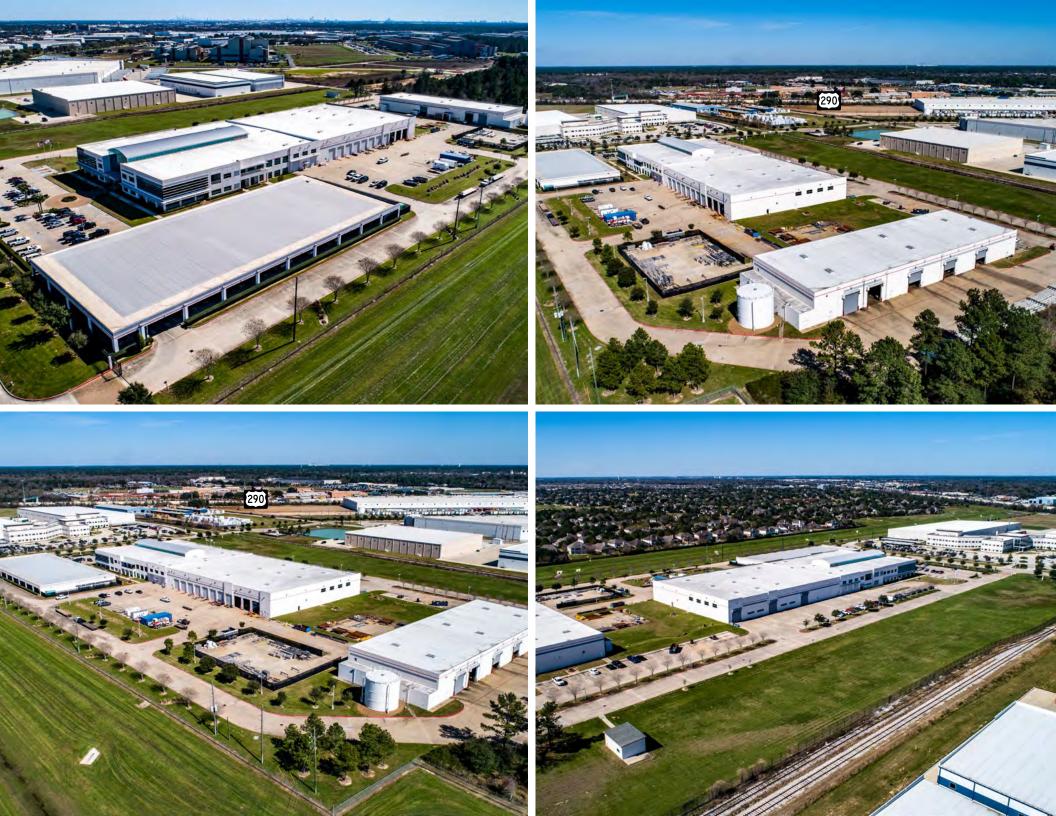

# 23000 Northwest Lake Drive

and i

ale

gyrodata

01

Two Buildings: 179,976 SF | 21.38 acres

Houston, Texas

Video Tour »

#### **GEOFF PERROTT**

Senior Associate +1 713 888 4072 geoff.perrott@am.jll.com

First-class headquarters facility well located in Northwest Houston with excellent access to Highway 290 and Beltway 8.