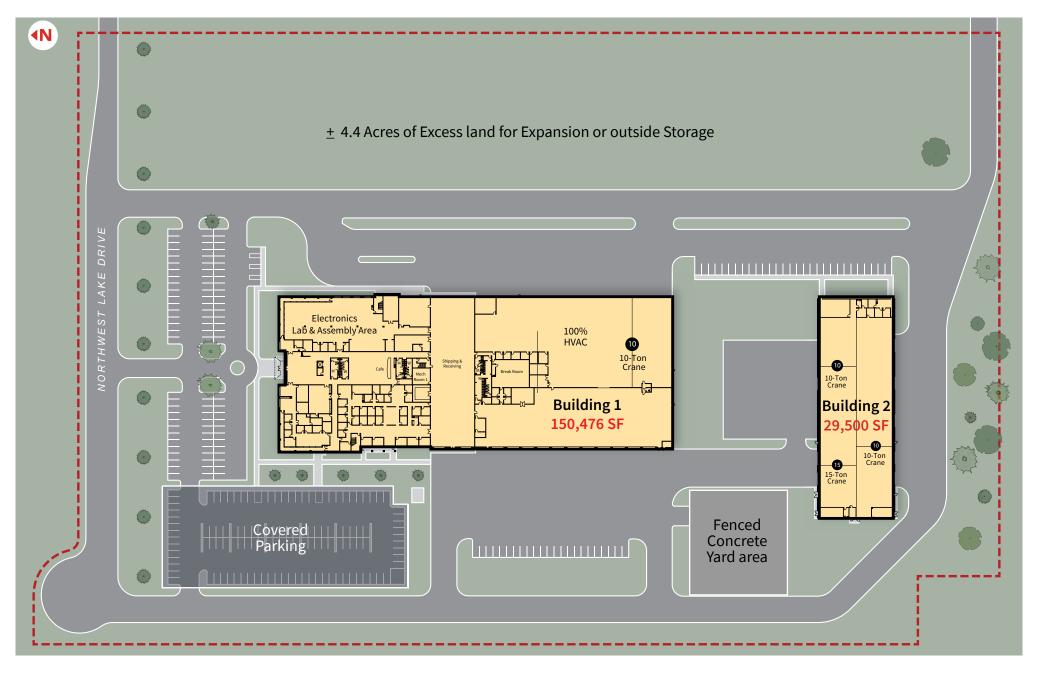

### THE SITE

2 buildings 179,976 SF total 21.38 Acres

# **PARKING** 210 Total Spaces

130 Covered Spaces 80 Surface Spaces

## **BUILDING 1**

- <u>+</u> 150,476 SF Total
- <u>+</u> 82,463 SF Office Area (2-story)
- Tiltwall Construction
- Crane Served one 10-ton overhead bridge crane with 17' hook height
- <u>+</u> 15,000 SF electronics lab / production area with ESD flooring
- 30' Clear Height
- Heavy Power, 480v 3-phase <u>+</u> 2600 amps
- Sprinklered
- 100% HVAC
- Compressed air throughout
- Multiple oversized grade-level drive in doors

## Additional Features Include:

- Battery storage with dry fire suppression system
- HVAC Air Chiller Water System with underground piping
- Silver Certified LEED Building
- Approximately 4.4 acres of excess land for expansion

## **BUILDING 2**

- <u>+</u> 29,500 SF Total
- <u>+</u> 1,500 SF Shop Office Area
- Tiltwall Construction
- Crane Served two 10-ton & one 15-ton overhead bridge cranes with 17' hook height
- <u>+</u> 35,000 SF of concrete yard for storage and loading areas
- Two 1-ton jib cranes
- Heavy Power, 480v 3-phase <u>+</u> 600 amps
- Sprinklered
- Multiple wash-bays with oil water separator
- 25 car parks
- Multiple oversized grade level drive in doors

## SITE PLAN