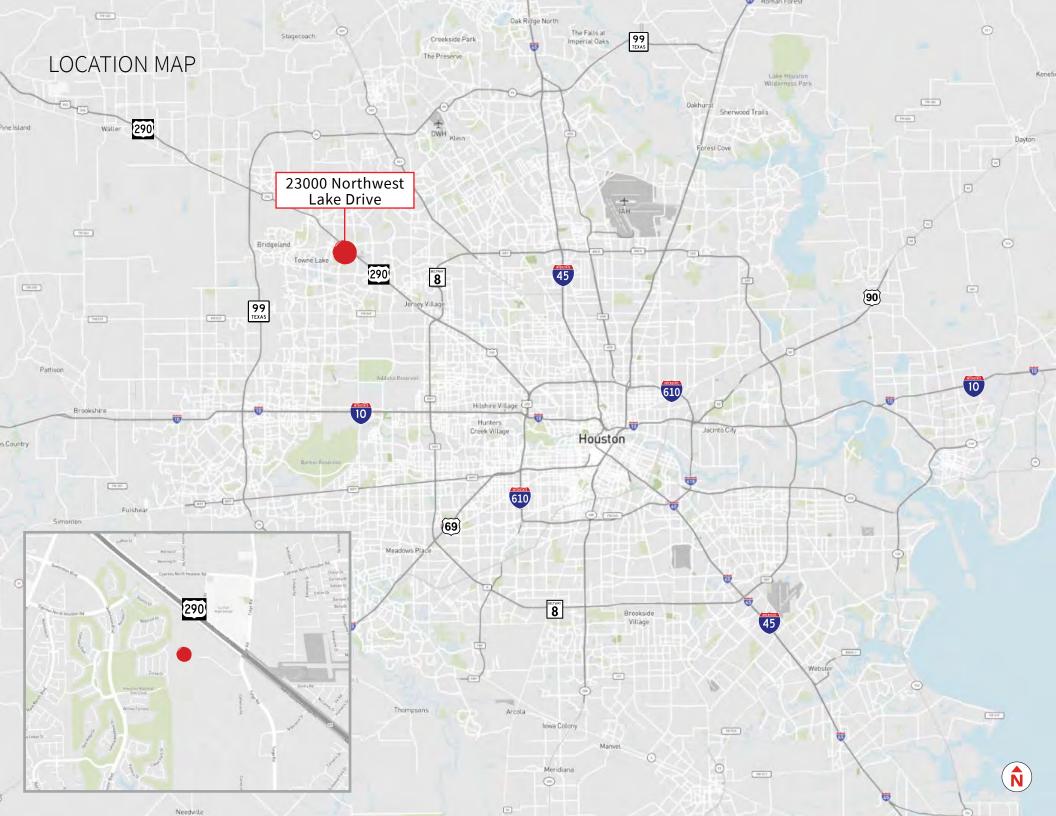

# 23000 Northwest Lake Drive

and i

ale

gyrodata

01

Two Buildings: 179,976 SF | 21.38 acres

Houston, Texas

Video Tour »