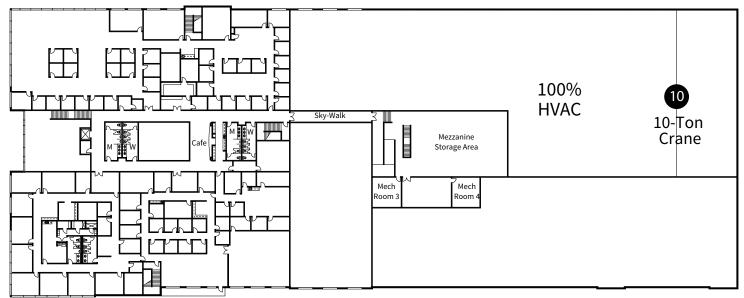

## **BUILDING 1**

- <u>+</u> 150,476 SF Total
- <u>+</u> 82,463 SF Office Area (2-story)
- Tiltwall Construction
- Crane Served one 10-ton overhead bridge crane with 17' hook height
- <u>+</u> 15,000 SF electronics lab / production area with ESD flooring
- 30' Clear Height
- Heavy Power, 480v 3-phase <u>+</u> 2600 amps
- Sprinklered
- 100% HVAC
- Compressed air throughout
- Multiple oversized grade-level drive in doors

# BUILDING 1 - 150,476 SF

**1ST FLOOR** 

**2ND FLOOR** 

**JEFF VENGHAUS, SIOR** Executive Vice President +1 713 888 4026 jeff.venghaus@am.jll.com

JARRET VENGHAUS, SIOR Executive Vice President +1 713 888 4035 jarret.venghaus@am.jll.com