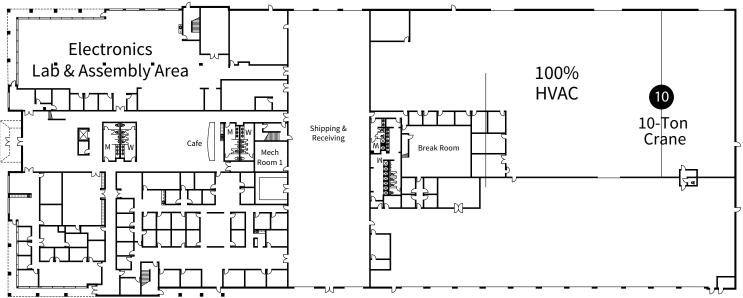

# BUILDING 1 - 150,476 SF

**1ST FLOOR** 

**2ND FLOOR** 

**JEFF VENGHAUS, SIOR** Executive Vice President +1 713 888 4026 jeff.venghaus@am.jll.com

JARRET VENGHAUS, SIOR Executive Vice President +1 713 888 4035 jarret.venghaus@am.jll.com