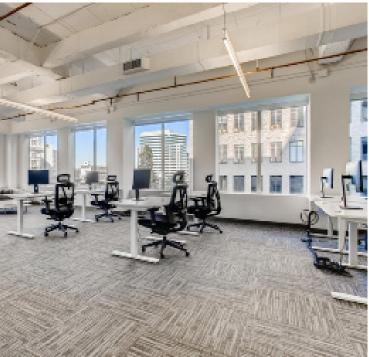

# **AVAILABILITIES**

- SUITE 200 (9,031 RSF): Open, creative space with well-appointed build-out
- **SUITE 500 (4,587 RSF)**: Efficient, creative space with kitchen
- SUITE 700 (9,984 RSF, div. to 2,500 RSF): Furnished, plug-and-play space with mountain views