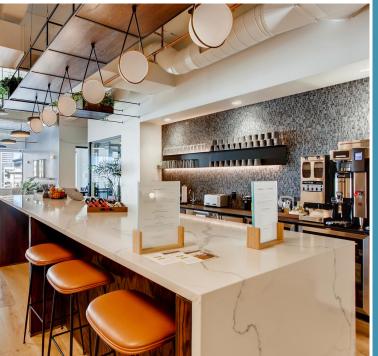

### **AMENITIES**

- Spacious tenant lounge overlooking Pioneer Square.
- High quality bike hub featuring lockers and bike storage.
- Pet-friendly.
- Common conference rooms.
- Artisanal coffee and sandwiches provided by Water Avenue Coffee.