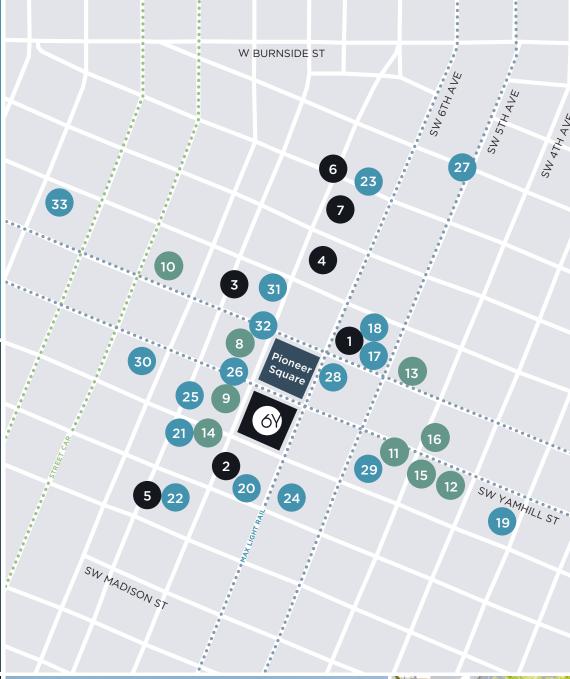

# **HOTELS**

- 1. The Nines Luxury Hotel
- 2. Hilton Portland
- 3. The Westin Portland
- 4. Marriott City Center
- 5. Heathman Hotel
- 6. Hotel Lucia
- 7. Hotel Vintage

# RETAIL

- 8. Nordstrom
- 9. Mario's
- 10. Brooks Brothers
- 11. Apple Store
- 12. Microsoft Store
- 13. Nike Portland
- 14. Banana Republic
- 15. Tiffany & Co.
- 16. Pioneer Place Mall

# RESTAURANTS

- 17. Departure
- 18. Urban Farmer
- 19. Portland Food Hall
- 20. Hop City Tavern
- 21. The Picnic House
- 22. The Heathman Restaurant
- 23. Imperial
- 24. Fogo de Chao
- 25. Elephant's Deli

- 26. Pieology
- 27. Brunch Box
- 28. Potbelly Sandwiches
- 29. Yard House
- 30. Case Study Coffee
- 31. Public Domain
- 32. Starbucks
- 33. Multnomah Whiskey Library