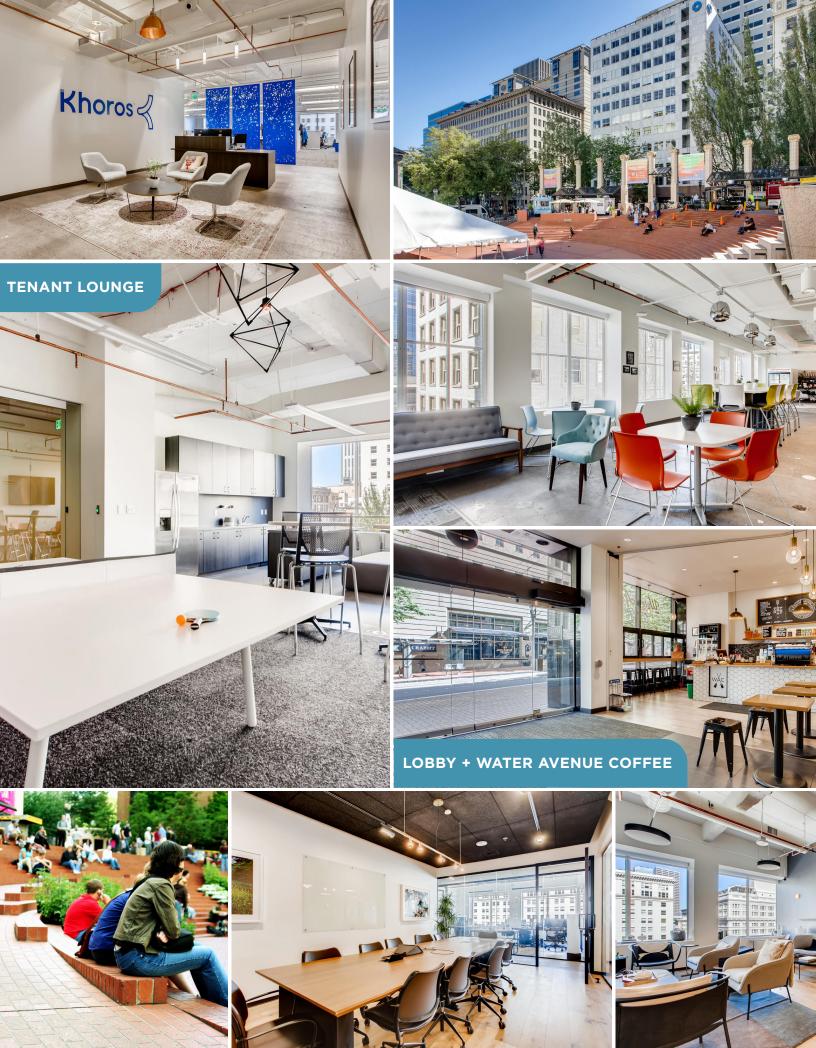

# DESIGNED WITH DISTINCT CHARACTER

- Premier location offering concrete floors, exposed ceilings, and modern high end contemporary finishes
- Offering a mix of full floor and multi-tenant (amenity-rich) plans
- Modernized creative spaces in Portland's most accessible location
- Expansive views of Pioneer Square

## **ENVIRONMENT**

- Extensive renovation showcases the new modern and creative design.
- Portland's most exciting location Pioneer Square.
- Potential for high profile exterior signage.

### **AMENITIES**

- Spacious tenant lounge overlooking Pioneer Square.
- High quality bike hub featuring lockers and bike storage.
- Pet-friendly.
- Common conference rooms.
- Artisanal coffee and sandwiches provided by Water Avenue Coffee.