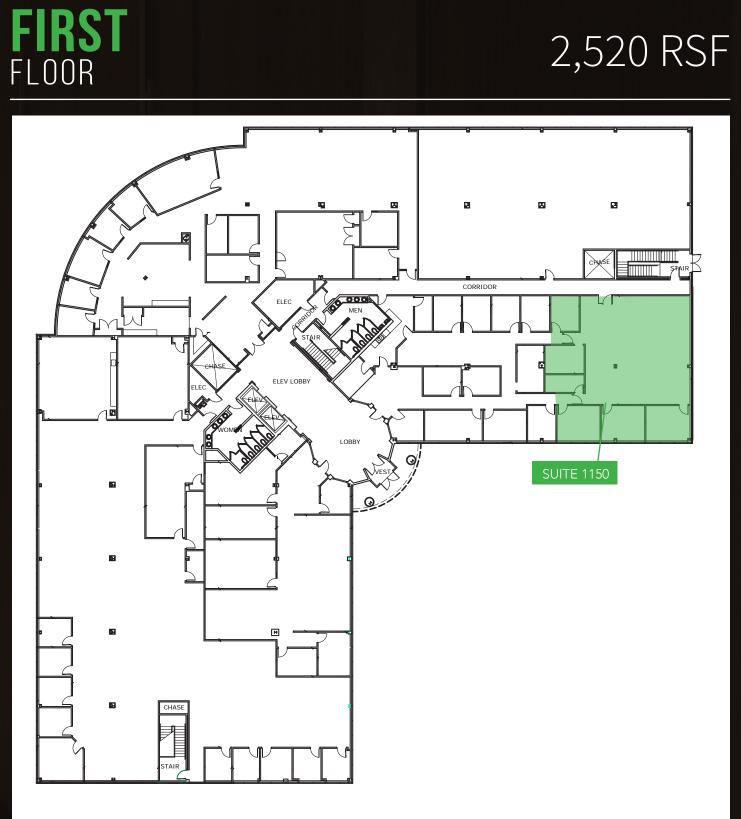

ings in the office park, Five Corporate Center offers a professional business environment to help your company run smarter and more cost-effectively.

#### **Amenities & Benefits** include:

Ρ 6 





#### **Five Corporate Center**

Opportunity for monument and building signage

Large, efficient floorplates drive cost savings

Located in a professional office campus

Grab-and-go cafe located on lower level

Up to 6/1,000 parking available

Access to professionally staffed fitness and wellness center located at Olympia Park

Full-service property management

Close proximity to dining, hotels, retail and services

Conveniently located in the Hurstbourne corridor park near Hurstbourne Parkway and within minutes from I-64, I-265 and I-264.

### Availability

### 2,520 RSF

# **SECOND** FLOOR





#### 33,615 RSF

The surrounding neighborhood provides the ideal backdrop for companies looking for successful corporate neighbors, nearby amenities and accessibility to the Greater Louisville region.

The building sits near the La Grange Road and N Hurstbourne Road intersection with access to **Interstate-64, Interstate-265 & Interstate-264** and in close proximity to an abundance

of amenities including dining, retail and hotels.







## Location & Amenities

#### Tom Sawyer State Park

ŴIJ

### **EIVE** CORPORATE CENTER



urne pkwy

## Site Plan





Jeff Dreher, SIOR +1 502 394 2519 jeff.dreher@am.jll.com

**Rick Ashton, CCIM** +1 502 394 2521 rick.ashton@am.jll.com