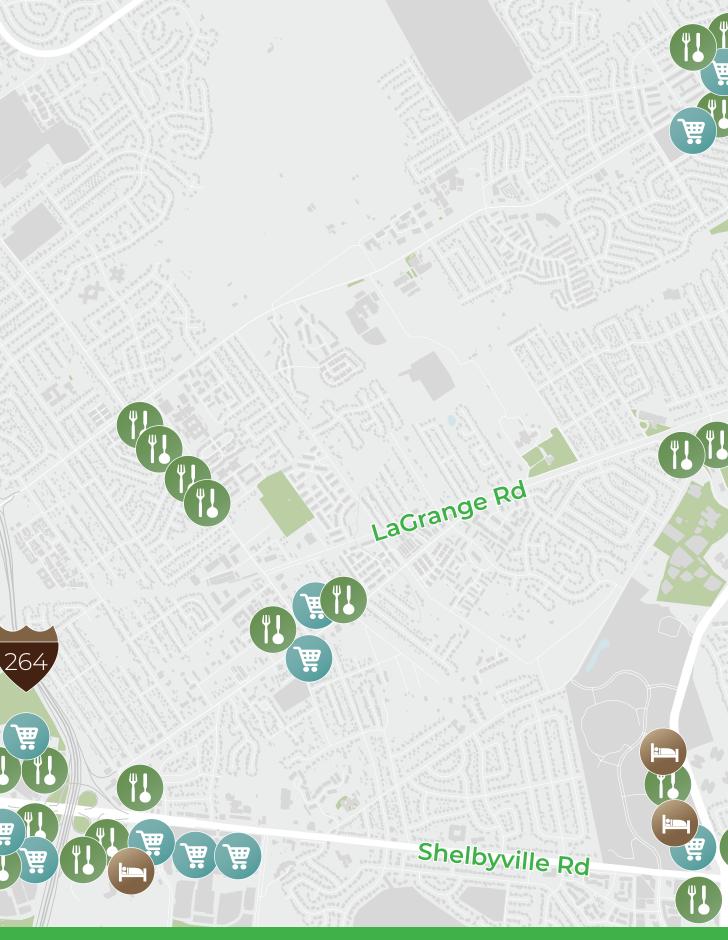

#### 33,615 RSF

The surrounding neighborhood provides the ideal backdrop for companies looking for successful corporate neighbors, nearby amenities and accessibility to the Greater Louisville region.

The building sits near the La Grange Road and N Hurstbourne Road intersection with access to **Interstate-64, Interstate-265 & Interstate-264** and in close proximity to an abundance

of amenities including dining, retail and hotels.

## Location & Amenities