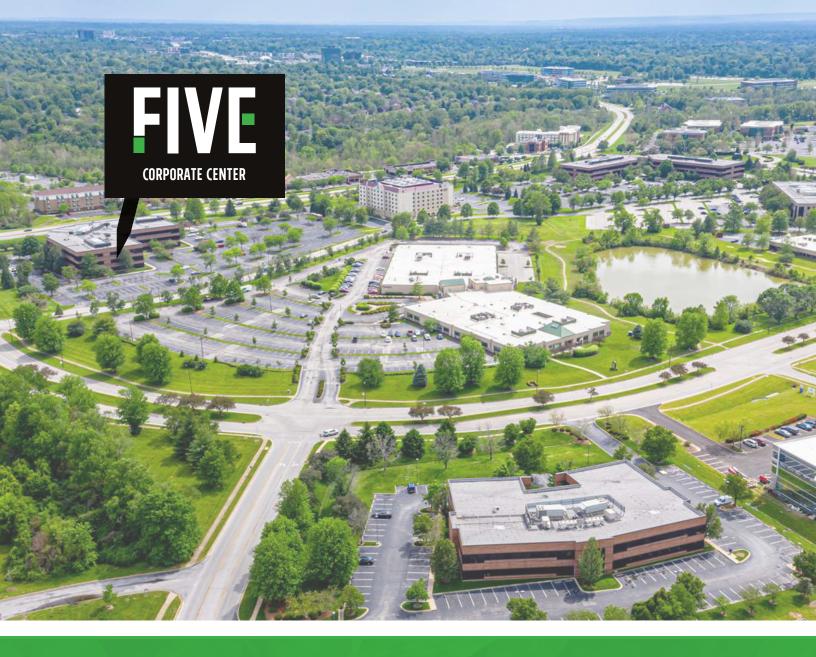

9960 Corporate Campus Drive | Louisville, KY

Five Corporate Center is a dynamic work setting with elegant touches like rounded glass walls and stunning interior appointments that add style and sophistication to this spacious and efficient design.

One of five buildings in the office park, Five Corporate Center offers a professional business environment to help your company run smarter and more cost-effectively.