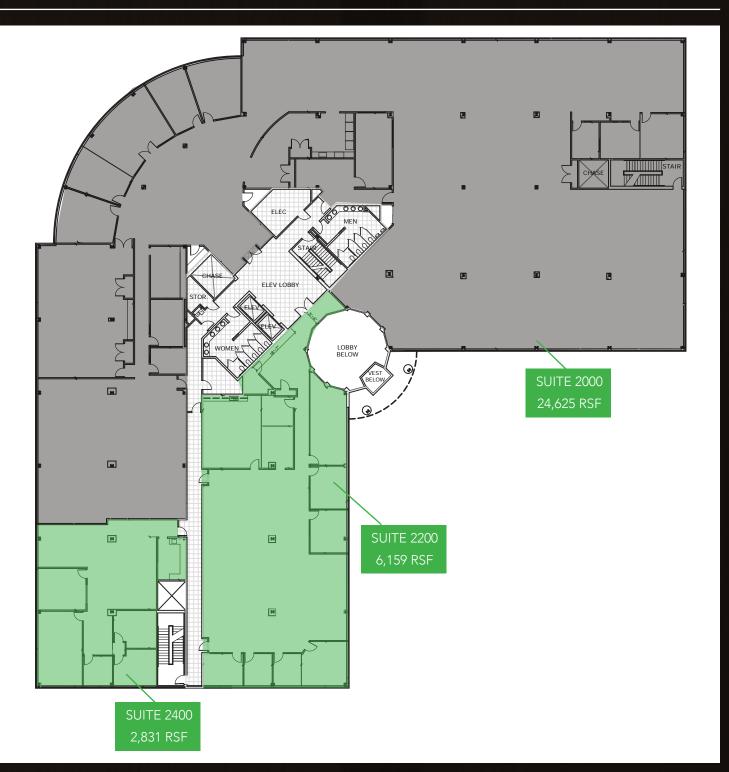

# **SECOND** FLOOR

#### 33,615 RSF

The surrounding neighborhood provides the ideal backdrop for companies looking for successful corporate neighbors, nearby amenities and accessibility to the Greater Louisville region.

The building sits near the La Grange Road and N Hurstbourne Road intersection with access to **Interstate-64, Interstate-265 & Interstate-264** and in close proximity to an abundance

### 2,520 RSF