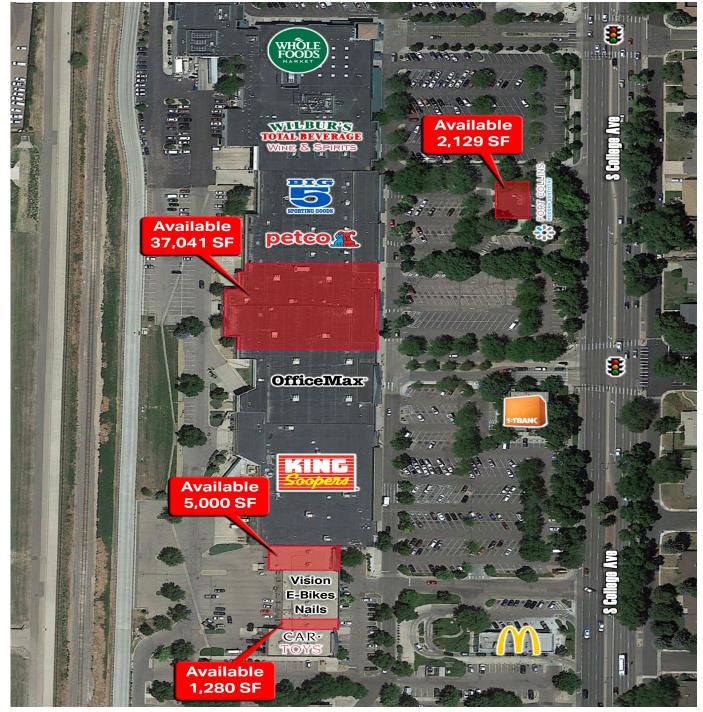

## **Property Overview**

- 1,280 SF 37,041 SF Available with great exposure, easy access and ample parking
- Great co-tenancy: Anchored by Whole Foods, PetCo and Big 5 Sporting Goods
- Located in the rapidly growing Fort Collins, with close proximity to Colorado State University

## University Plaza 2211 S. College Ave. Fort Collins, CO

- Excellent trade area demographics
- High visibility and strong traffic counts along College Avenue
- Easy ingress / egress

Jones Lang LaSalle Brokerage, Inc. 1225 17<sup>th</sup> St. , Suite #1900, Denver, CO 80202 www.jll.com