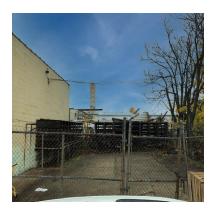

### **8047 Craig Street**

- 4,300 SF over 2 floors and basement
- Loading dock located on front of building
- Roll up door access on side
- Secure, gated outdoor storage on rear
- 3 bathrooms and 2 large offices
- Remaining space is storage, only 9 foot clear