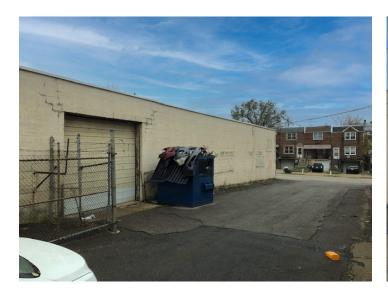

## **8043 Craig Street**

- 3,200 SF traditional warehouse
- 15' clearance
- Roll up doors in front and side