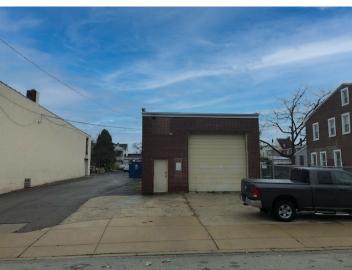

#### 8030 Frankford Avenue - front side

- Parking lot for eight cars
- 1,500 SF over two floors, former showroom space
- Perfect for small medical office