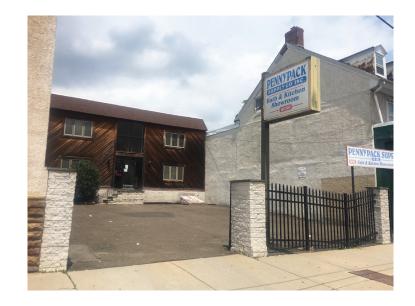

## **8043 Craig Street**

- 3,200 SF traditional warehouse
- 15' clearance
- Roll up doors in front and side