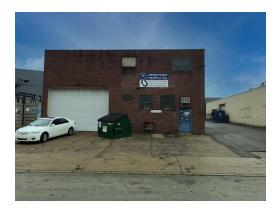

### **8047 Craig Street**

- 4,300 SF over 2 floors and basement
- Loading dock located on front of building
- Roll up door access on side
- Secure, gated outdoor storage on rear
- 3 bathrooms and 2 large offices
- Remaining space is storage, only 9 foot clear