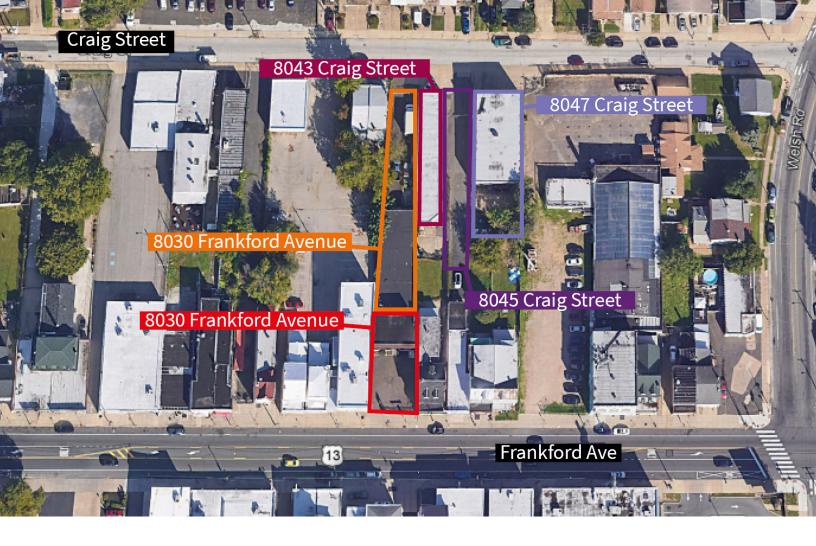

### **8047 Craig Street**

- 4,300 SF over 2 floors and basement
- Loading dock located on front of building
- Roll up door access on side
- Secure, gated outdoor storage on rear
- 3 bathrooms and 2 large offices
- Remaining space is storage, only 9 foot clear

## **8043 Craig Street**

- 3,200 SF traditional warehouse
- 15' clearance
- Roll up doors in front and side