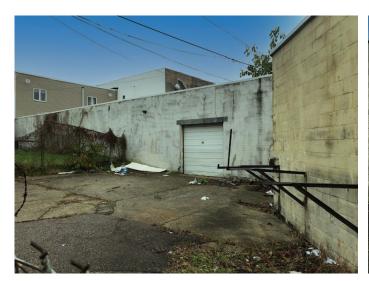

#### 8030 Frankford Avenue - back side

- 4,300 SF traditional warehouse
- Roll up doors on front and side
- 4,650 SF of secure, gated outdoor storage
- 12' clearance