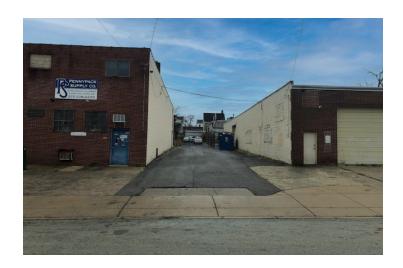

#### 8030 Frankford Avenue - back side

- 4,300 SF traditional warehouse
- Roll up doors on front and side
- 4,650 SF of secure, gated outdoor storage
- 12' clearance