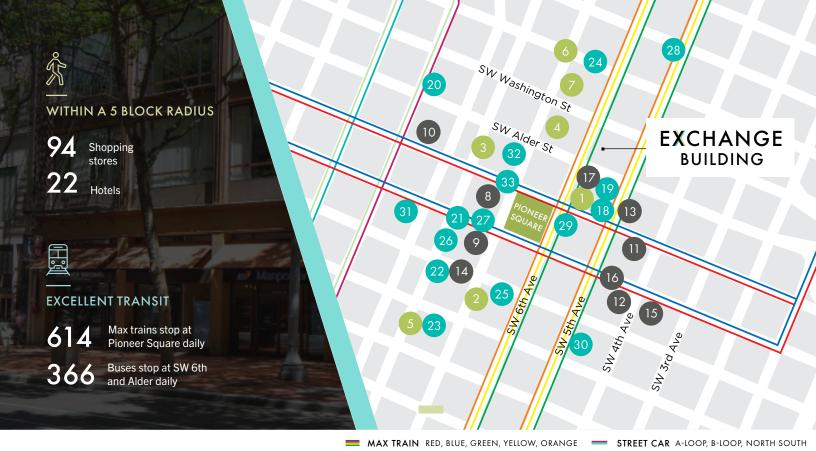

## LOCATION

Situated in amenity-rich downtown Portland, a short walk from restaurants, food carts, shopping, lodging, entertainment, parks, cafes and pubs

Great transit location, close to bus and light rail stops, easy driving access to highways and eastside, abundant nearby parking garages

#### HOTELS

- 1. The Nines Luxury Hotel
- 2. Hilton Portland
- 3. The Westin Portland
- 4. Portland Marriott City Center
- 5. Heathman Hotel
- 6. Hotel Lucia
- 7. Hotel Vintage Portland

## SHOPPING

- 8. Nordstrom
- 9. Mario's
- 10. Brooks Brothers
- 11. Apple Store
- 12. Microsoft Store
- 13. Nike Portland
- 14. Banana Republic
- 15. Tiffany & Co.
- 16. Pioneer Place Mall
- 17. Muji

## RESTAURANTS

- 18. Departure Restaurant and Lounge
- 19. Urban Farmer
- 20. 10th & Alder Food Carts
- 21. Ringside Fish House
- 22. The Picnic House
- 23. The Heathman Restaurant
- 24. Imperial
- 25. Fogo de Chao

- 26. Elephant's Deli
- 27. Pieology
- 28. Brunch Box
- 29. Potbelly Sandwiches
- 30. Yard House
- 31. Case Study Coffee
- 32. Public Domain
  - 33. Starbucks