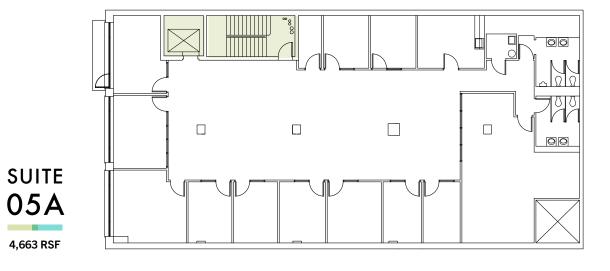

4,668 RSF

66 00 SUITE 04A

\* Floor has potential to be combined with space in Cascade Building