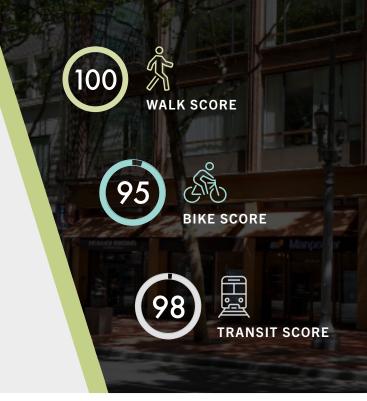

## LOCATION

Situated in amenity-rich downtown Portland, a short walk from restaurants, food carts, shopping, lodging, entertainment, parks, cafes and pubs

Great transit location, close to bus and light rail stops, easy driving access to highways and eastside, abundant nearby parking garages