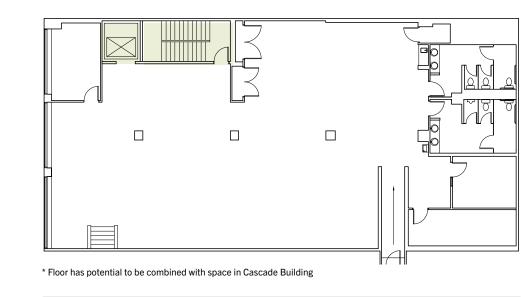

4,668 RSF

66 00 SUITE 04A

\* Floor has potential to be combined with space in Cascade Building