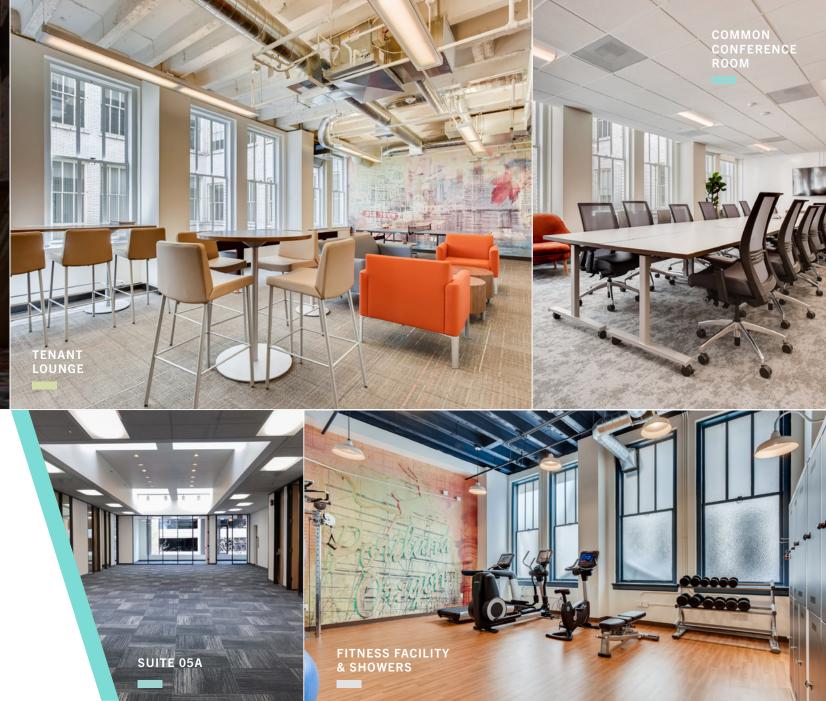

EXCHANGE BUILDING

CITY CENTER PARKING

-

# EXCHANGE BUILDING

514 SW 6TH AVENUE PORTLAND, OR 97204

## LOCATION

Situated in amenity-rich downtown Portland, a short walk from restaurants, food carts, shopping, lodging, entertainment, parks, cafes and pubs

Great transit location, close to bus and light rail stops, easy driving access to highways and eastside, abundant nearby parking garages









4,668 RSF

66 00 SUITE 04A





\* Floor has potential to be combined with space in Cascade Building



#### HOTELS

- 1. The Nines Luxury Hotel
- 2. Hilton Portland
- 3. The Westin Portland
- 4. Portland Marriott City Center
- 5. Heathman Hotel
- 6. Hotel Lucia
- 7. Hotel Vintage Portland

## SHOPPING

- 8. Nordstrom
- 9. Mario's
- 10. Brooks Brothers
- 11. Apple Store
- 12. Microsoft Store
- 13. Nike Portland
- 14. Banana Republic
- 15. Tiffany & Co.
- 16. Pioneer Place Mall
- 17. Muji

## RESTAURANTS

- 18. Departure Restaurant and Lounge
- 19. Urban Farmer
- 20. 10th & Alder Food Carts
- 21. Ringside Fish House
- 22. The Picnic House
- 23. The Heathman Restaurant
- 24. Imperial
- 25. Fogo de Chao

- 26. Elephant's Deli
- 27. Pieology
- 28. Brunch Box
- 29. Potbelly Sandwiches
- 3