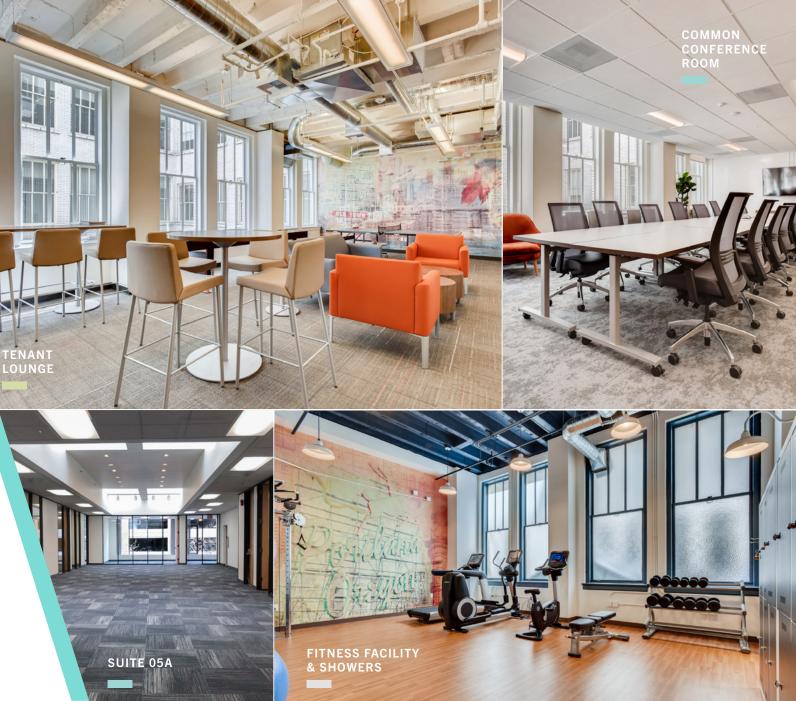

EXCHANGE BUILDING

CITY CENTER PARKING

-

# EXCHANGE BUILDING

514 SW 6TH AVENUE PORTLAND, OR 97204

## LOCATION

Situated in amenity-rich downtown Portland, a short walk from restaurants, food carts, shopping, lodging, entertainment, parks, cafes and pubs

Great transit location, close to bus and light rail stops, easy driving access to highways and eastside, abundant nearby parking garages









4,668 RSF

66 00 SUITE 04A





\* Floor has potential to be combined with space in Cascade Building



#### HOTELS

- 1. The Nines Luxury Hotel
- 2. Hilton Portland
- 3. The Westin Portland
- 4. Portland Marriott City Center
- 5. Heathman Hotel
- 6. Hotel Lucia
- 7. Hotel Vintage Portland

## SHOPPING

- 8. Nordstrom
- 9. Mario's
- 10. Brooks Brothers
- 11. Apple Store
- 12. Microsoft Store
- 13. Nike Portland
- 14. Banana Republic
- 15. Tiffany & Co.
- 16. Pioneer Place Mall
- 17. Muji

## RESTAURANTS

- 18. Departure Restaurant and Lounge
- 19. Urban Farmer
- 20. 10th & Alder Food Carts
- 21. Ringside Fish House
- 22. The Picnic House
- 23. The Heathman Restaurant
- 24. Imperial
- 25. Fogo de Chao

- 26. Elephant's Deli
- 27. Pieology
- 28. Brunch Box
- 29. Potbelly Sandwiches
- 30. Yard House
- 31. Case Study Cof