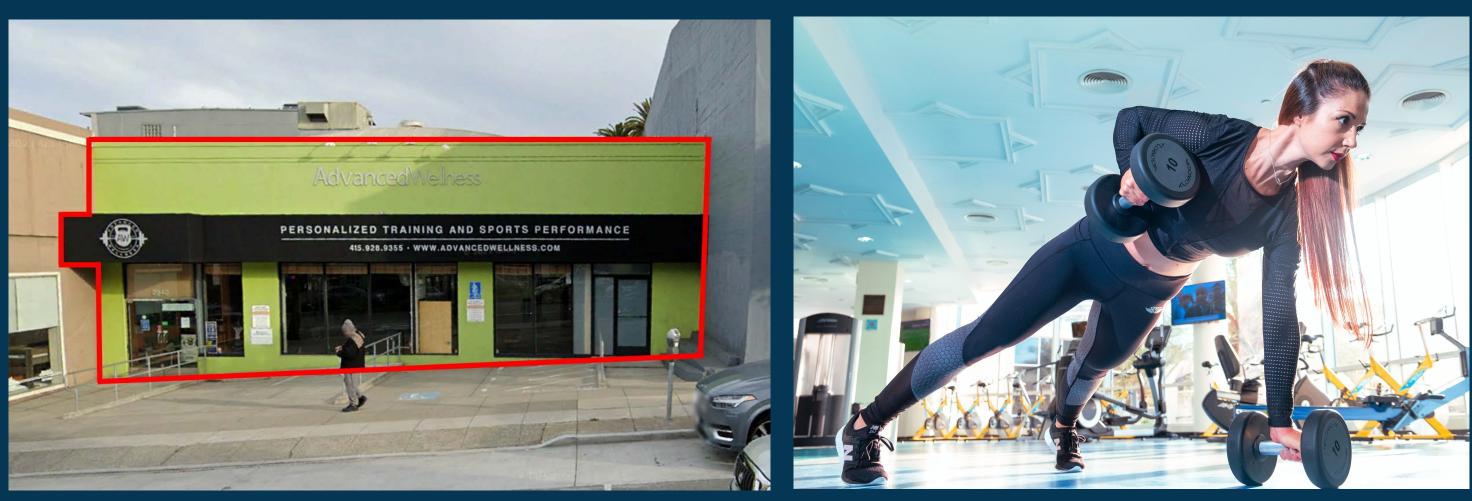

## THE EXISTING SPACE

#### PROPERTY HIGHLIGHTS

- Premium frontage along Geary Street

- Clean shell delivery
- Ideal for medical or fitness use

• 3 dedicated existing parking stalls in front of space • Opportunity to sign and paint exterior with company branding