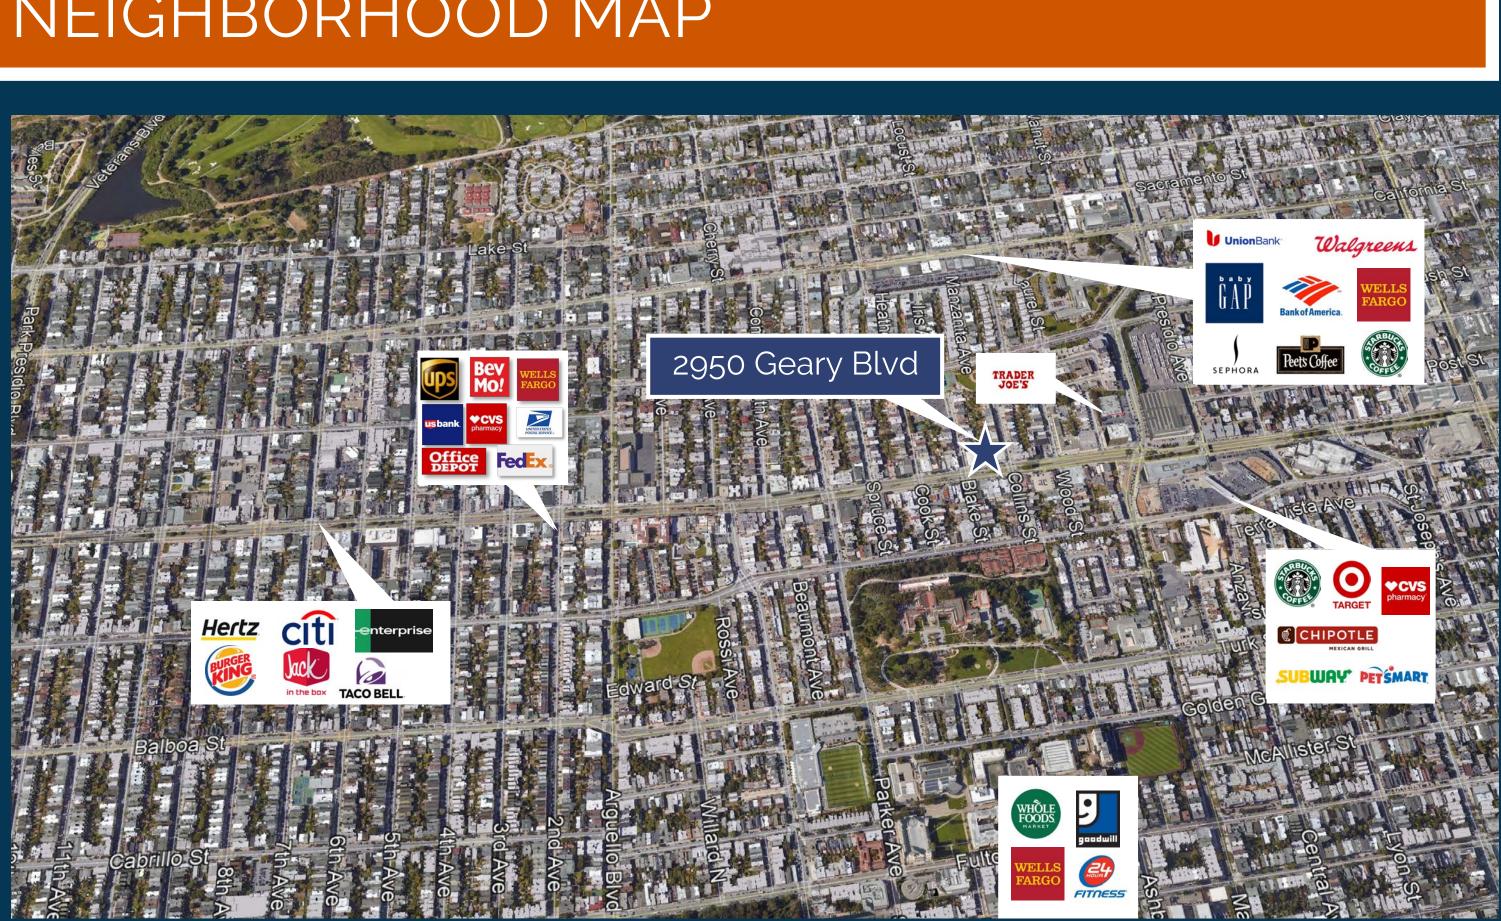

#### NEIGHBORHOOD MAP

### THE NEIGHBORHOOD AT A GLANCE

2950 Geary benefits from its prime location in one of Francisco's most San premium neighborhoods. This is a lively part of San Francisco complete with many unique shops, boutiques, and restaurants, and is defined by its surrounding parks. Due to the proximity of City Center San Francisco, this area offers some of the best retail cotenancy in the submarket. Target, Petsmart, Whole Foods, and Sephora are destination retailers in close proximity that pull traffic from a larger area than just the immediate neighborhood residential areas.

• Nearby neighbors include Trader Joe's, CVS, BevMo, Target and

Laura Tinetti RE License #01358500 +1 415 228 3072 laura.tinetti@am.jll.com

Jeff Badstubner RE License #01155279 +1 415 395 4916 jeff.badstubner@am.jll.com