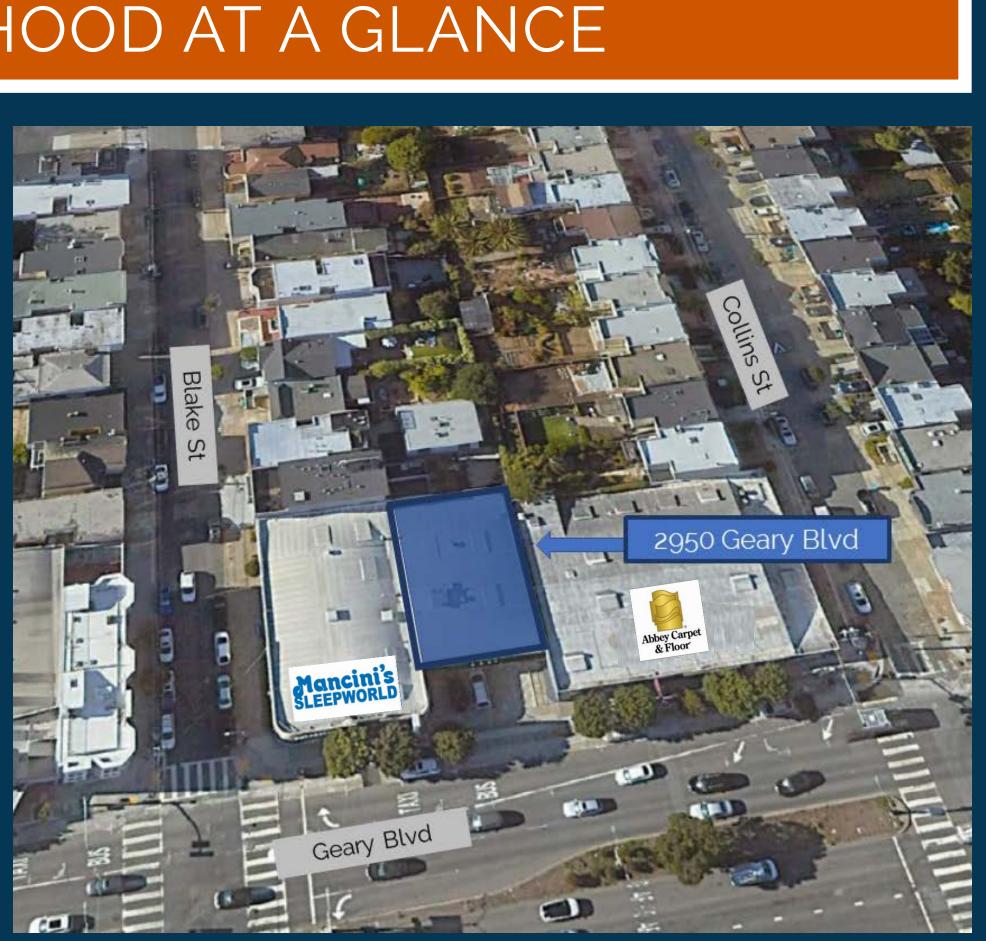

### THE OPPORTUNITY

SITE PLAN

#### PROPERTY HIGHLIGHTS

- Premium frontage along Geary Street

- Clean shell delivery
- Ideal for medical or fitness use

• 3 dedicated existing parking stalls in front of space • Opportunity to sign and paint exterior with company branding