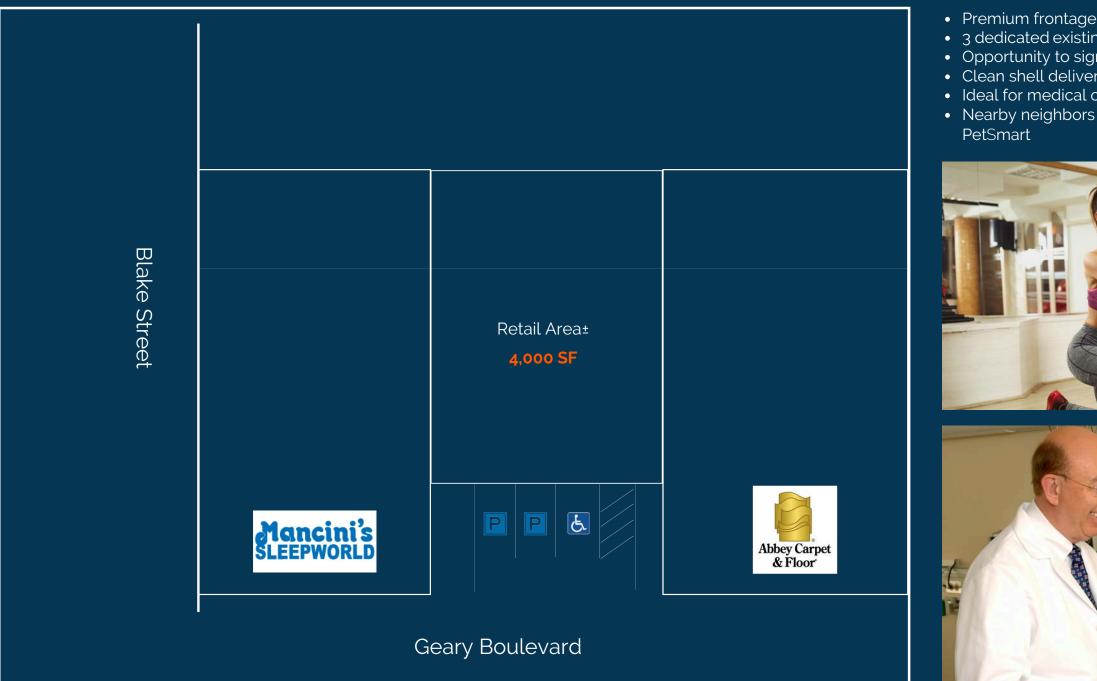

### THE OPPORTUNITY

SITE PLAN

#### PROPERTY HIGHLIGHTS

- Premium frontage along Geary Street

- Clean shell delivery
- Ideal for medical or fitness use

• 3 dedicated existing parking stalls in front of space • Opportunity to sign and paint exterior with company branding

• Nearby neighbors include Trader Joe's, CVS, BevMo, Target and

Laura Tinetti RE License #01358500 +1 415 228 3072 laura.tinetti@am.jll.com

Jeff Badstubner RE License #01155279 +1 415 395 4916 jeff.badstubner@am.jll.com