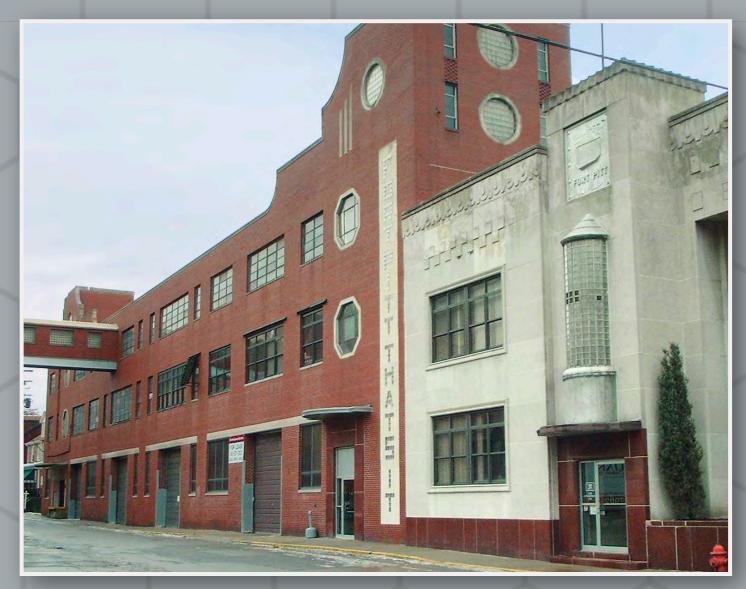

# THE HISTORIC FORT PITT BREWERY

1601 Marys Ave., Sharpsburg

### FORT PITT BREWERY

Originally constructed in 1950, 1601 Marys Avenue served as one of two breweries for the Fort Pitt Brewing Company until it ceased operations in 1957. It now offers unique, newly renovated, creative office space in an easily-accessible location along the Route 28 corridor.