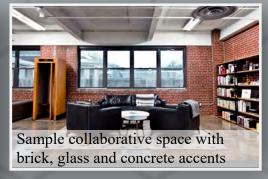

#### **BUILDING HIGHLIGHTS:**

- Open-ceiling designs
- Exposed brick walls
- One-of-a-kind, loft-style offices
- Ample, free, on-site parking
- Ideal for creative companies including technology, robotics, architecture and design firms