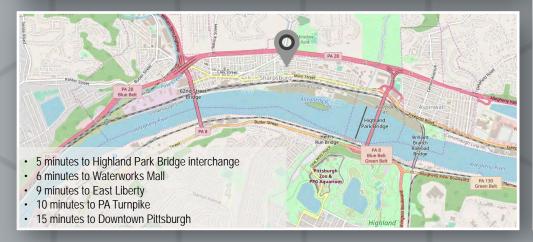

### FORT PITT BREWERY

Originally constructed in 1950, 1601 Marys Avenue served as one of two breweries for the Fort Pitt Brewing Company until it ceased operations in 1957. It now offers unique, newly renovated, creative office space in an easily-accessible location along the Route 28 corridor.