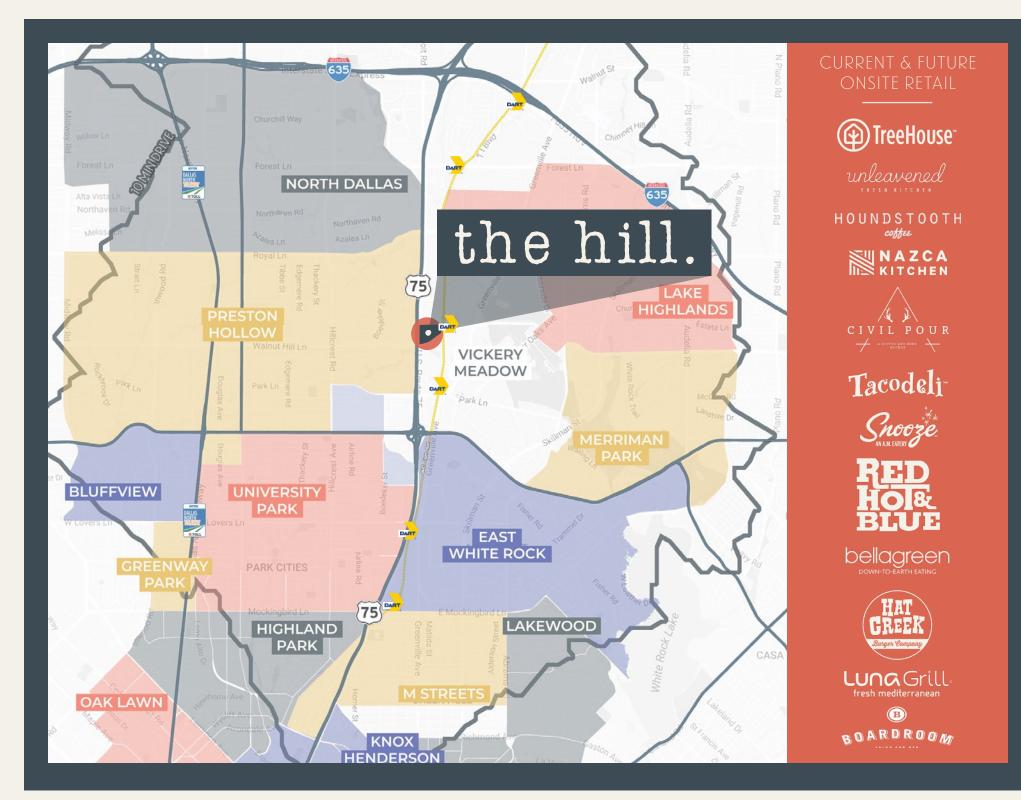

## the hill.

CENTRAL EXPRESSWAY AT WALNUT HILL

SITUATED IN THE HEART OF DALLAS, **THE HILL** IS A HISTORIC MIXED-USE CENTER LOCAT-ED AT THE NORTHEAST CORNER OF WALNUT HILL AND US-75 CENTRAL EXPRESSWAY. THE HILL SHOPPING CENTER ENCOMPASSES 236,050 SQUARE FEET OF DESTINATION RETAIL AND OFFICE SPACE. THE HILL'S UNIQUENESS AS WELL AS ITS PROXIMITY TO THE CITY'S MOST AFFLUENT NEIGHBORHOODS TO THE WEST, HIGH DAYTIME POPULATION AND THE GROWING MILLENNIAL POPULATION FURTHER EAST AND SOUTH, MAKES IT AN ATTRACTIVE DESTINATION TO RECRUIT AND RETAIN EMPLOYEES.