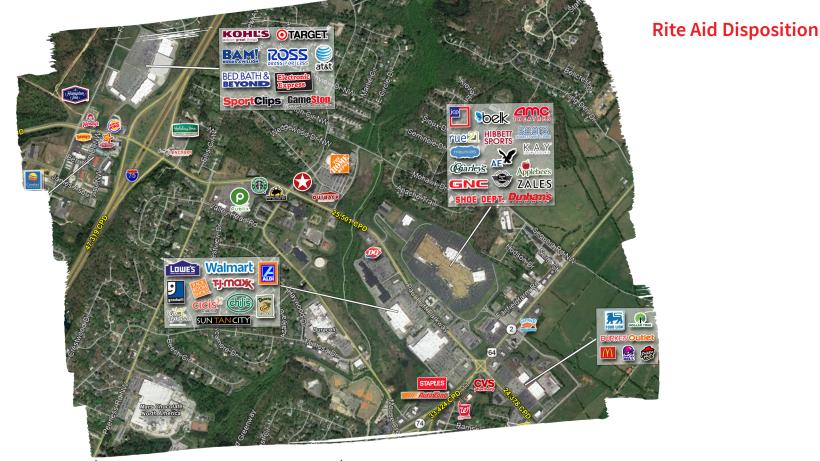

### 14,218 SF Former Rite-Aid Location available

- Located on Paul Huff Highway a major thoroughfare in Cleveland, TN
- Excellent visibility and access
- 25,501 vehicles per day on Paul Huff Highway (West)
  47,319 vehicles per day on I-75 (South)

#### **Area retailers**

 Kohl's, Target, BAM, Ross, Bed Bath & Beyond, Electronic Express, JC Penny, Belk, AMC Theaters, Hibbett Sports, Walmart, Lowe's, TJ-Maxx, Aldi, Food Lion, Big Lots, Tractor Supply Co., Food City