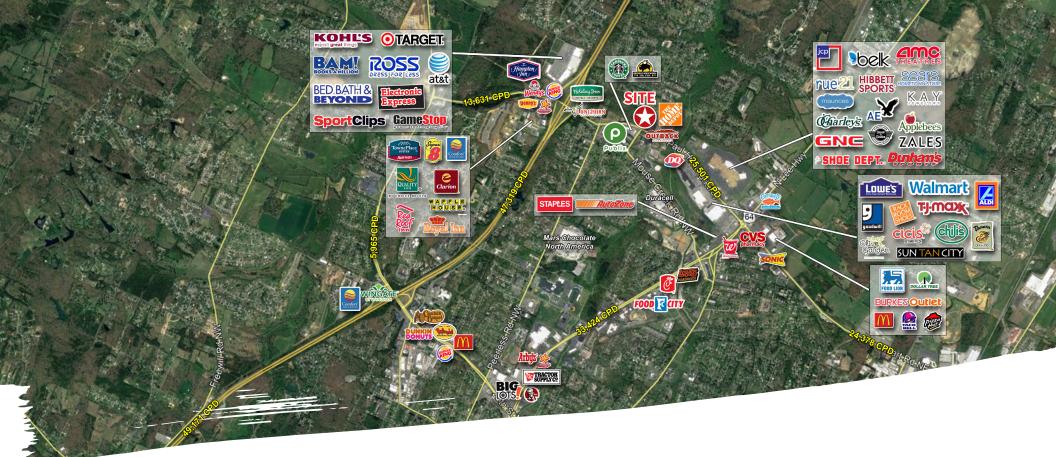

### 14,218 SF Former Rite-Aid Location available

- Located on Paul Huff Highway a major thoroughfare in Cleveland, TN
- Excellent visibility and access
- 25,501 vehicles per day on Paul Huff Highway (West)
  47,319 vehicles per day on I-75 (South)

#### **Area retailers**

 Kohl's, Target, BAM, Ross, Bed Bath & Beyond, Electronic Express, JC Penny, Belk, AMC Theaters, Hibbett Sports, Walmart, Lowe's, TJ-Maxx, Aldi, Food Lion, Big Lots, Tractor Supply Co., Food City