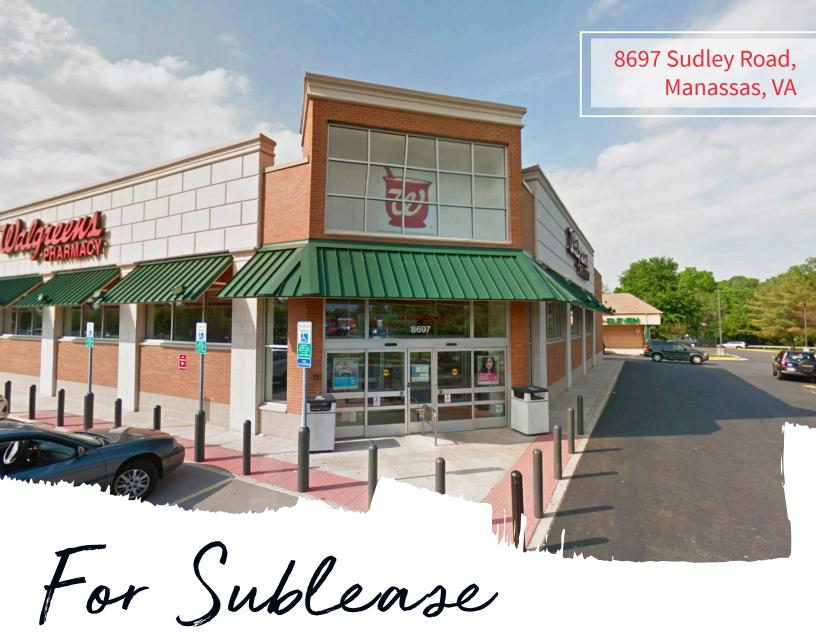

口 14,550 SF

~144' on Sudley Rd

■ Lease through 5/31/2030 
■ Available for \$225,000/yr

## Highlights

- 14,550 SF available for \$225,000/
- Located in Canterbury Village Shopping Center (73,808 SF)
- Excellent visibility on Sudley Rd with 28,000 VPD
- Situated at a full access signalized intersection
- Across from the 130-bed Prince William County Hospital