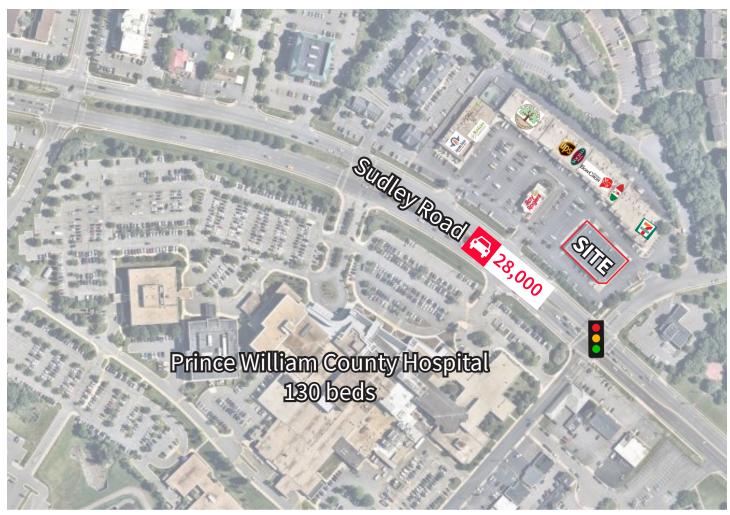

## Highlights

- 14,550 SF available for \$225,000/
- Located in Canterbury Village Shopping Center (73,808 SF)
- Excellent visibility on Sudley Rd with 28,000 VPD
- Situated at a full access signalized intersection
- Across from the 130-bed Prince William County Hospital

# Site aerial