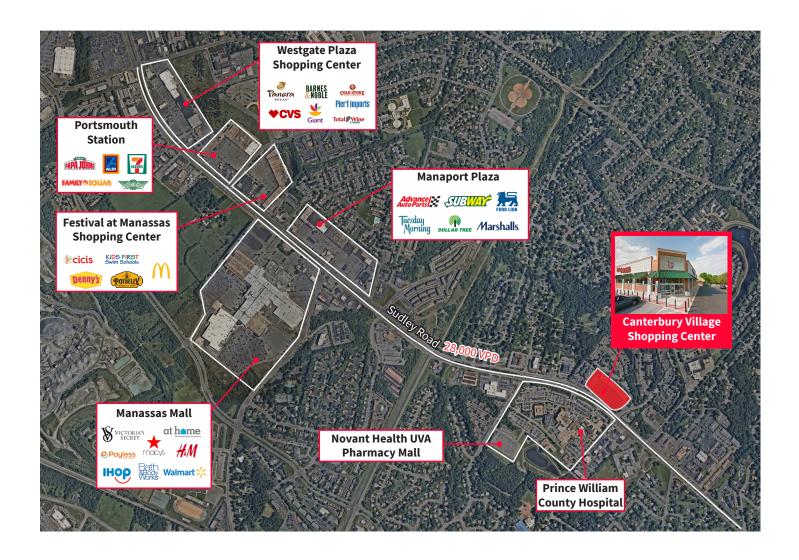

3,808 SF)
- Excellent visibility on Sudley Rd with 28,000 VPD
- Situated at a full access signalized intersection
- Across from the 130-bed Prince William County Hospital

### **Nearby Retail**















### **Demographics**



(Radius of one, three, and five-miles)

| Population        |           |           |
|-------------------|-----------|-----------|
| 16,762            | 111,596   | 174,079   |
| Average HH Income |           |           |
| \$108,741         | \$100,205 | \$121,732 |
| Households        |           |           |
| 2,760             | 27,020    | 55,191    |
| Employees         |           |           |
| 5,659             | 52,479    | 73,962    |
| Median Age        |           |           |
| 35.5              | 33.4      | 34.0      |

# Surrounding area







# Site aerial







### For more information, please contact:

Andy Corno

Office: 202 719 6137

Mobile: 301 520 2620

Andy.Corno@am.jll.com

Thomas Jackman

Office: 202 719 5624

Mobile: 301 580 1512

Thomas.Jackman@am.jll.com

Arris Noble

Office: 202 719 5632 Mobile: 202 738 0406

Arris.Noble@am.jll.com