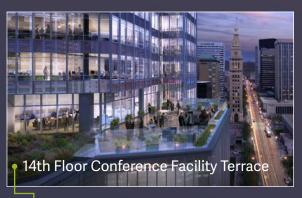

### Ceiling unlimited

Crowning the innovated indented "blades" of its 40 stories is 1144 Fifteenth's sheltered rooftop garden, whose design recalls a multifaceted crystal extracted from the mountains themselves. It is a landscaped microcosm of green and glass offering ample seating and matchless views from a perch of 600 feet above the city.

### OFFICE SPACE STARTS ON THE 14TH FLOOR

### Command the horizon

The 14th Floor Terrace is the perfect space to enjoy the jaw-dropping views and host end-of-day get-togethers or meetings that will impress your clients.