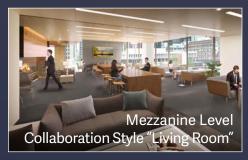

## Features

Exclusive to 1144 Fifteenth tenants is an office space whose amenities call to mind a luxury hotel: a gracious lobby, a 5,000 square foot fitness center, Denver's first office "living room," lounges, ample breakout space, and tastefully appointed places to unwind, gather, and relax.

## MOST UNCOMMON COMMON SPACES