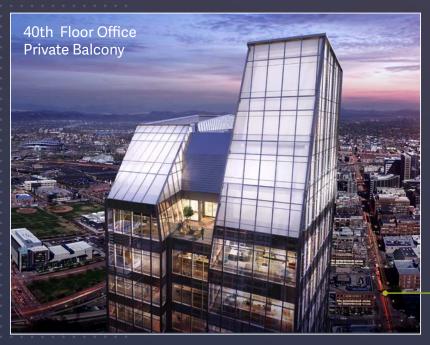

### Ceiling unlimited

Crowning the innovated indented "blades" of its 40 stories is 1144 Fifteenth's sheltered rooftop garden, whose design recalls a multifaceted crystal extracted from the mountains themselves. It is a landscaped microcosm of green and glass offering ample seating and matchless views from a perch of 600 feet above the city.

### Command the horizon

The 14th Floor Terrace is the perfect space to enjoy the jaw-dropping views and host end-of-day get-togethers or meetings that will impress your clients.