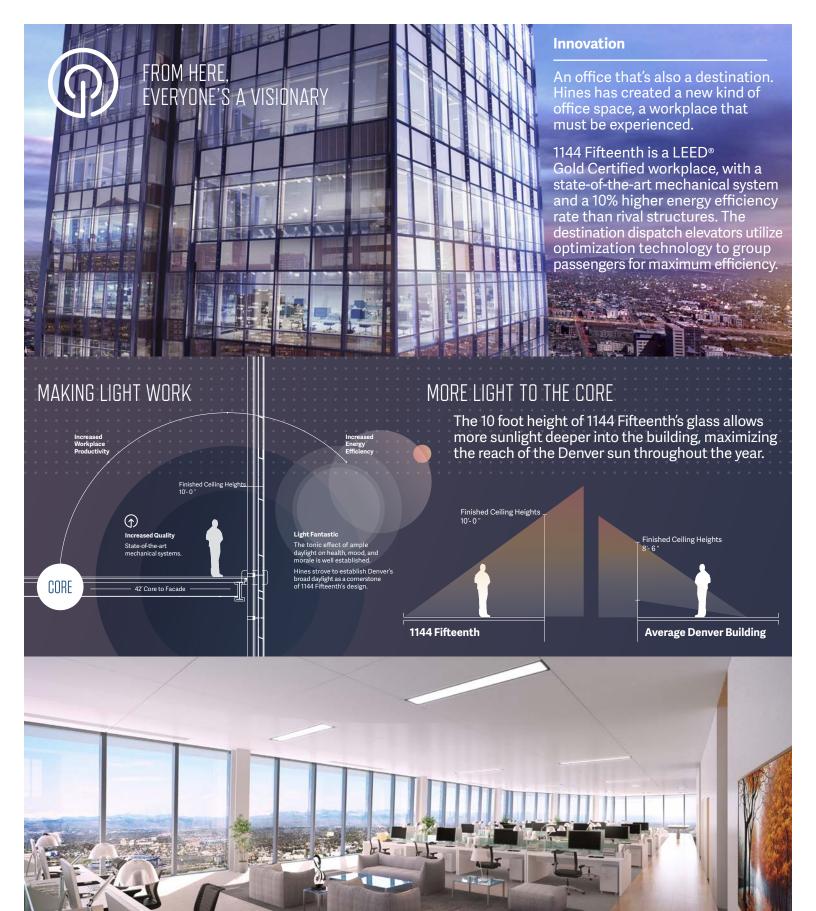

### Design

In the design of 1144 Fifteenth, the internationally acclaimed architects of Pickard Chilton have fashioned the spirit of Denver into a soaring crystal alloy of steel and art. 10 foot tall floor-to-ceiling windows reflect the beauty of the mountains and the cityscape, while admitting copious amounts of light into efficient workspaces. The two blades of 1144 Fifteenth's contoured vertical sections provide a distinctive, flexible floor plan which affords a near-infinite number of office set-ups.

But the pace of technology never overshadows a dominant aesthetic of green terraces, observation decks, and the high plains sunlight that all combine to make 1144 Fifteenth an ideal place to work, and to astound your clients.