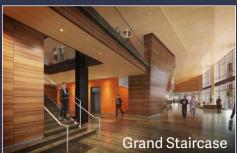

## Features

Exclusive to 1144 Fifteenth tenants is an office space whose amenities call to mind a luxury hotel: a gracious lobby, a 5,000 square foot fitness center, Denver's first office "living room," lounges, ample breakout space, and tastefully appointed places to unwind, gather, and relax.