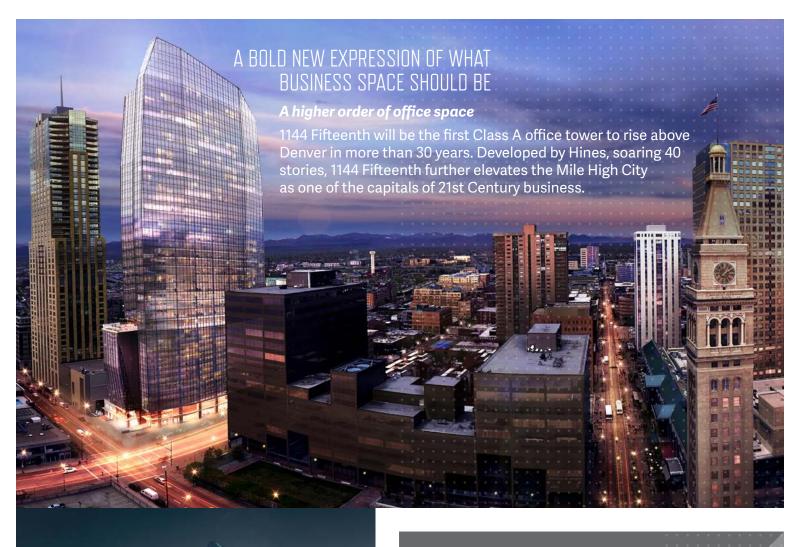

### Design

In the design of 1144 Fifteenth, the internationally acclaimed architects of Pickard Chilton have fashioned the spirit of Denver into a soaring crystal alloy of steel and art. 10 foot tall floor-to-ceiling windows reflect the beauty of the mountains and the cityscape, while admitting copious amounts of light into efficient workspaces. The two blades of 1144 Fifteenth's contoured vertical sections provide a distinctive, flexible floor plan which affords a near-infinite number of office set-ups.

But the pace of technology never overshadows a dominant aesthetic of green terraces, observation decks, and the high plains sunlight that all combine to make 1144 Fifteenth an ideal place to work, and to astound your clients.