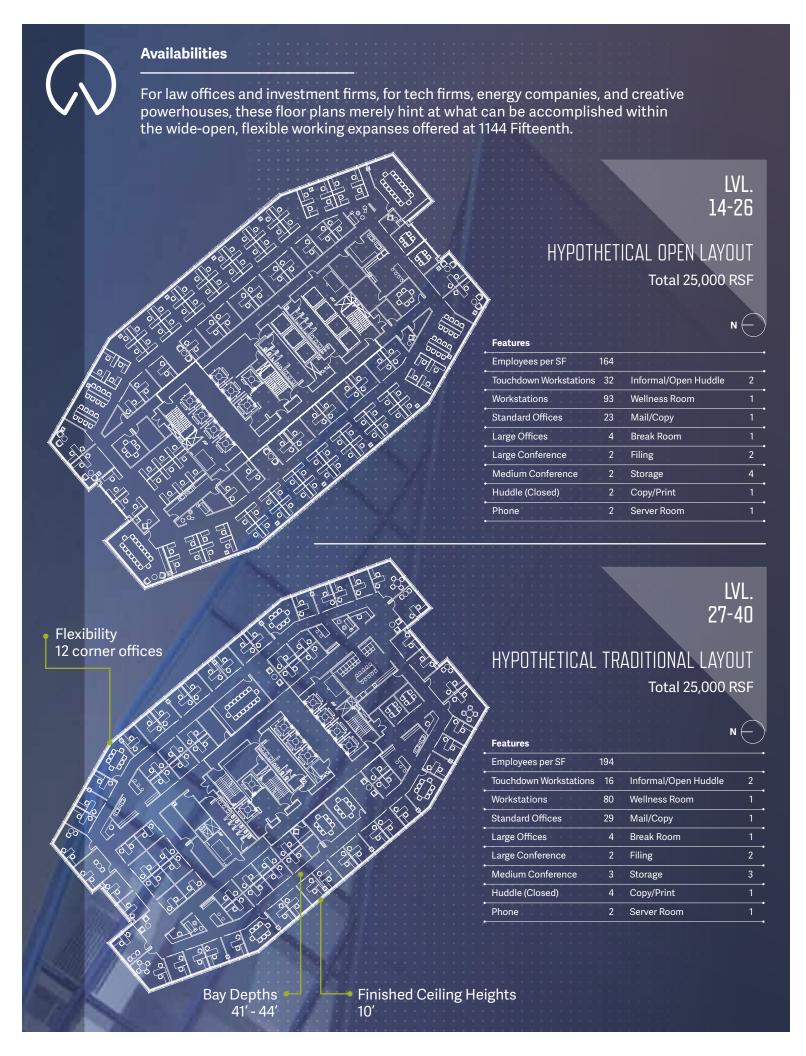

e design recalls a multifaceted crystal extracted from the mountains themselves. It is a landscaped microcosm of green and glass offering ample seating and matchless views from a perch of 600 feet above the city.

### OFFICE SPACE STARTS ON THE 14TH FLOOR







### Command the horizon

The 14th Floor Terrace is the perfect space to enjoy the jaw-dropping views and host end-of-day get-togethers or meetings that will impress your clients.

## MOST UNCOMMON COMMON SPACES





#### **Features**

| Levels                   | 40          |
|--------------------------|-------------|
| Finished Ceiling Heights | 10′ - 15′   |
| Parking Ratio            | 1.3 : 1,000 |
| Building Height          | 608′        |
| Total RSF                | 670,000     |



A CORNER OFFICE VIEW, FROM EVERY OFFICE



# $\bigwedge$

### Location

With its prime CBD location amidst the cultural and culinary riches of the historic Larimer Square and LoDo District, as well as its easy access to main roads and Denver International Airport, 1144 Fifteenth is a destination within a destination.





### Contact

James Roupp +1 303 217 7947 james.roupp@am.jll.com

Michael Crane +1 303 260 6533 michael.crane@am.jll.com

Andy Ross +1 303 260 6504 andy.ross@am.jll.com

112,2



- → 16th Street Free MallRide Free MetroRide
- Light Rail

INCOL

W COLFAX AVE