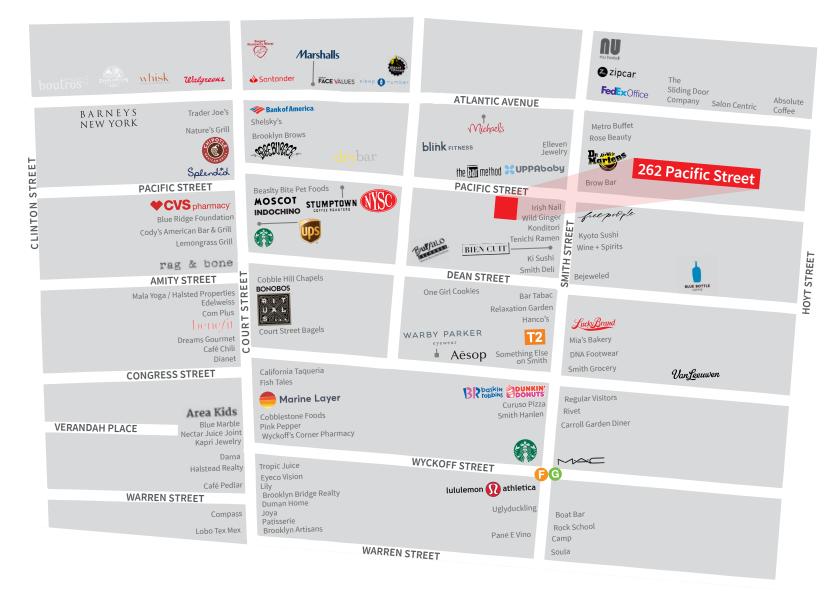

# 262 Pacific Street

# **A Retail Opportunity**

## Cobble Hill, NY

Between Boerum Place and Smith Street

#### Space

Ground Floor 1,420 sf Basement 1,135 sf

# Delivery

Q4 2019

#### **Ceiling Height**

Ground Floor 22 ft Basement 13 ft

#### **Frontage**

20 ft

#### **Comments**

- New Construction just off of Smith Street
- At the Border of Cobble Hill, Boerum Hill and Downtown Brooklyn

## **Neighboring Tenants**





















Ryan P. Condren

+1 212 220 4117 ryan.condren@am.jll.com

George Danut

+1 212 220 4121

george.danut@am.jll.com

# 262 Pacific Street

## **Ground Floor**



#### **Basement**









# 262 Pacific Street

#### Area Map



# Jones Lang LaSalle Brokerage, Inc. | 330 Madison Avenue New York, NY 10017

Although information has been obtained from sources deemed reliable, neither Owner nor JLL makes any guarantees, warranties or representations, express or implied, as to the completeness or accuracy as to the information contained herein. Any projections, opinions, assumptions or estimates used are for example only. There may be differences between projected and actual results, and those differences may be material. The Property may be withdrawn without notice. Neither Owner nor JLL accepts any liability for any loss or damage suffered by any party resulting from reliance on this information. If the recipient of this information has signed a confidentiality agreement regarding this matter, this information is s