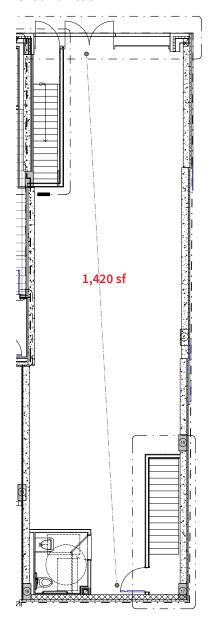

# 262 Pacific Street

# **A Retail Opportunity**

## Cobble Hill, NY

Between Boerum Place and Smith Street

#### Space

Ground Floor 1,420 sf Basement 1,135 sf

# Delivery

Q4 2019

#### **Ceiling Height**

Ground Floor 22 ft Basement 13 ft

#### **Frontage**

20 ft

#### **Comments**

- New Construction just off of Smith Street
- At the Border of Cobble Hill, Boerum Hill and Downtown Brooklyn

## **Neighboring Tenants**





















Ryan P. Condren

+1 212 220 4117 ryan.condren@am.jll.com

George Danut

+1 212 220 4121

george.danut@am.jll.com

# 262 Pacific Street

## **Ground Floor**



#### **Basement**









# 262 Pacific Street

#### Area Map



# Jones Lang LaSalle Brokerage, Inc. | 330 Madison Avenue New York, NY 10017

Although information has been obtained from sources deemed reliable, neither Owner nor JLL makes any guarantees, warranties or representations, express or implied, as to the completeness or accuracy as to the information contained herein. Any projections, opinions, assumptions or estimates used are for example only. There may be differences between projected and actual results, and those differences may be material. The Property may be withdrawn without notice. Neither Owner nor JLL accepts any liability for any loss or damage suffered by any party resulting from reliance on this information. If the recipient of this information has signed a conf