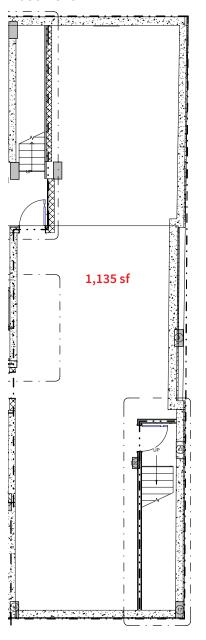

# 262 Pacific Street

# **A Retail Opportunity**

## Cobble Hill, NY

Between Boerum Place and Smith Street

#### Space

Ground Floor 1,420 sf Basement 1,135 sf

# Delivery

Q4 2019

#### **Ceiling Height**

Ground Floor 22 ft Basement 13 ft

#### **Frontage**

20 ft

#### **Comments**

- New Construction just off of Smith Street
- At the Border of Cobble Hill, Boerum Hill and Downtown Brooklyn

## **Neighboring Tenants**





















Ryan P. Condren

+1 212 220 4117 ryan.condren@am.jll.com

George Danut

+1 212 220 4121

george.danut@am.jll.com

# 262 Pacific Street

## **Ground Floor**



#### **Basement**









# 262 Pacific Street

#### Area Map



# Jones Lang LaSalle Brokerage, Inc. | 330 Madison Avenue New York, NY 10017

Although information has been obtained from sources deemed reliable, neither Owner nor JLL makes any guarantees, warranties or representations, express or implied, as to the completeness or accuracy as to the information contained herein. Any projections, opinions, assumptions or estimates used are for example only. There may be differences between projected and actual results, and those differences may be material. The Property may be withdrawn without notice. Neither Owner nor JLL accepts any liability for any loss or damage suffered by any party resulting from reliance on this information. If the recipient of this information has signed a confidentiality agreement