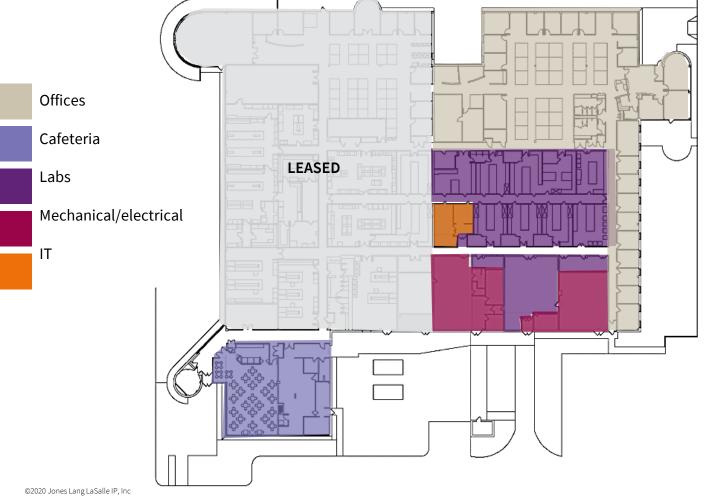

## 9 Laboratories

- Organic Chemistry Labs– 3 labs designed for chemical synthesis.
  Each lab has two chemical fume hoods (6' & 8' wide)
- Analytical Labs 5 labs designed for method chemistry. Two of the labs feature 6' chemical fume hoods
- Biology lab 1 lab designed for microbiology science

## 26,483 RSF

## 20 Kingsbridge Road Piscataway, NJ