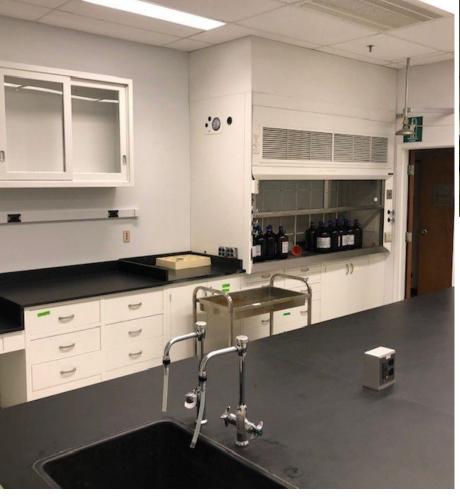

## 9 Laboratories

- Organic Chemistry Labs– 3 labs designed for chemical synthesis.
  Each lab has two chemical fume hoods (6' & 8' wide)
- Analytical Labs 5 labs designed for method chemistry. Two of the labs feature 6' chemical fume hoods
- Biology lab 1 lab designed for microbiology science