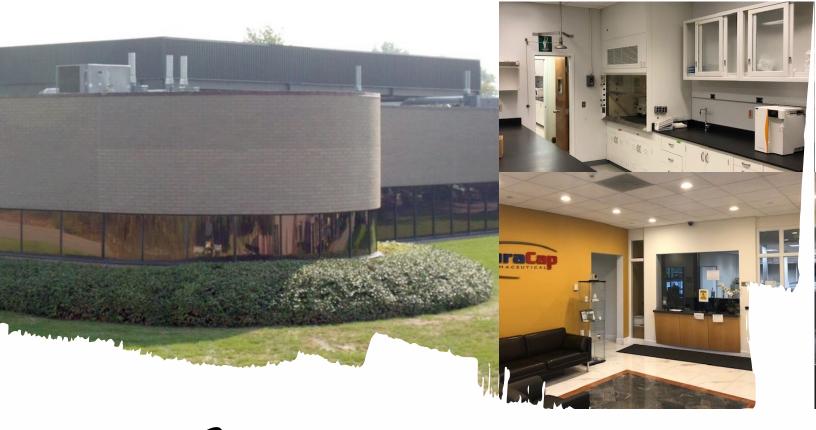

# For Sublease

## 9 Laboratories

- Organic Chemistry Labs– 3 labs designed for chemical synthesis.
  Each lab has two chemical fume hoods (6' & 8' wide)
- Analytical Labs 5 labs designed for method chemistry. Two of the labs feature 6' chemical fume hoods
- Biology lab 1 lab designed for microbiology science

## **Building Specifications**

- Clean Steam generator
- Compressed air
- Kohler Emergency Generator
  - 66kW
  - Natural Gas
  - Provides Back up power to security system and select electrical receptacles
- Highly visible with exterior signage opportunity
- Ample parking
- Immediate access to Route 287

## 26,483 RSF

## 20 Kingsbridge Road Piscataway, NJ

### John Buckley

+17325904175

john.buckley@am.jll.com

### Dan Spero

+1 973 829 4719

dan.spero@am.jll.com











©20