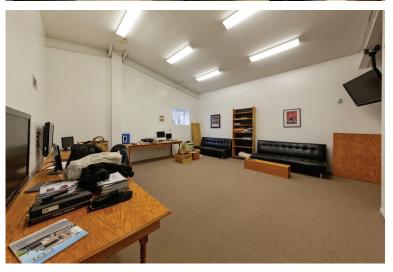

## **Specifications**

| Building Size:         | 6,500 s.f.                                                             |
|------------------------|------------------------------------------------------------------------|
| Available Space:       | 6,500 s.f.                                                             |
| Warehouse (1st Floor): | 5,520 s.f.                                                             |
| Office (2nd Floor):    | 980 s.f.                                                               |
| Ceiling Height:        | 24' Shop Ceiling                                                       |
| Loading:               | Semi Height (13'8") Roll Up Loading Door                               |
| Parking:               | 4 Space Indoor Parking Garage                                          |
| Construction:          | Insulated ,2 Layer Steel Wall Panels                                   |
| Drainage:              | Triple Basin Shop Sewer Drain                                          |
| Power:                 | 600A 4w Delta 240V service<br>200A 208v 3 ph./5w Step Down Transformer |
| Lease Rate:            | Subject to offer                                                       |
| Sale Price:            | Subject to offer                                                       |