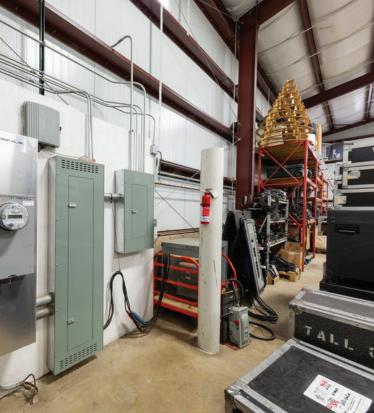

## **Specifications**

| Building Size:         | 6,500 s.f.                                                             |
|------------------------|------------------------------------------------------------------------|
| Available Space:       | 6,500 s.f.                                                             |
| Warehouse (1st Floor): | 5,520 s.f.                                                             |
| Office (2nd Floor):    | 980 s.f.                                                               |
| Ceiling Height:        | 24' Shop Ceiling                                                       |
| Loading:               | Semi Height (13'8") Roll Up Loading Door                               |
| Parking:               | 4 Space Indoor Parking Garage                                          |
| Construction:          | Insulated ,2 Layer Steel Wall Panels                                   |
| Drainage:              | Triple Basin Shop Sewer Drain                                          |
| Power:                 | 600A 4w Delta 240V service<br>200A 208v 3 ph./5w Step Down Transformer |
| Lease Rate:            | Subject to offer                                                       |
| Sale Price:            | Subject to offer                                                       |