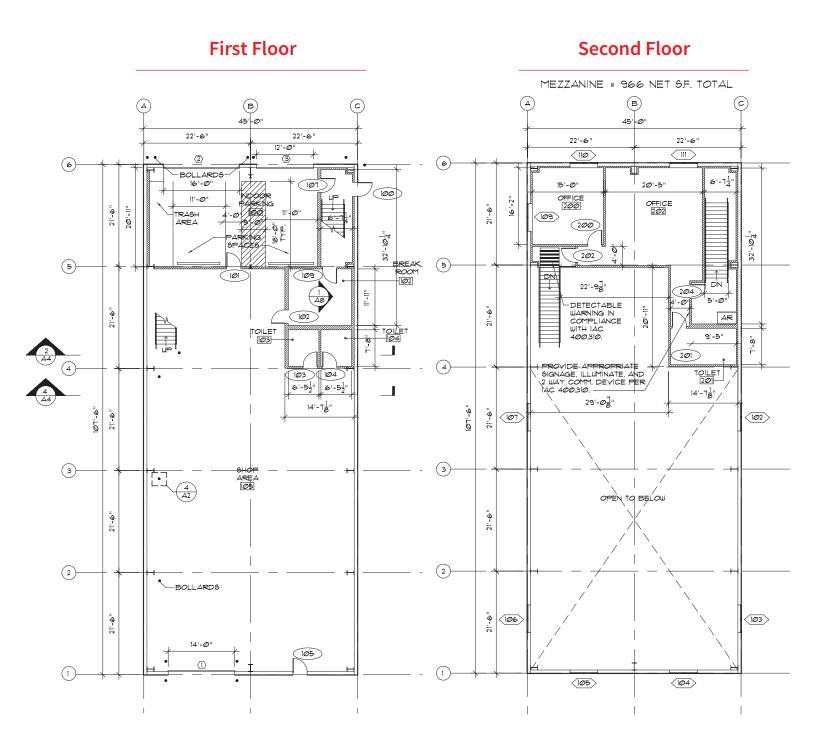

## **Specifications**

| Building Size:         | 6,500 s.f.                                                             |
|------------------------|------------------------------------------------------------------------|
| Available Space:       | 6,500 s.f.                                                             |
| Warehouse (1st Floor): | 5,520 s.f.                                                             |
| Office (2nd Floor):    | 980 s.f.                                                               |
| Ceiling Height:        | 24' Shop Ceiling                                                       |
| Loading:               | Semi Height (13'8") Roll Up Loading Door                               |
| Parking:               | 4 Space Indoor Parking Garage                                          |
| Construction:          | Insulated ,2 Layer Steel Wall Panels                                   |
| Drainage:              | Triple Basin Shop Sewer Drain                                          |
| Power:                 | 600A 4w Delta 240V service<br>200A 208v 3 ph./5w Step Down Transformer |
| Lease Rate:            | Subject to offer                                                       |
| Sale Price:            | Subject to offer                                                       |