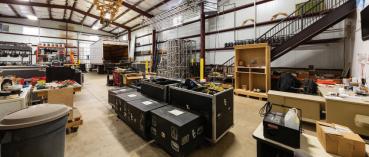

## **Specifications**

| Building Size:         | 6,500 s.f.                                                             |
|------------------------|------------------------------------------------------------------------|
| Available Space:       | 6,500 s.f.                                                             |
| Warehouse (1st Floor): | 5,520 s.f.                                                             |
| Office (2nd Floor):    | 980 s.f.                                                               |
| Ceiling Height:        | 24' Shop Ceiling                                                       |
| Loading:               | Semi Height (13'8") Roll Up Loading Door                               |
| Parking:               | 4 Space Indoor Parking Garage                                          |
| Construction:          | Insulated ,2 Layer Steel Wall Panels                                   |
| Drainage:              | Triple Basin Shop Sewer Drain                                          |
| Power:                 | 600A 4w Delta 240V service<br>200A 208v 3 ph./5w Step Down Transformer |
| Lease Rate:            | Subject to offer                                                       |
| Sale Price:            | Subject to offer                                                       |