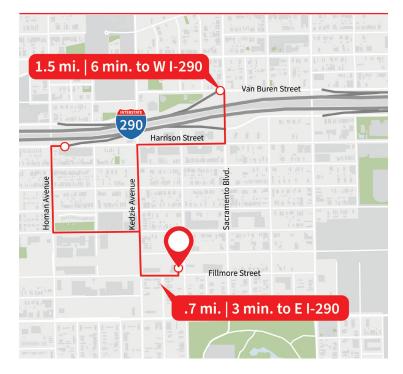

Ceiling Height:        | 24' Shop Ceiling                                                       |
| Loading:               | Semi Height (13'8") Roll Up Loading Door                               |
| Parking:               | 4 Space Indoor Parking Garage                                          |
| Construction:          | Insulated ,2 Layer Steel Wall Panels                                   |
| Drainage:              | Triple Basin Shop Sewer Drain                                          |
| Power:                 | 600A 4w Delta 240V service<br>200A 208v 3 ph./5w Step Down Transformer |
| Lease Rate:            | Subject to offer                                                       |
| Sale Price:            | Subject to offer                                                       |



## For Sale or Lease

3100-3102 W Fillmore Street Chicago, IL 60612









## For Sale or Lease