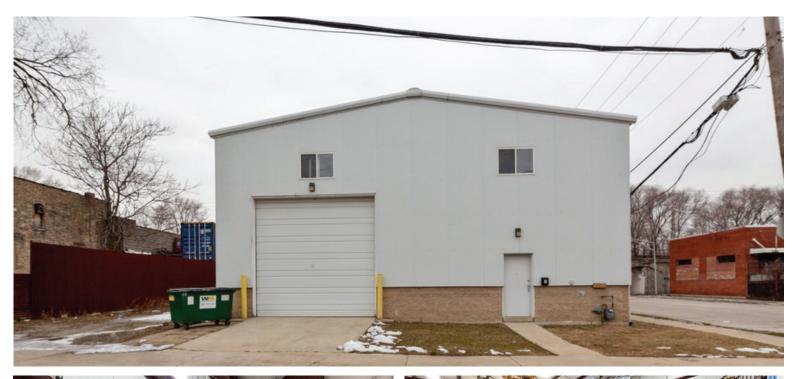

## **Specifications**

| Building Size:         | 6,500 s.f.                                                             |
|------------------------|------------------------------------------------------------------------|
| Available Space:       | 6,500 s.f.                                                             |
| Warehouse (1st Floor): | 5,520 s.f.                                                             |
| Office (2nd Floor):    | 980 s.f.                                                               |
| Ceiling Height:        | 24' Shop Ceiling                                                       |
| Loading:               | Semi Height (13'8") Roll Up Loading Door                               |
| Parking:               | 4 Space Indoor Parking Garage                                          |
| Construction:          | Insulated ,2 Layer Steel Wall Panels                                   |
| Drainage:              | Triple Basin Shop Sewer Drain                                          |
| Power:                 | 600A 4w Delta 240V service<br>200A 208v 3 ph./5w Step Down Transformer |
| Lease Rate:            | Subject to offer                                                       |
| Sale Price:            | Subject to offer                                                       |