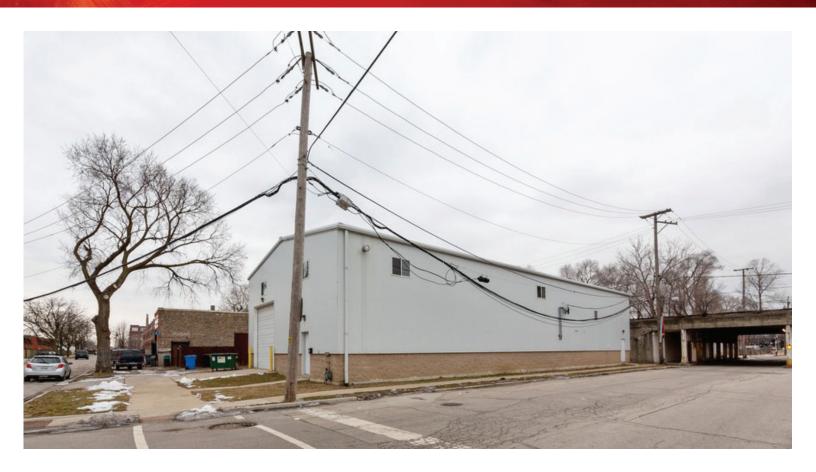

## **Specifications**

| Building Size:         | 6,500 s.f.                                                             |
|------------------------|------------------------------------------------------------------------|
| Available Space:       | 6,500 s.f.                                                             |
| Warehouse (1st Floor): | 5,520 s.f.                                                             |
| Office (2nd Floor):    | 980 s.f.                                                               |
| Ceiling Height:        | 24' Shop Ceiling                                                       |
| Loading:               | Semi Height (13'8") Roll Up Loading Door                               |
| Parking:               | 4 Space Indoor Parking Garage