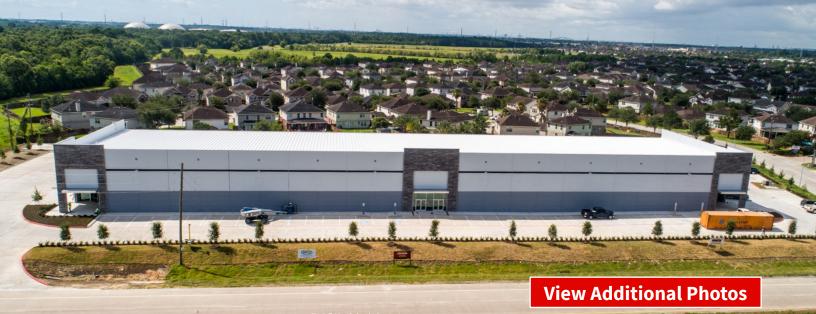

For lease and Sale

# <sup>±</sup>44,000 s.f. (Divisible to <sup>±</sup> 9,000 s.f.) Shell complete Q2 2020

# Site features:

- Total size: ±44,000 s.f. (400' × 110')
- Office: to suit
- Divisible to: ±9,000 s.f.
- Rear load configuration
- 24' clear height
- Column spacing: 32' x 55'
- Loading access: 22 dock high doors (9' x 10')
- Truck court depth: 120'
- ESFR sprinklers
- Power: 1200 amps, 3-phase
- Passenger vehicle parking: 119 spaces (2.7:1,000)
- Drive-in ramps with 14' x 16' oversized doors
- Location:
  - 0.6 miles west of Beltway 8
  - ±6 miles to I-10
  - ±19 miles to Bush Intercontinental Airport
- For distribution and light industrial uses
- Pricing: Contact Broker for Pricing

## Liberty Lakes Business Park 14700 Crosby Fwy (Hwy 90) Houston, Texas 77049

Mark Nicholas, SIOR +1 713 888 4024 mark.nicholas@am.jll.com