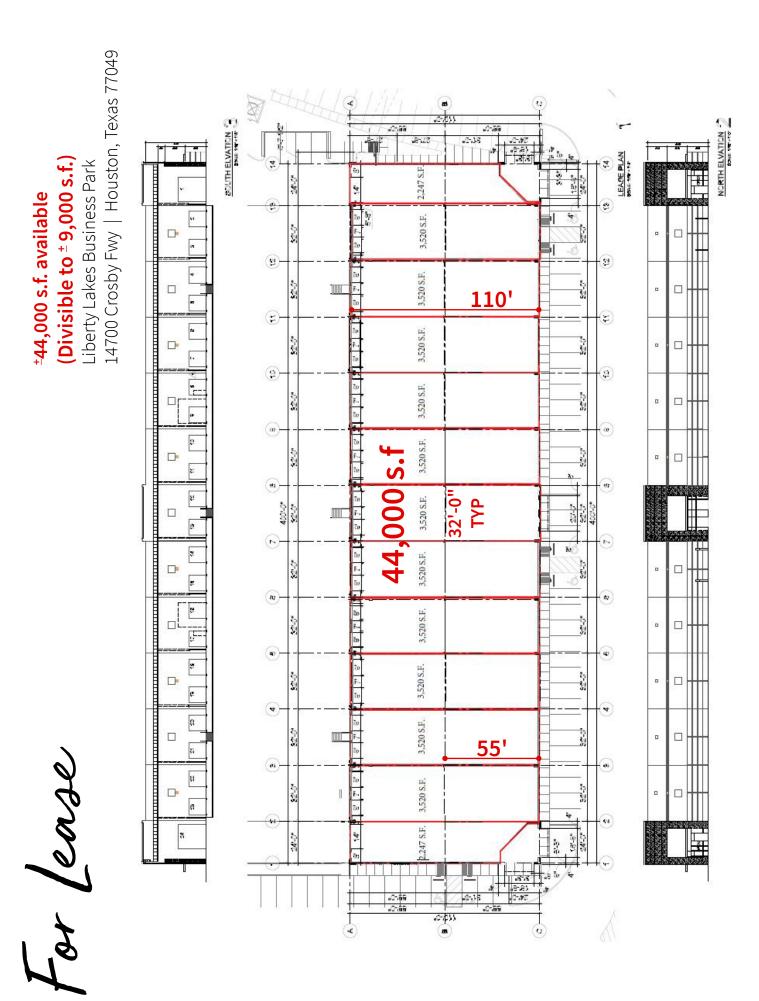

# <sup>±</sup>44,000 s.f. (Divisible to <sup>±</sup> 9,000 s.f.) Shell complete Q2 2020

# Site features:

- Total size: ±44,000 s.f. (400' × 110')
- Office: to suit
- Divisible to: ±9,000 s.f.
- Rear load configuration
- 24' clear height
- Column spacing: 32' x 55'
- Loading access: 22 dock high doors (9' x 10')
- Truck court depth: 120'
- ESFR sprinklers
- Power: 1200 amps, 3-phase
- Passenger vehicle parking: 119 spaces (2.7:1,000)
- Drive-in ramps with 14' x 16' oversized doors
- Location:
  - 0.6 miles west of Beltway 8
  - ±6 miles to I-10
  - ±19 miles to Bush Intercontinental Airport
- For distribution and light industrial uses
- Pricing: Contact Broker for Pricing

## <sup>±</sup>44,000 s.f. available (Divisible to <sup>±</sup> 9,000 s.f.)

Liberty Lakes Business Park 14700 Crosby Fwy | Houston, Texas 77049

**(())) JLL**°

Although information has been obtained from sources deemed reliable, JLL does not make any guarantees, warranties or representations, express or implied, as to the completeness or accuracy as to the information contained herein. Any projections, opinions, assumptions or estimates used are for example only. There may be differences between projected and actual results, and those differences may be material. JLL does not accept any liability for any loss or damage suffered by any party resulting from reliance on this information. If the recipient of this information has signed a confidentiality agreement with JLL regarding this matter, this information is subject to the terms of that agreement. @2021 Jones Lang LaSalle IP, Inc. All rights reserved.