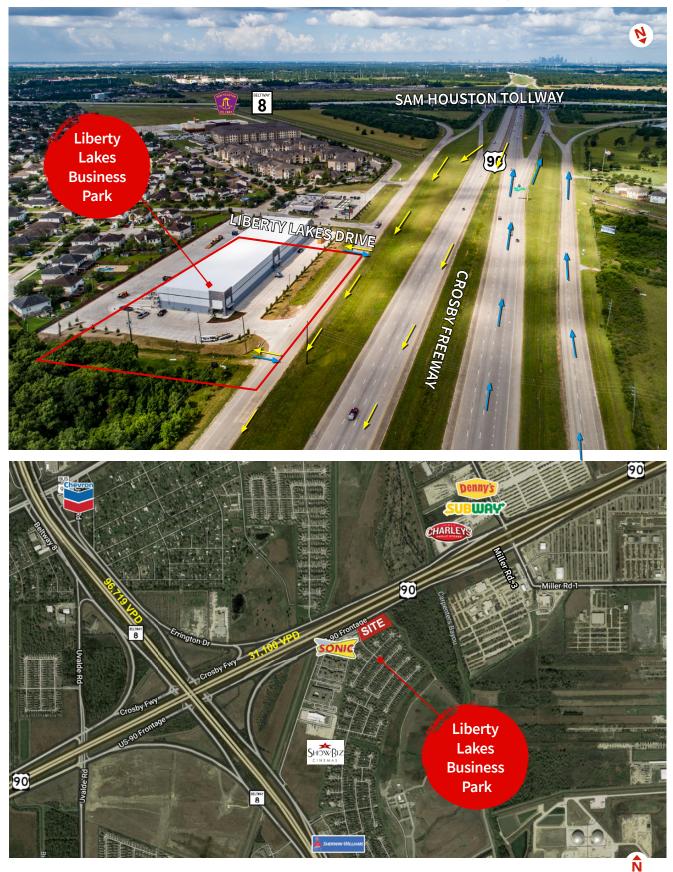

# Site features:

- Total size: ±44,000 s.f. (400' × 110')
- Office: to suit
- Divisible to: ±9,000 s.f.
- Rear load configuration
- 24' clear height
- Column spacing: 32' x 55'
- Loading access: 22 dock high doors (9' x 10')
- Truck court depth: 120'
- ESFR sprinklers
- Power: 1200 amps, 3-phase
- Passenger vehicle parking: 119 spaces (2.7:1,000)
- Drive-in ramps with 14' x 16' oversized doors
- Location:
  - 0.6 miles west of Beltway 8
  - ±6 miles to I-10
  - ±19 miles to Bush Intercontinental Airport
- For distribution and light industrial uses
- Pricing: Contact Broker for Pricing

SIGNAGE AVAILABLE DIRECTLY ON HWY. 90 VISIBLE FROM BELTWAY 8