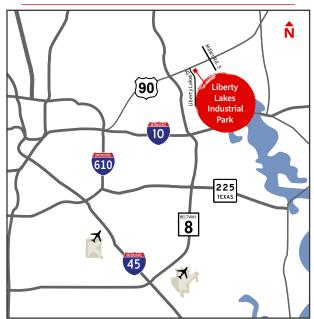

# Site features:

- Total size: ±44,000 s.f. (400' × 110')
- Office: to suit
- Divisible to: ±9,000 s.f.
- Rear load configuration
- 24' clear height
- Column spacing: 32' x 55'
- Loading access: 22 dock high doors (9' x 10')
- Truck court depth: 120'
- ESFR sprinklers
- Power: 1200 amps, 3-phase
- Passenger vehicle parking: 119 spaces (2.7:1,000)
- Drive-in ramps with 14' x 16' oversized doors
- Location:
  - 0.6 miles west of Beltway 8
  - ±6 miles to I-10
  - ±19 miles to Bush Intercontinental Airport
- For distribution and light industrial uses
- Pricing: Contact Broker for Pricing