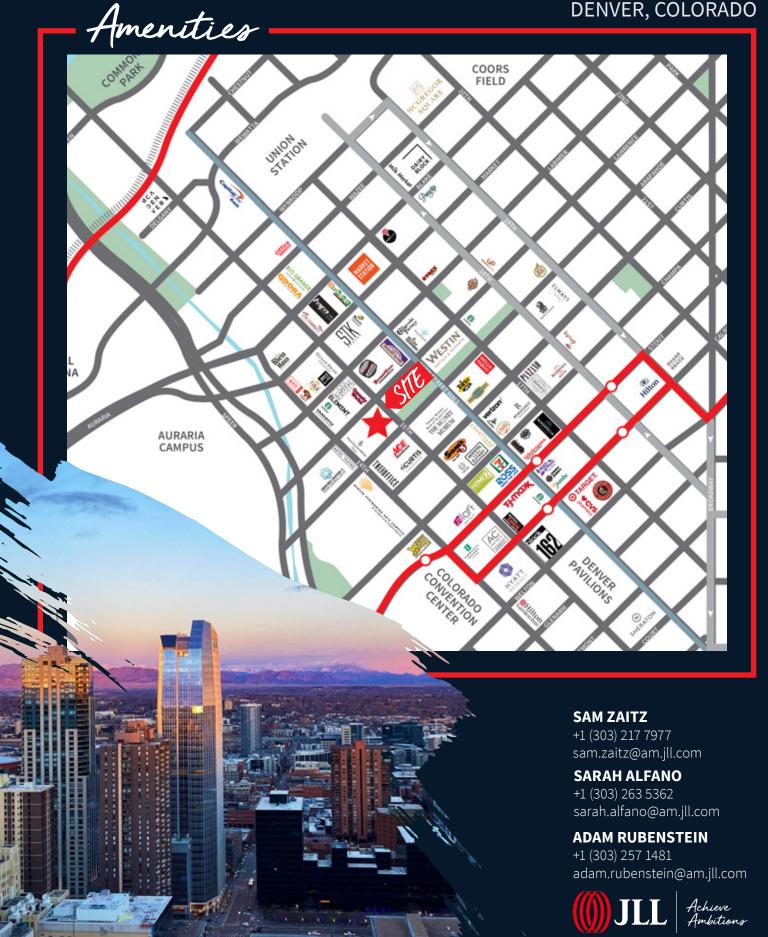

### **HIGHLIGHTS**

- Ground-floor retail opportunity at prime location in Downtown Denver
- Highly visible 3,770 SF corner space at 15th & Lawrence
- 40-story Class A office building in the Central Business District
- Short walk to 16th Street Mall, LoDo, Coors Field, Union Station, & more
- Easy access to RTD Bus & Light Rail, Free MallRide, and Free MetroRide

**SAM ZAITZ** +1 (303) 217 7977 sam.zaitz@am.jll.com SARAH ALFANO

+1 (303) 263 5362 sarah.alfano@am.jll.com **ADAM RUBENSTEIN** 

+1 (303) 257 1481 adam.rubenstein@am.jll.com

1144 Fifteenth Street DENVER, COLORADO