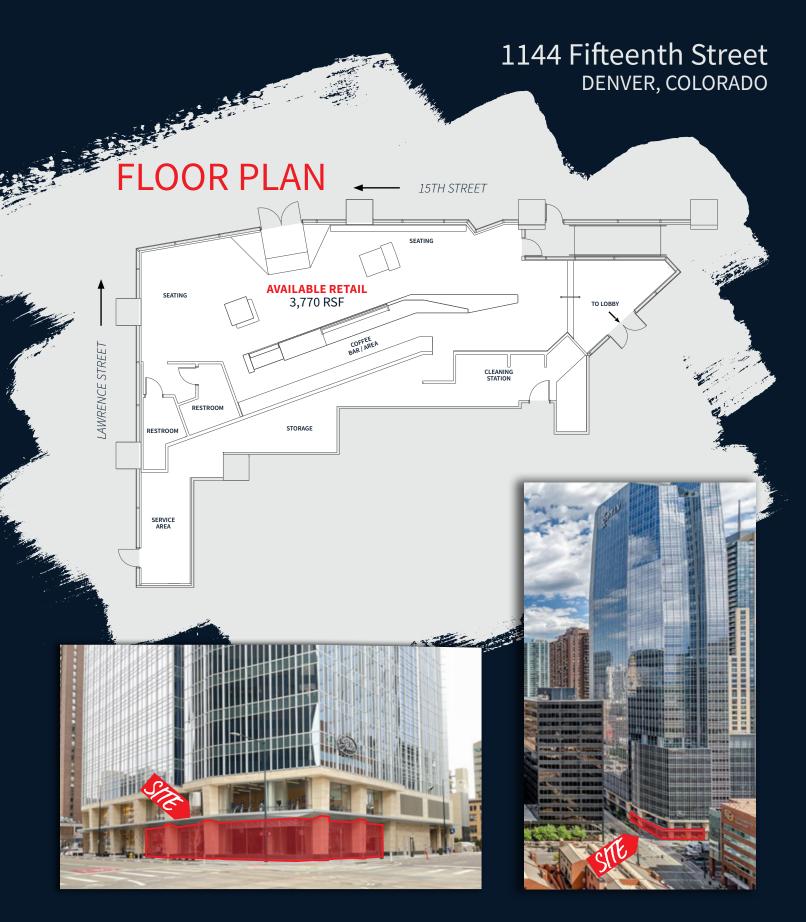

### **HIGHLIGHTS**

- Ground-floor retail opportunity at prime location in Downtown Denver
- Highly visible 3,770 SF corner space at 15th & Lawrence
- 40-story Class A office building in the Central Business District
- Short walk to 16th Street Mall, LoDo, Coors Field, Union Station, & more
- Easy access to RTD Bus & Light Rail, Free MallRide, and Free MetroRide