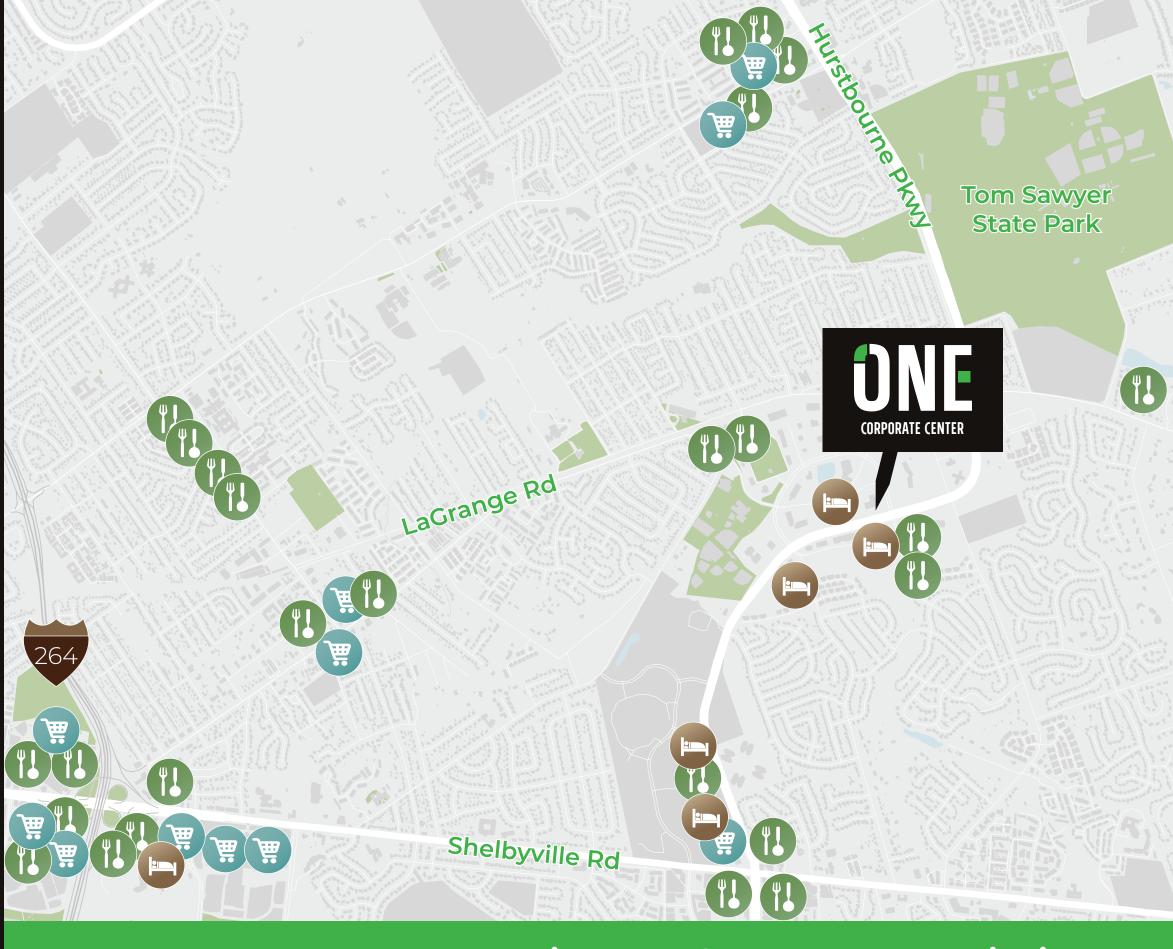

Access to professionally staffed fitness and wellness center located at Olympia Park

Full-service property management

Close proximity to dining, hotels, retail and services

Conveniently located in the Hurstbourne corridor park near Hurstbourne Parkway and within minutes from I-64, I-265 and I-264. The surrounding neighborhood provides the ideal backdrop for companies looking for successful corporate neighbors, nearby amenities and accessibility to the Greater Louisville region.

The building sits near the La Grange Road and N Hurstbourne Road intersection with access to **Interstate-64**, **Interstate-265 & Interstate-264** and in close proximity to an abundance of amenities including dining, retail and hotels.