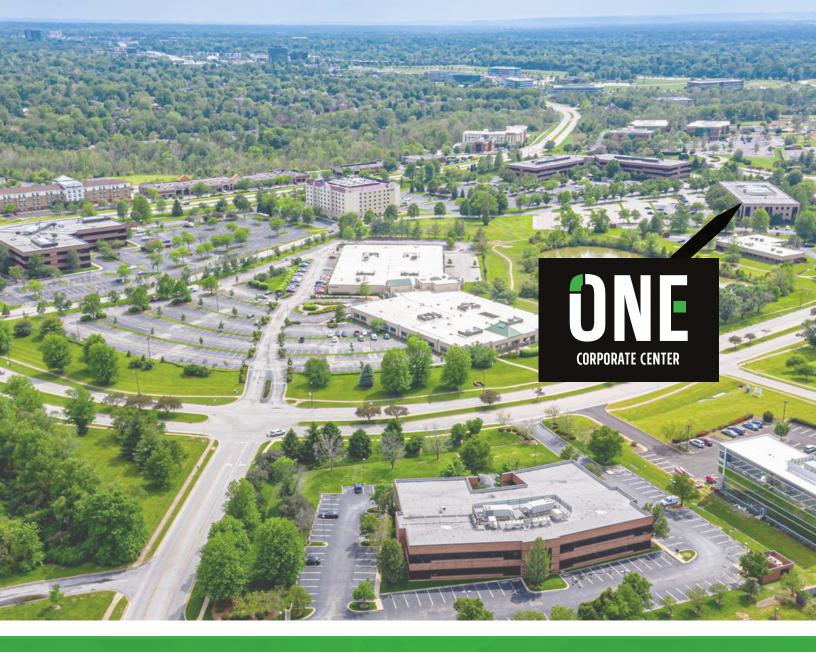

One of five buildings in the office park, One Corporate Center offers a professional business environment to help your company run smarter and more cost-effectively.

Access to professionally staffed fitness and wellness center located at Olympia Park

Full-service property management

Close proximity to dining, hotels, retail and services

Conveniently located in the Hurstbourne corridor park near Hurstbourne Parkway and within minutes from I-64, I-265 and I-264. The surrounding neighborhood provides the ideal backdrop for companies looking for successful corporate neighbors, nearby amenities and accessibility to the Greater Louisville region.

The building sits near the La Grange Road and N Hurstbourne Road intersection with access to **Interstate-64**, **Interstate-265 & Interstate-264** and in close proximity to an abundance of amenities including dining, retail and hotels.

Location & Amenities