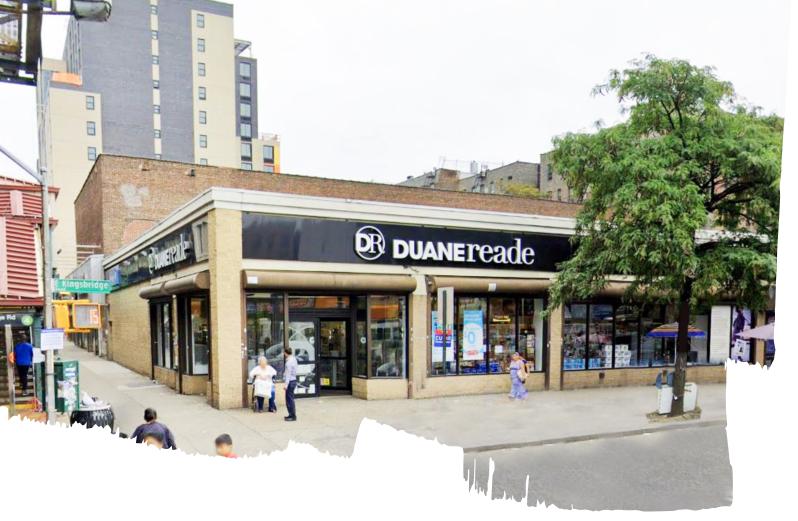

# 1 East Kingsbridge Road

Bronx, NY

### Former Duane Reade Available for Sublease

**Space** 

Ground Floor: 7,274 sf

Frontage 120 feet

120 1000

**Possession** 

Arranged

Term

Through 6/30/2022

**Asking Rent** 

\$180,000 per annum gross

Former Duane Reade store #14288

**Neighbors** 