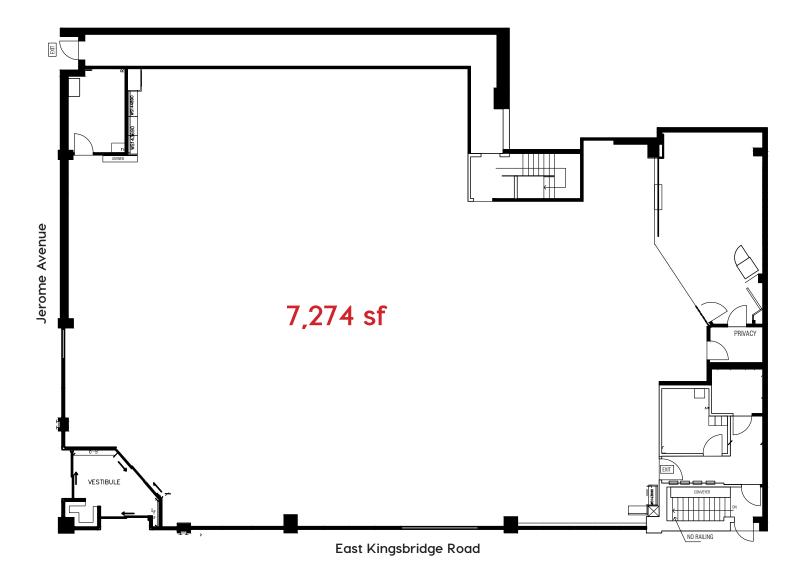

### Former Duane Reade Available for Sublease

**Space** 

Ground Floor: 7,274 sf

Frontage 120 feet

120 1000

**Possession** 

Arranged

Term

#### **Ground Floor**