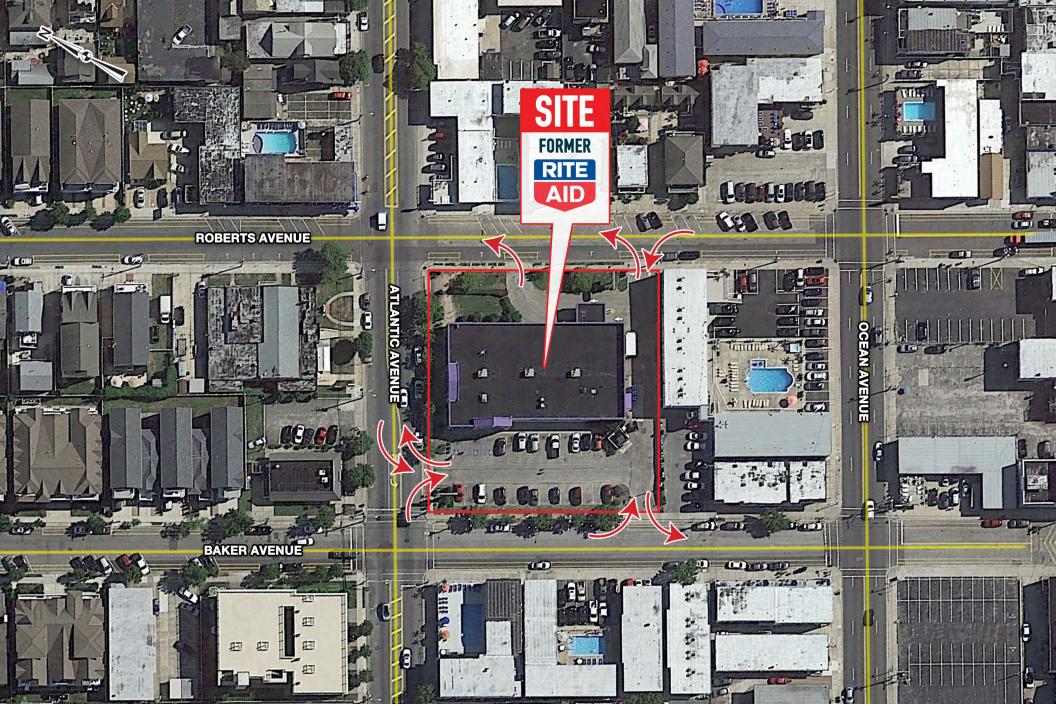

# FORMER RITE AID 4201 ATLANTIC AVENUE WILDWOOD, NJ

4201 ATLANTIC AVENUE WILDWOOD, NJ