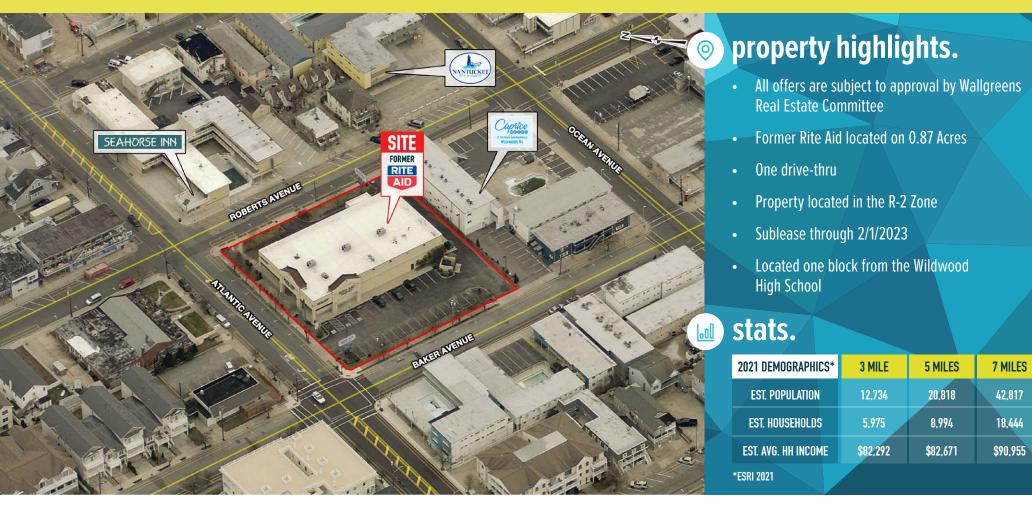

# FORMER RITE AID 4201 ATLANTIC AVENUE WILDWOOD, NJ

#### ±11,414 SF AVAILABLE FOR SUBLEASE

4201 ATLANTIC AVENUE WILDWOOD, NJ