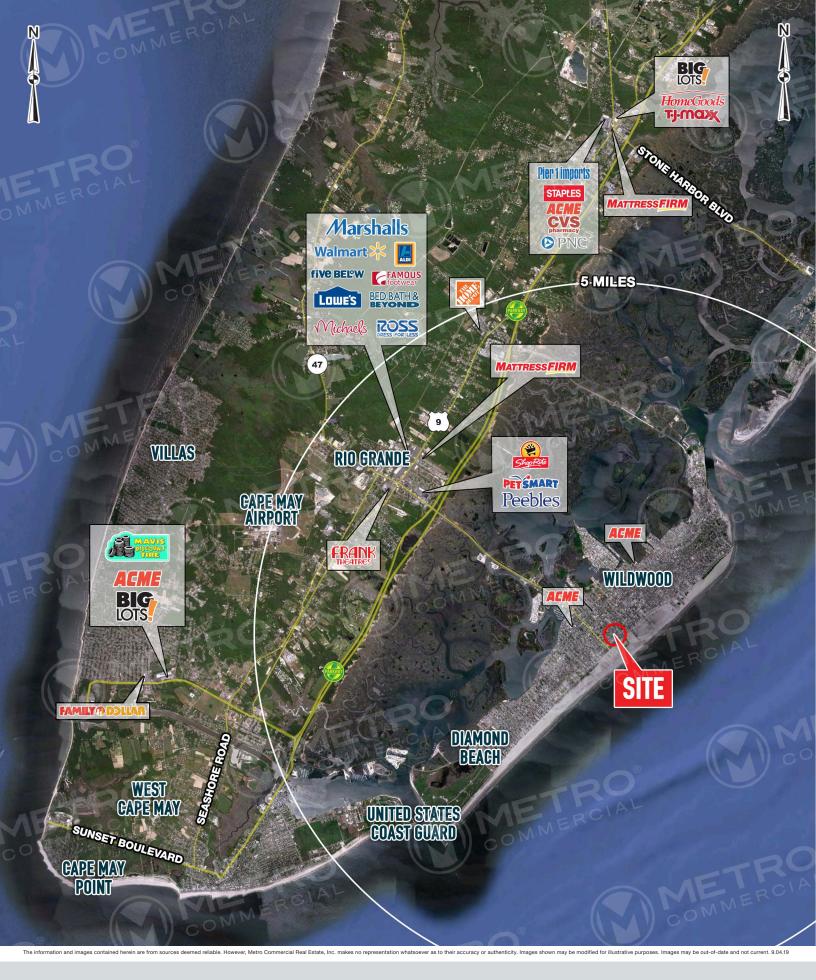

# FORMER RITE AID 4201 ATLANTIC AVENUE WILDWOOD, NJ

4201 ATLANTIC AVENUE WILDWOOD, NJ