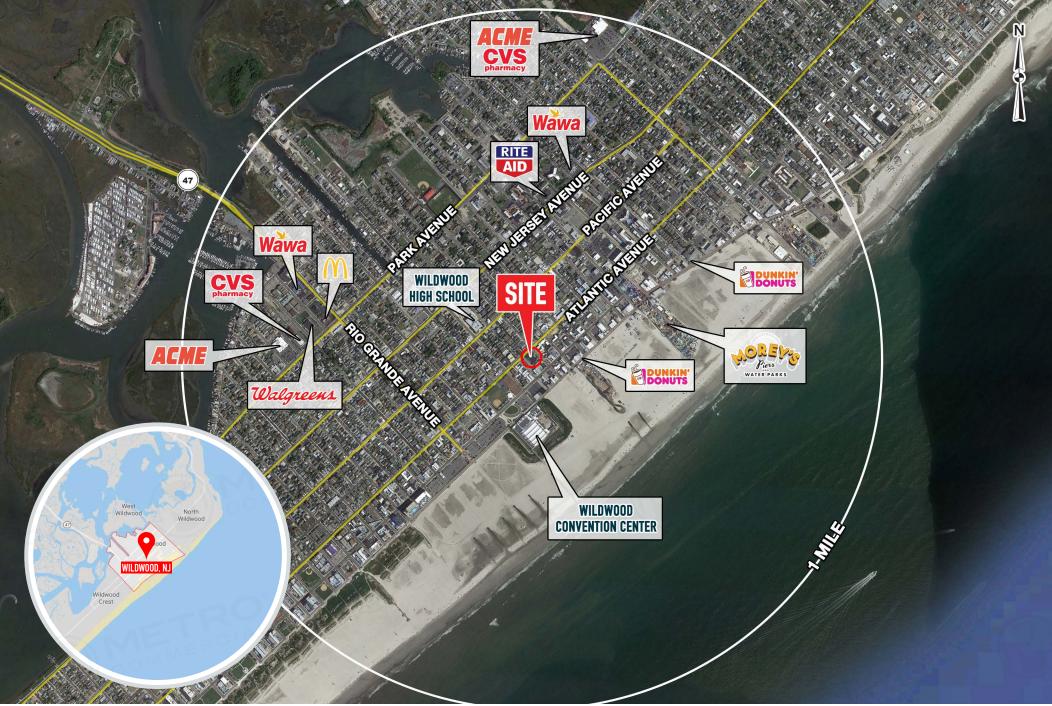

# FORMER RITE AID 4201 ATLANTIC AVENUE WILDWOOD, NJ

4201 ATLANTIC AVENUE WILDWOOD, NJ