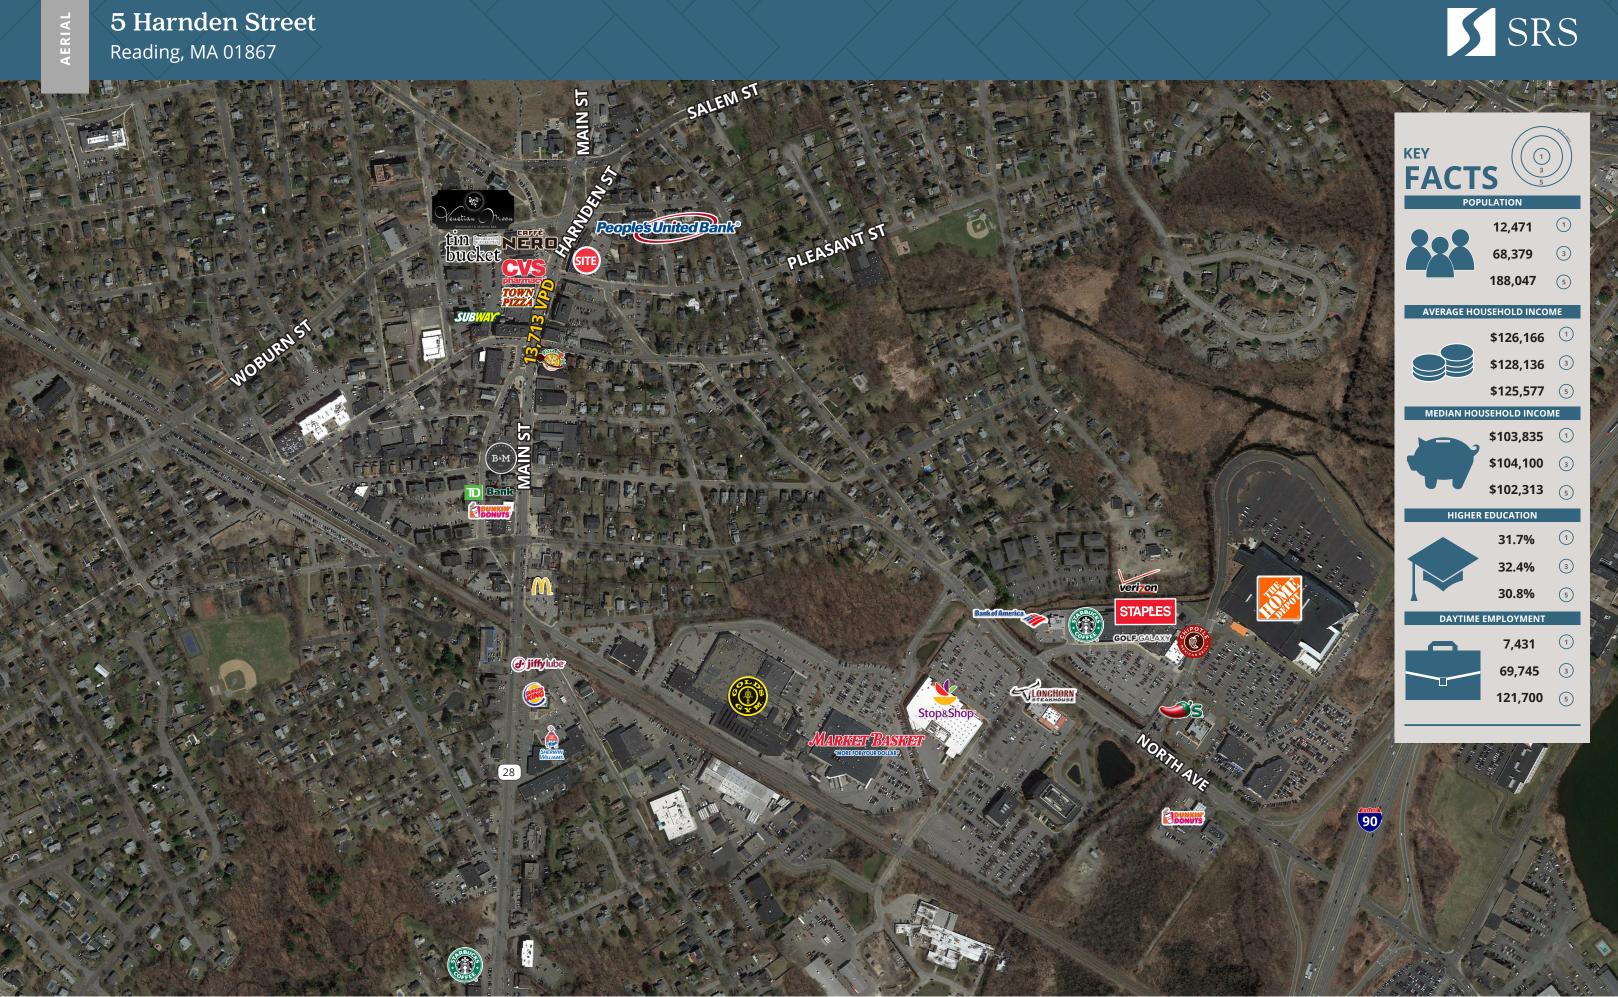

## **Overview**

**LEASE RATE** 

Description

**AVAILABLE SF** 

Upon Request

14.140 SF

| Demographics              | 1 MILE    | 3 MILES   | 5 MILES   |
|---------------------------|-----------|-----------|-----------|
| Population                | 12,471    | 68,379    | 188,047   |
| Average HH Income         | \$126,166 | \$128,136 | \$125,577 |
| Daytime Population        | 7,431     | 69,745    | 121,700   |
| Year: 2018   Source: Esri |           |           |           |

## **Traffic Counts**

| Harnden Street, adjacent to Site | 13,713 VPD |
|----------------------------------|------------|
| Year: 2016   Source: MassDOT     |            |

**SRS REAL ESTATE PARTNERS** | P.O. Box 3391, | Framingham, MA 01705 | 978.579.4112 This information contained herein was obtained from sources deemed to be reliable; however SRS Real Estate Partners makes no guarantees, warranties or representations as to the completeness or accuracy thereof.